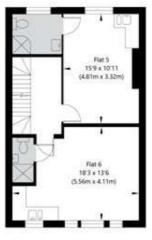

## Hamilton Gardens, London NW8 9PX

Ground Floor GROSS INTERNAL FLOOR AREA APPROX. 49.53 SQ M / 533 SQ FT

GROSS INTERNAL FLOOR AREA APPROX. 55.1 SQ M / 593 SQ FT

Second Floor GROSS INTERNAL FLOOR AREA APPROX, 50.4 SQ M / 543 SQ FT

First Floor GROSS INTERNAL FLOOR AREA APPROX. 50.05 SQ M / 539 SQ FT

Third Floor GROSS INTERNAL FLOOR AREA APPROX. 50.76 SQ M / 546 SQ FT

APPROXIMATE GROSS INTERNAL FLOOR AREA 255.84 SQ M / 2754 SQ FT
THIS FLOOR PLAN IS FOR ILLUSTRATIVE PURPOSES ONLY AND
SHOULD BE USED FOR THIS PURPOSE BY PROSPECTIVE APPLICANTS AS ITS NOT TO SCALE.