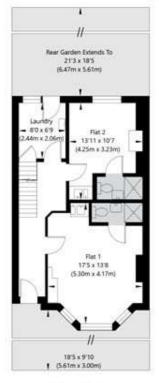

## Hamilton Gardens, London NW8 9PX

Ground Floor GROSS INTERNAL FLOOR AREA APPROX. 49.53 SQ M / 533 SQ FT

GROSS INTERNAL FLOOR AREA APPROX. 55.1 SQ M / 593 SQ FT

Second Floor GROSS INTERNAL FLOOR AREA APPROX, 50.4 SQ M / 543 SQ FT

First Floor GROSS INTERNAL FLOOR AREA APPROX. 50.05 SQ M / 539 SQ FT

Third Floor GROSS INTERNAL FLOOR AREA APPROX. 50.76 SQ M / 546 SQ FT

APPROXIMATE GROSS INTERNAL FLOOR AREA 255.84 SQ M / 2754 SQ FT
THIS FLOOR PLAN IS FOR ILLUSTRATIVE PURPOSES ONLY AND
SHOULD BE USED FOR THIS PURPOSE BY PROSPECTIVE APPLICANTS AS ITS NOT TO SCALE.