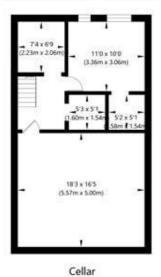

## Hamilton Gardens, London NW8 9PX

Ground Floor GROSS INTERNAL FLOOR AREA APPROX. 49.53 SQ M / 533 SQ FT

GROSS INTERNAL FLOOR AREA APPROX. 55.1 SQ M / 593 SQ FT

Second Floor GROSS INTERNAL FLOOR AREA APPROX, 50.4 SQ M / 543 SQ FT

First Floor GROSS INTERNAL FLOOR AREA APPROX. 50.05 SQ M / 539 SQ FT

Third Floor GROSS INTERNAL FLOOR AREA APPROX. 50.76 SQ M / 546 SQ FT

APPROXIMATE GROSS INTERNAL FLOOR AREA 255.84 SQ M / 2754 SQ FT
THIS FLOOR PLAN IS FOR ILLUSTRATIVE PURPOSES ONLY AND
SHOULD BE USED FOR THIS PURPOSE BY PROSPECTIVE APPLICANTS AS ITS NOT TO SCALE.