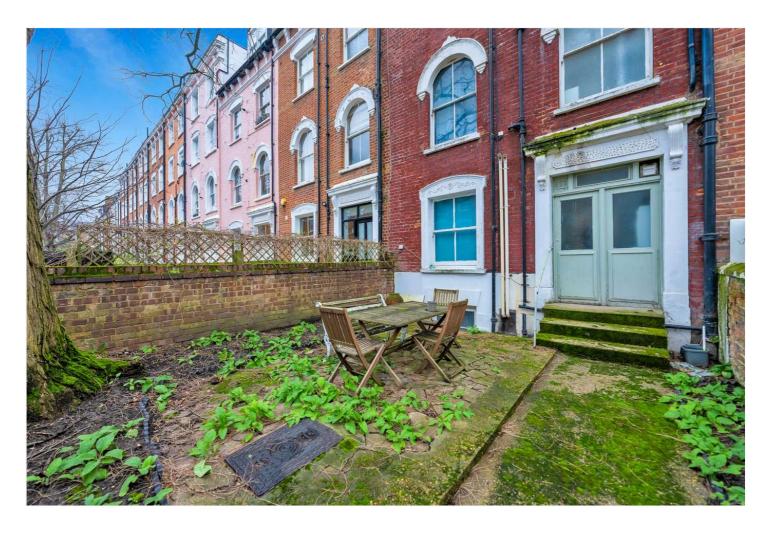

Arranged over 4 floors, the house benefits from a rear south facing garden and the possibility of extending the lower ground floor thus increasing the overall size of the house.

Hamilton Gardens is located 0.5 miles away from the shopping and transport facilities of St John's Wood High Street. whilst the open spaces of Regents Park are 0.8 miles away.

Eight Self Contained Studio Flats | Separate Laundry | South Facing Rear Garden | Residents Permit Parking | Potential to Extend (STPP) | Freehold

for every step...