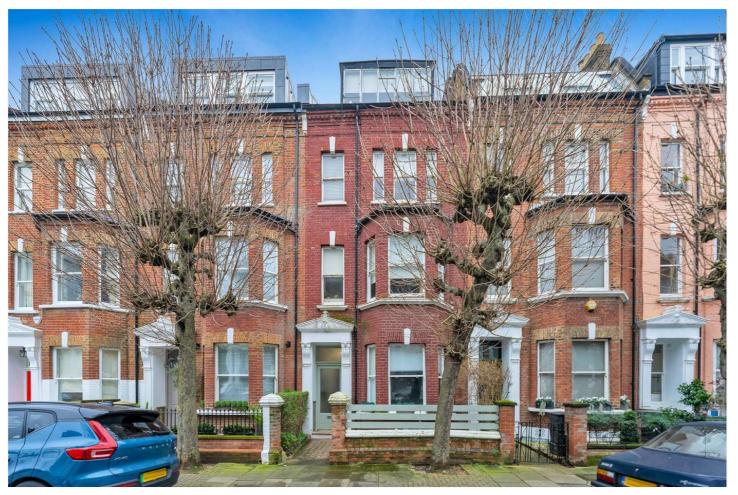

## HAMILTON GARDENS, NW8 **£2,950,000** FREEHOLD

A rare opportunity to purchase this mid-terrace Victorian house (2754 sqft/256 sqm) that is currently arranged as 8 self-contained studio flats located in this quiet enclave adjacent to Abbey Road.

Arranged over 4 floors, the house benefits from a rear south facing garden and the possibility of extending the lower ground floor thus increasing the overall size of the house.

Hamilton Gardens is located 0.5 miles away from the shopping and transport facilities of St John's Wood High Street. whilst the open spaces of Regents Park are 0.8 miles away.

Eight Self Contained Studio Flats | Separate Laundry | South Facing Rear Garden | Residents Permit Parking | Potential to Extend (STPP) | Freehold

for every step...