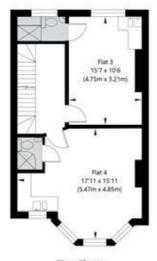

## Hamilton Gardens, London NW8 9PX

Ground Floor GROSS INTERNAL FLOOR AREA APPROX. 49.53 SQ M / 533 SQ FT

GROSS INTERNAL FLOOR AREA APPROX. 55.1 SQ M / 593 SQ FT

Second Floor GROSS INTERNAL FLOOR AREA APPROX, 50.4 SQ M / 543 SQ FT

First Floor GROSS INTERNAL FLOOR AREA APPROX. 50.05 SQ M / 539 SQ FT

Third Floor GROSS INTERNAL FLOOR AREA APPROX. 50.76 SQ M / 546 SQ FT

APPROXIMATE GROSS INTERNAL FLOOR AREA 255.84 SQ M / 2754 SQ FT
THIS FLOOR PLAN IS FOR ILLUSTRATIVE PURPOSES ONLY AND
SHOULD BE USED FOR THIS PURPOSE BY PROSPECTIVE APPLICANTS AS ITS NOT TO SCALE.