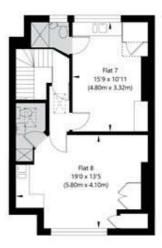

## Hamilton Gardens, London NW8 9PX

Ground Floor GROSS INTERNAL FLOOR AREA APPROX. 49.53 SQ M / 533 SQ FT

GROSS INTERNAL FLOOR AREA APPROX. 55.1 SQ M / 593 SQ FT

Second Floor GROSS INTERNAL FLOOR AREA APPROX, 50.4 SQ M / 543 SQ FT

First Floor GROSS INTERNAL FLOOR AREA APPROX. 50.05 SQ M / 539 SQ FT

Third Floor GROSS INTERNAL FLOOR AREA APPROX. 50.76 SQ M / 546 SQ FT

APPROXIMATE GROSS INTERNAL FLOOR AREA 255.84 SQ M / 2754 SQ FT
THIS FLOOR PLAN IS FOR ILLUSTRATIVE PURPOSES ONLY AND
SHOULD BE USED FOR THIS PURPOSE BY PROSPECTIVE APPLICANTS AS ITS NOT TO SCALE.