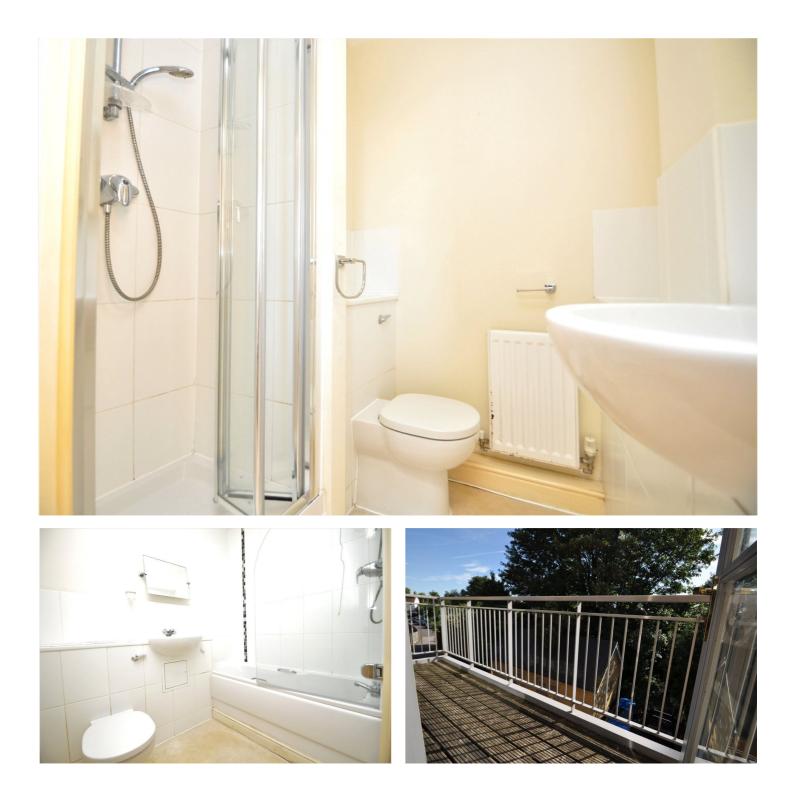

The two double bedrooms are light and airy and one has an en-suite shower room. There is the main bathroom and airing cupboard from the hallway.

There is a secure undercover allocated parking space, and from here you can enter the secure rear access so can remain completely undercover, great for bringing in the shopping in the rain. A permit is also provided for visitors to use the in the outside parking area.