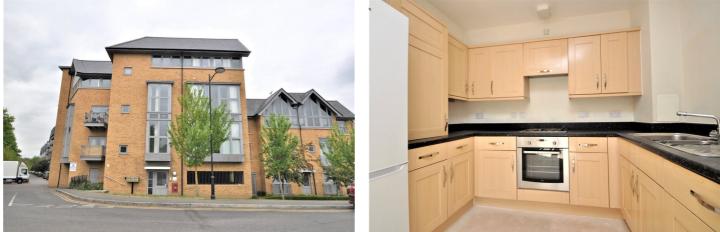

# Winkworth

See things differently

There is an open plan living area and a door to open up and let the air through onto a balcony large enough for a couple of chairs.

There is a modern kitchen on the edge of the living room, but with its own defined area, which has integrated appliances.