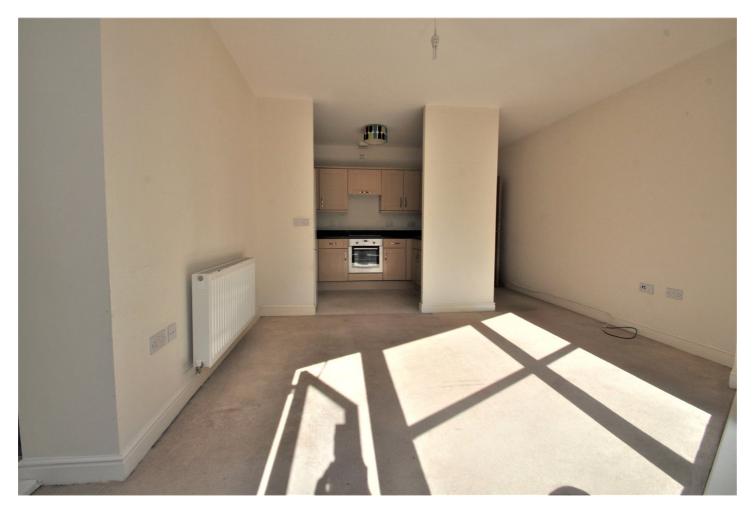

# Winkworth

See things differently

There is an open plan living area and a door to open up and let the air through onto a balcony large enough for a couple of chairs.

There is a modern kitchen on the edge of the living room, but with its own defined area, which has integrated appliances.