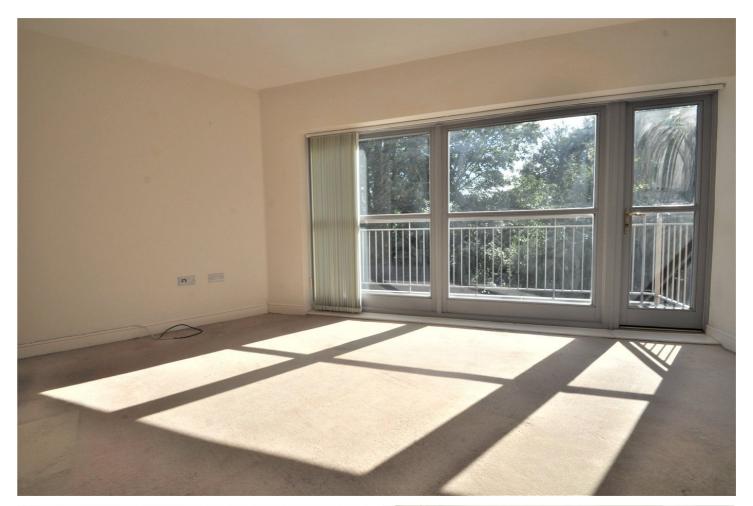

### **DESCRIPTION:**

A lovely two bedroom apartment with light pouring through the large windows and a balcony.

See things differently

# Winkworth

See things differently

There is an open plan living area and a door to open up and let the air through onto a balcony large enough for a couple of chairs.

There is a modern kitchen on the edge of the living room, but with its own defined area, which has integrated appliances.