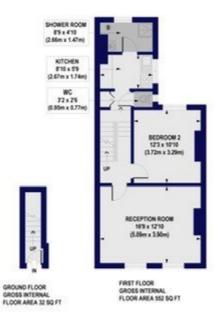

## Grove Park Road, N15

Approx. Gross Internal Floor Area 992 sq. ft / 92.24 sq. m (Including Restricted Height Area) Approx. Gross Internal Floor Area 832 sq. ft / 77.36 sq. m (Excluding Restricted Height Area)

SECOND FLOOR GROSS INTERNAL FLOOR AREA 408 SQ FT

All measurements of walls, doors, windows, fittings and appliances, neclucing their size and location, are shown as standard sizers and de not constitute any warranty or representation by the seller, their agent or 27° Creative. All rehinding purchases and the sizers are supported in their plant and the corrections of the internation contained in these plant produced to provide any control of the self-by self-by self-by the protection provide area.