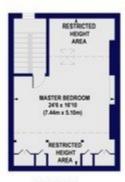

## Grove Park Road, N15

Approx. Gross Internal Floor Area 992 sq. ft / 92.24 sq. m (Including Restricted Height Area) Approx. Gross Internal Floor Area 832 sq. ft / 77.36 sq. m (Excluding Restricted Height Area)

SECOND FLOOR GROSS INTERNAL FLOOR AREA 408 SQ FT

All measurements of walls, doors, windows, fittings and appliances, neclucing their size and location, are shown as standard sizers and de not constitute any warranty or representation by the seller, their agent or 27° Creative. All rehinding purchases and the sizers are supported in their plant and the corrections of the internation contained in these plant produced to provide any control of the self-by self-by self-by the protection provide area.