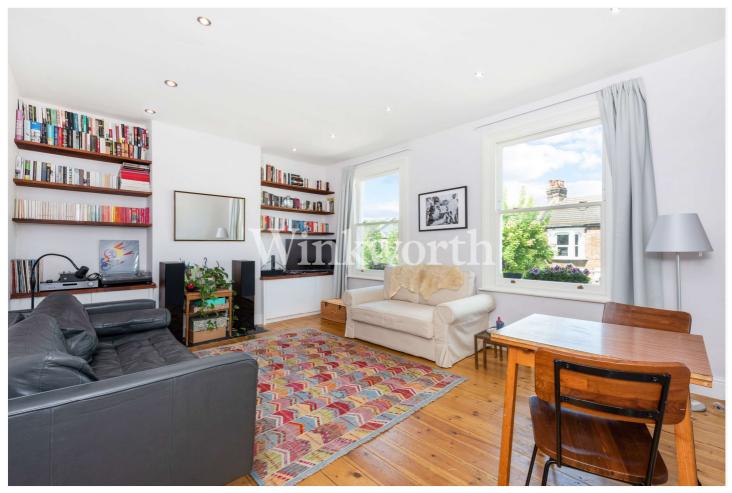

## **DESCRIPTION:**

This generously-proportioned duplex apartment in a stylish and charming Victorian conversion is perfect for first-time buyer/s looking to settle in our exciting urban neighbourhood.

Spanning approx. 1026 sq. ft (95.35 sq. m) across the first and top floors of an attractive Victorian house, the apartment comprises an entrance with stairs up to the first floor, modern kitchen and bathroom, two double bedrooms, and a large light-filled reception room with sash windows affording lovely views of the pretty leafy street. This tree lined road with a close knit and spirited community of residents is very quiet with hardly