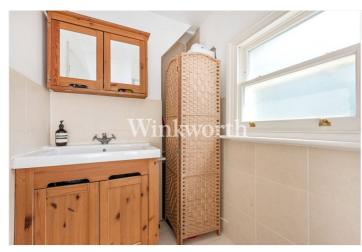

Spanning approx. 1026 sq. ft (95.35 sq. m) across the first and top floors of an attractive Victorian house, the apartment comprises an entrance with stairs up to the first floor, modern kitchen and bathroom, two double bedrooms, and a large light-filled reception room with sash windows affording lovely views of the pretty leafy street. This tree lined road with a close knit and spirited community of residents is very quiet with hardly