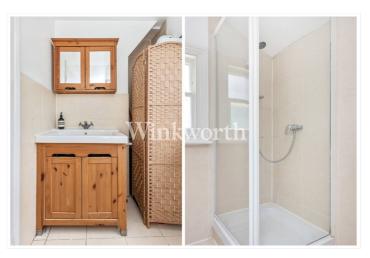

Spanning approx. 1026 sq. ft (95.35 sq. m) across the first and top floors of an attractive Victorian house, the apartment comprises an entrance with stairs up to the first floor, modern kitchen and bathroom, two double bedrooms, and a large light-filled reception room with sash windows affording lovely views of the pretty leafy street. This tree lined road with a close knit and spirited community of residents is very quiet with hardly