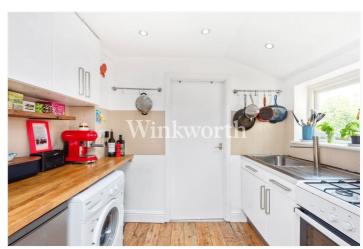

Spanning approx. 1026 sq. ft (95.35 sq. m) across the first and top floors of an attractive Victorian house, the apartment comprises an entrance with stairs up to the first floor, modern kitchen and bathroom, two double bedrooms, and a large light-filled reception room with sash windows affording lovely views of the pretty leafy street. This tree lined road with a close knit and spirited community of residents is very quiet with hardly