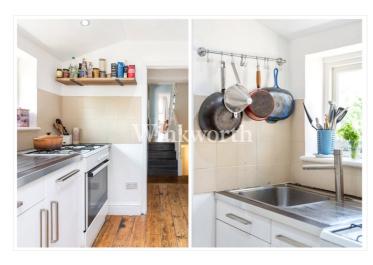

Spanning approx. 1026 sq. ft (95.35 sq. m) across the first and top floors of an attractive Victorian house, the apartment comprises an entrance with stairs up to the first floor, modern kitchen and bathroom, two double bedrooms, and a large light-filled reception room with sash windows affording lovely views of the pretty leafy street. This tree lined road with a close knit and spirited community of residents is very quiet with hardly