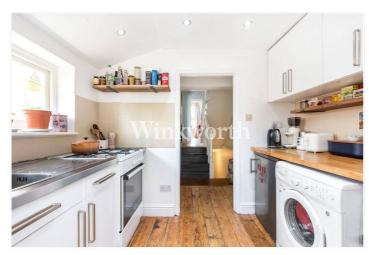

Spanning approx. 1026 sq. ft (95.35 sq. m) across the first and top floors of an attractive Victorian house, the apartment comprises an entrance with stairs up to the first floor, modern kitchen and bathroom, two double bedrooms, and a large light-filled reception room with sash windows affording lovely views of the pretty leafy street. This tree lined road with a close knit and spirited community of residents is very quiet with hardly