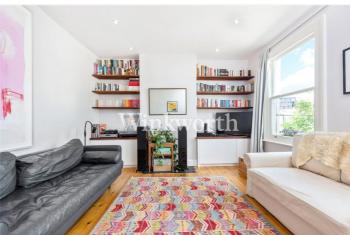

## **DESCRIPTION:**

This generously-proportioned duplex apartment in a stylish and charming Victorian conversion is perfect for first-time buyer/s looking to settle in our exciting urban neighbourhood.

Spanning approx. 1026 sq. ft (95.35 sq. m) across the first and top floors of an attractive Victorian house, the apartment comprises an entrance with stairs up to the first floor, modern kitchen and bathroom, two double bedrooms, and a large light-filled reception room with sash windows affording lovely views of the pretty leafy street. This tree lined road with a close knit and spirited community of residents is very quiet with hardly