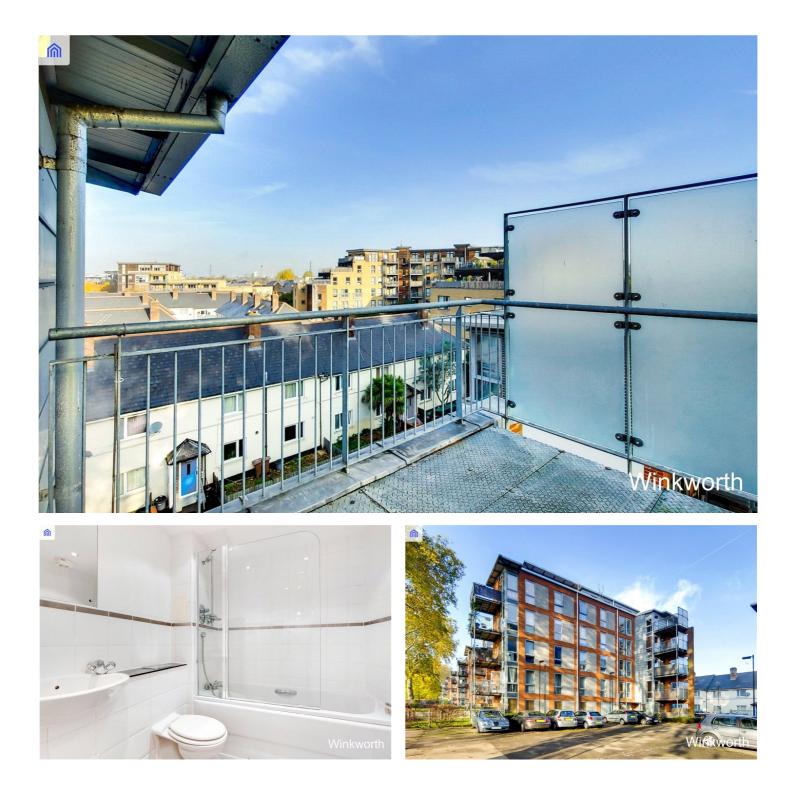

#### **DESCRIPTION:**

An outstanding one-bedroom apartment, in a lovely modern building overlooking the park and nice to the river. This fantastic property offers a large double bedroom with built in storage, modern bathroom suite, contemporary kitchen and vast reception which leads onto the large private terrace. Further benefiting from laminate flooring, neutral décor, secure entry system and lift.