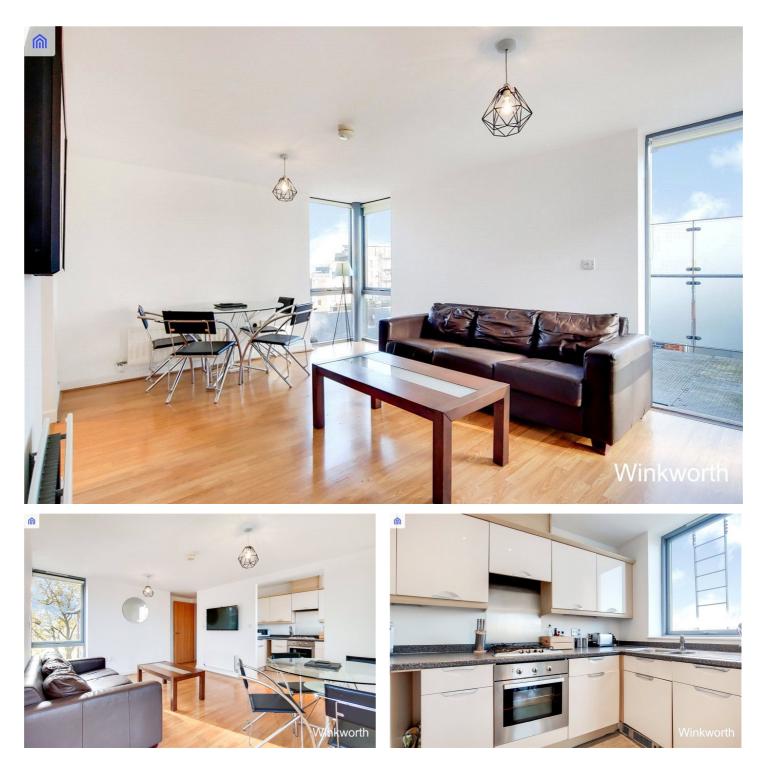

#### **DESCRIPTION:**

An outstanding one-bedroom apartment, in a lovely modern building overlooking the park and nice to the river. This fantastic property offers a large double bedroom with built in storage, modern bathroom suite, contemporary kitchen and vast reception which leads onto the large private terrace. Further benefiting from laminate flooring, neutral décor, secure entry system and lift.