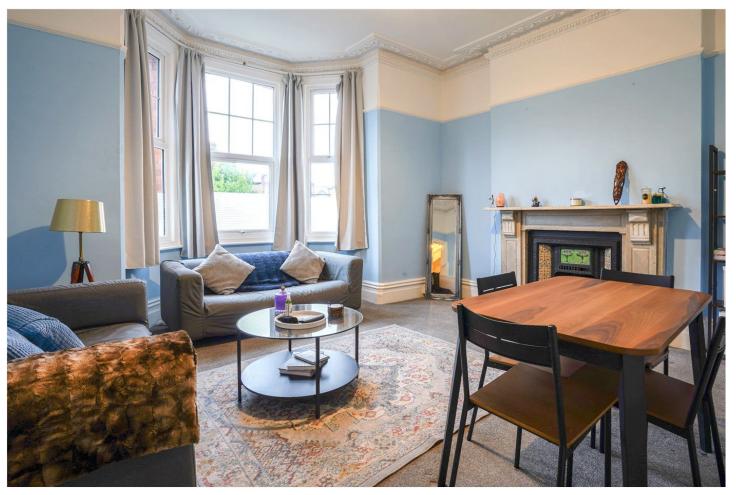

## **DESCRIPTION:**

Located on a quiet residential road just off Kings Avenue, this delightful ground-floor Victorian conversion offers both charm and convenience. The property benefits from a generous 645 sq. ft. of living space, featuring high ceilings and large windows that fill the reception room with natural light. The spacious one-bedroom layout includes a feature fireplace and a substantial front garden, perfect for outdoor relaxation or entertaining.

## **AT A GLANCE**

- Victorian conversion on a quiet residential road.
- Conveniently located off Kings Avenue.
- High ceilings and large windows.
- Spacious one-bedroom layout.
- Feature fireplace in the reception room.
- Easy access to Brixton, Clapham, and Abbeville