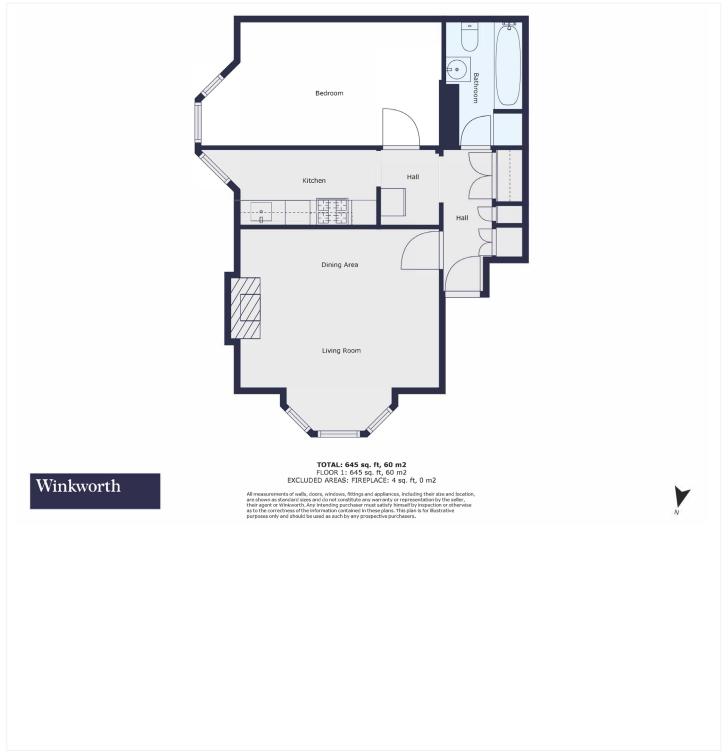

## **DESCRIPTION:**

Located on a quiet residential road just off Kings Avenue, this delightful ground-floor Victorian conversion offers both charm and convenience. The property benefits from a generous 645 sq. ft. of living space, featuring high ceilings and large windows that fill the reception room with natural light. The spacious one-bedroom layout includes a feature fireplace and a substantial front garden, perfect for outdoor relaxation or entertaining.

This floorplan is for illustration purposes only and is not to scale. The position and size of doors, windows, appliances and other features are approximate.

Herne Hill | 0207 501 8950 | hernehill@winkworth.co.uk