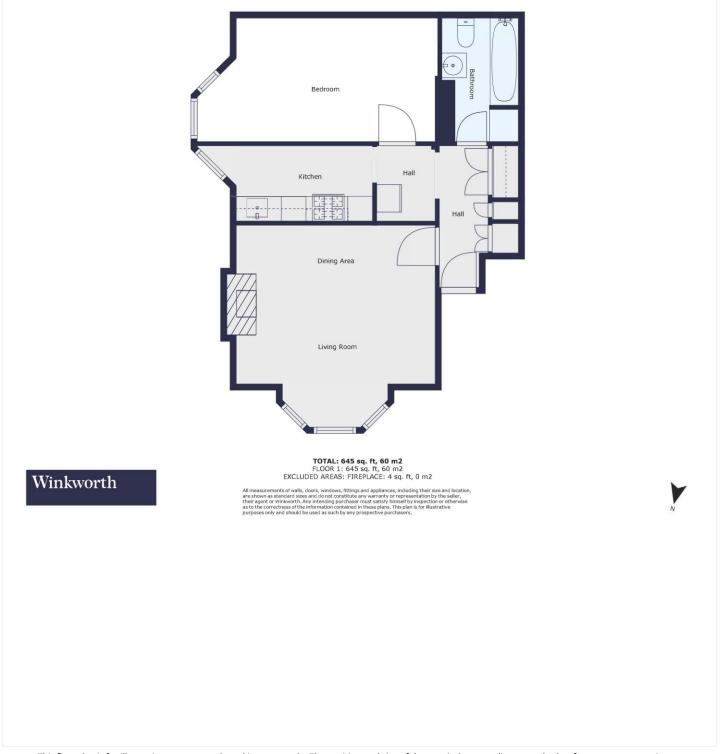

This floorplan is for illustration purposes only and is not to scale. The position and size of doors, windows, appliances and other features are approximate.

Tenure: Share of Freehold

Term: 93 year and 7 months