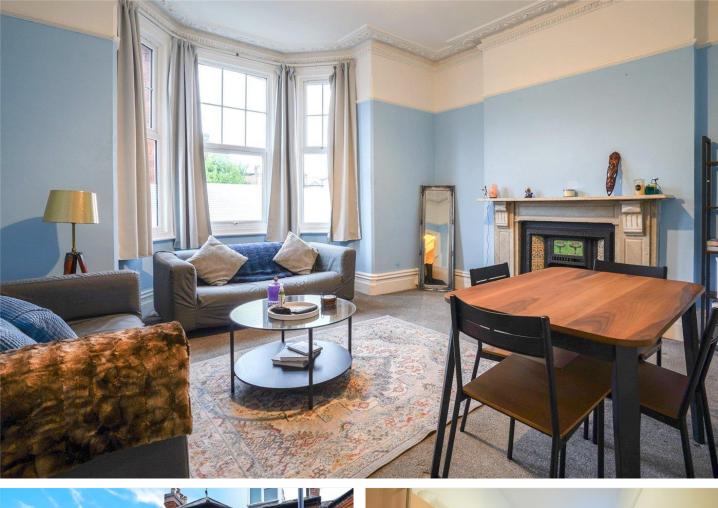

#### **DESCRIPTION:**

Located on a quiet residential road just off Kings Avenue, this delightful ground-floor Victorian conversion offers both charm and convenience. The property benefits from a generous 645 sq. ft. of living space, featuring high ceilings and large windows that fill the reception room with natural light. The spacious one-bedroom layout includes a feature fireplace and a substantial front garden, perfect for outdoor relaxation or entertaining.

#### **AT A GLANCE**

- Victorian conversion on a quiet residential road.
- Conveniently located off Kings Avenue.
- High ceilings and large windows.
- Spacious one-bedroom layout.
- Feature fireplace in the reception room.
- Easy access to Brixton, Clapham, and Abbeville