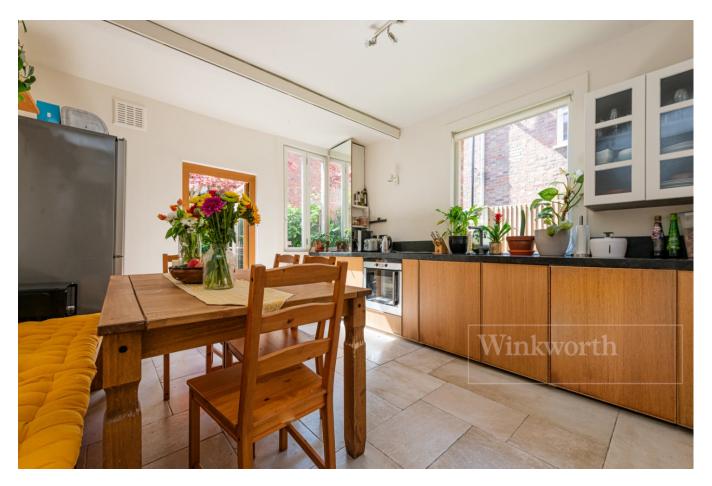

## **DESCRIPTION:**

This is a lovely, ground floor garden flat offering period features throughout. The flat comprises of a private entrance leading in to a front reception room with period feature fireplace. Along the hallway, there is a generous principle bedroom with fitted storage and an additional smaller second bedroom. The main bathroom is a fully tiled three piece suite with modern fittings and heated towel rail. To the rear of the flat you will find a bright and airy kitchen and dining area with direct access on to the garden. The garden has been designed for ease of maintenance, with a decked area and a mixture of plants and trees to the sides. Viewing of this property comes highly recommended.