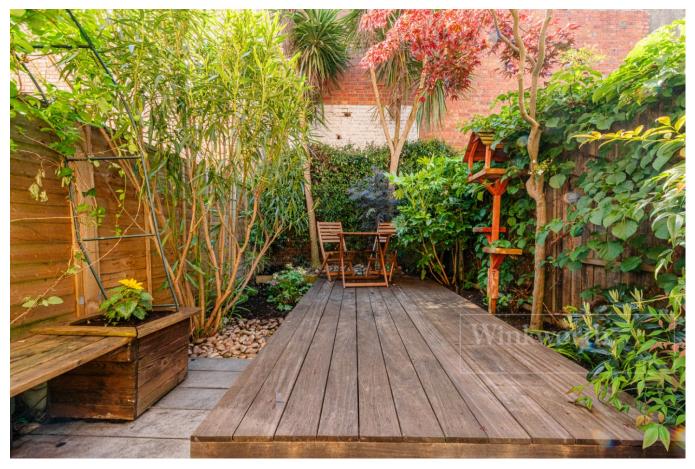

ST MARYS ROAD, LONDON, NW10 **£475,000 leasehold** 

A VERY WELL PRESENTED TWO BEDROOM, GROUND FLOOR FLAT, WITH FULL PRIVATE GARDEN, IN A SOUGHT AFTER LOCATION IN HARLESDEN.

Kensal Rise & Queens Park | 0208 960 4947 | kensalrise@winkworth.co.uk

## **DESCRIPTION:**

This is a lovely, ground floor garden flat offering period features throughout. The flat comprises of a private entrance leading in to a front reception room with period feature fireplace. Along the hallway, there is a generous principle bedroom with fitted storage and an additional smaller second bedroom. The main bathroom is a fully tiled three piece suite with modern fittings and heated towel rail. To the rear of the flat you will find a bright and airy kitchen and dining area with direct access on to the garden. The garden has been designed for ease of maintenance, with a decked area and a mixture of plants and trees to the sides. Viewing of this property comes highly recommended.