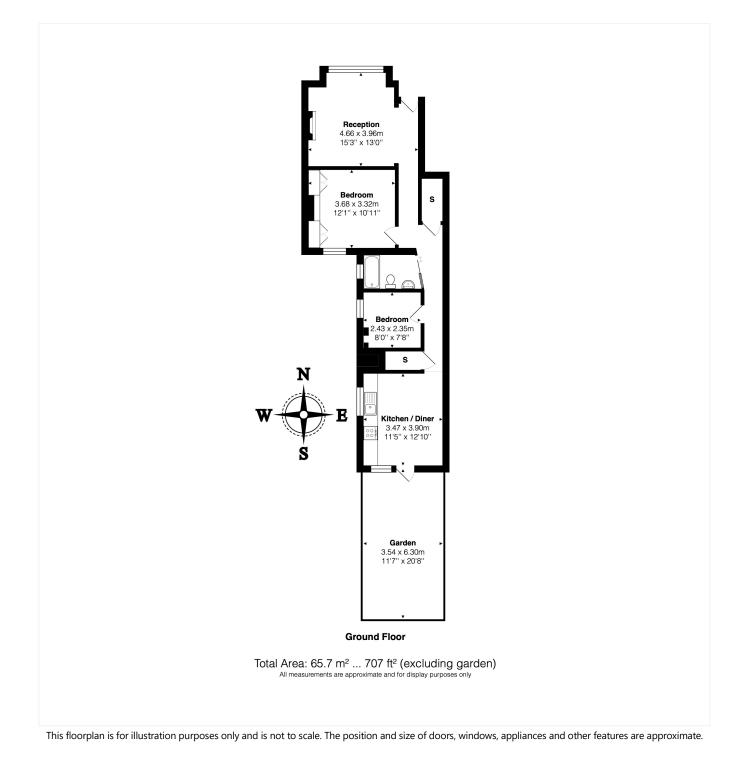

## **DESCRIPTION:**

This is a lovely, ground floor garden flat offering period features throughout. The flat comprises of a private entrance leading in to a front reception room with period feature fireplace. Along the hallway, there is a generous principle bedroom with fitted storage and an additional smaller second bedroom. The main bathroom is a fully tiled three piece suite with modern fittings and heated towel rail. To the rear of the flat you will find a bright and airy kitchen and dining area with direct access on to the garden. The garden has been designed for ease of maintenance, with a decked area and a mixture of plants and trees to the sides. Viewing of this property comes highly recommended.