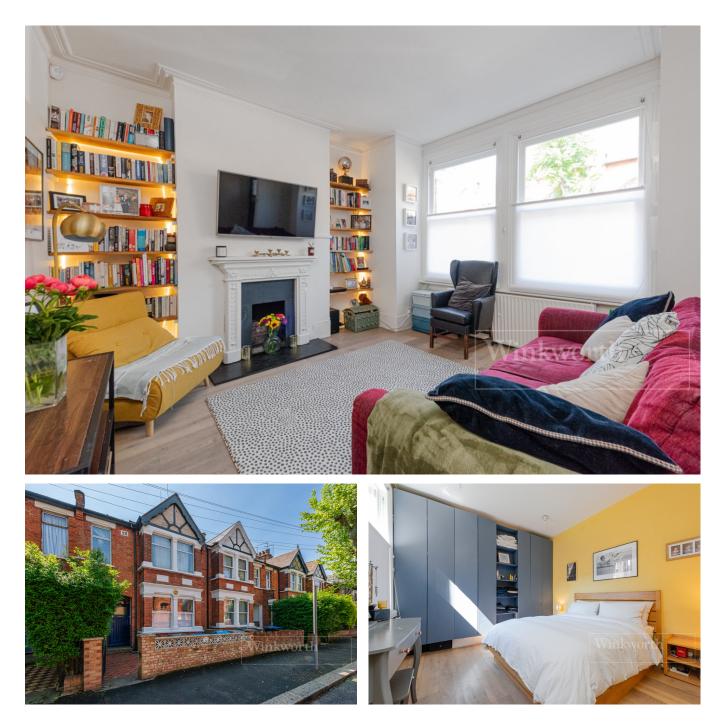

ST MARYS ROAD, LONDON, NW10 **£475,000 leasehold** 

A VERY WELL PRESENTED TWO BEDROOM, GROUND FLOOR FLAT, WITH FULL PRIVATE GARDEN, IN A SOUGHT AFTER LOCATION IN HARLESDEN.

Kensal Rise & Queens Park | 0208 960 4947 | kensalrise@winkworth.co.uk

## **DESCRIPTION:**

This is a lovely, ground floor garden flat offering period features throughout. The flat comprises of a private entrance leading in to a front reception room with period feature fireplace. Along the hallway, there is a generous principle bedroom with fitted storage and an additional smaller second bedroom. The main bathroom is a fully tiled three piece suite with modern fittings and heated towel rail. To the rear of the flat you will find a bright and airy kitchen and dining area with direct access on to the garden. The garden has been designed for ease of maintenance, with a decked area and a mixture of plants and trees to the sides. Viewing of this property comes highly recommended.