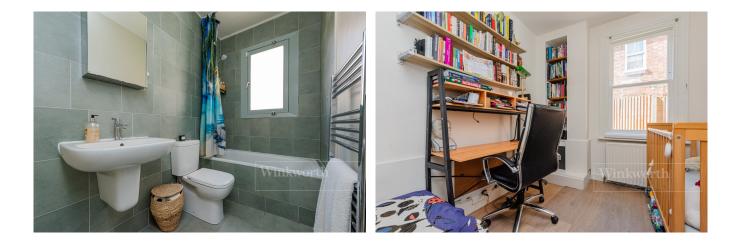

## **DESCRIPTION:**

This is a lovely, ground floor garden flat offering period features throughout. The flat comprises of a private entrance leading in to a front reception room with period feature fireplace. Along the hallway, there is a generous principle bedroom with fitted storage and an additional smaller second bedroom. The main bathroom is a fully tiled three piece suite with modern fittings and heated towel rail. To the rear of the flat you will find a bright and airy kitchen and dining area with direct access on to the garden. The garden has been designed for ease of maintenance, with a decked area and a mixture of plants and trees to the sides. Viewing of this property comes highly recommended.