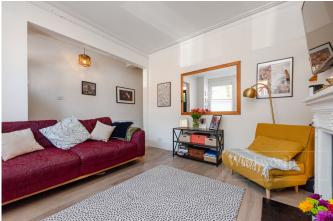

## **DESCRIPTION:**

This is a lovely, ground floor garden flat offering period features throughout. The flat comprises of a private entrance leading in to a front reception room with period feature fireplace. Along the hallway, there is a generous principle bedroom with fitted storage and an additional smaller second bedroom. The main bathroom is a fully tiled three piece suite with modern fittings and heated towel rail. To the rear of the flat you will find a bright and airy kitchen and dining area with direct access on to the garden. The garden has been designed for ease of maintenance, with a decked area and a mixture of plants and trees to the sides. Viewing of this property comes highly recommended.