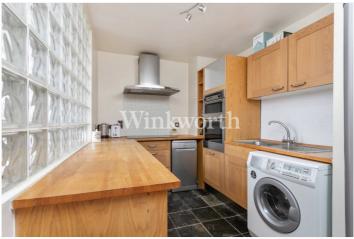

## **DESCRIPTION:**

A stylish one-bedroom apartment situated on the upper ground floor of a converted Grade II listed school, located in a desirable 'Lakes' conservation area, within easy reach of Palmers Green rail station (to Moorgate) and a bus service to Southgate tube station. The popular Broomfield and Grovelands parks are also a short distance from the property. Offered for sale chain-free, this charming flat features an impressive living room/dining room with ample space to relax and entertain. There is also an attractive fitted kitchen with a block wood worktop and a contemporary tiled bathroom. Of particular mention are the high ceilings, tall sash windows, and beautiful parquet flooring in the living room/dining room and bedroom. Externally, you will find well-maintained communal grounds and an allocated parking space set behind secure electronic gates, for added privacy and security. Viewing is advised to fully appreciate the character and space offered by this lovely property.