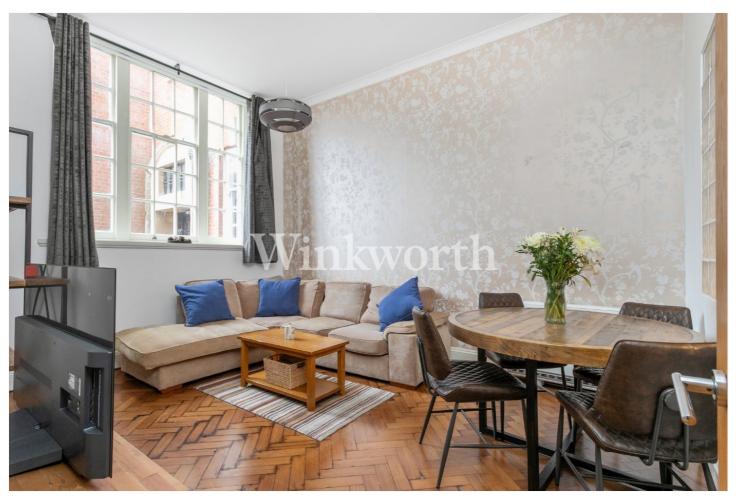

## **DESCRIPTION:**

A stylish one-bedroom apartment situated on the upper ground floor of a converted Grade II listed school, located in a desirable 'Lakes' conservation area, within easy reach of Palmers Green rail station (to Moorgate) and a bus service to Southgate tube station. The popular Broomfield and Grovelands parks are also a short distance from the property. Offered for sale chain-free, this charming flat features an impressive living room/dining room with ample space to relax and entertain. There is also an attractive fitted kitchen with a block wood worktop and a contemporary tiled bathroom. Of particular mention are the high ceilings, tall sash windows, and beautiful parquet flooring in the living room/dining room and bedroom. Externally, you will find well-maintained communal grounds and an allocated parking space set behind secure electronic gates, for added privacy and security. Viewing is advised to fully appreciate the character and space offered by this lovely property.