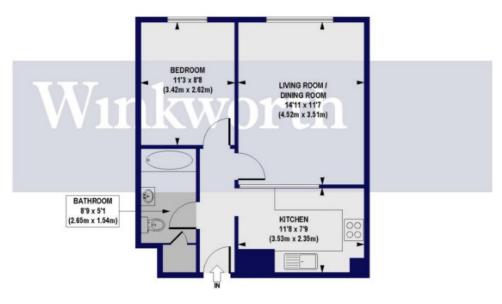

## Corrib Court, Crothall Close, N13 Approx. Gross Internal Floor Area 463 sq. ft / 42.92 sq. m

**GROUND FLOOR** 

All measurements of walls, doors, windows, fittings and appliances, including their size and location, are shown as standard sizes and do not constitute any warranty or representation by the seller, their agent or CP Creative. Any intending purchaser must satisfy himself by inspection or otherwise as to the correctness of the information contained in these plans.

This floorplan is for illustration purposes only and is not to scale. The position and size of doors, windows, appliances and other features are approximate.

Palmers Green | 020 8920 9900 | palmersgreen@winkworth.co.uk