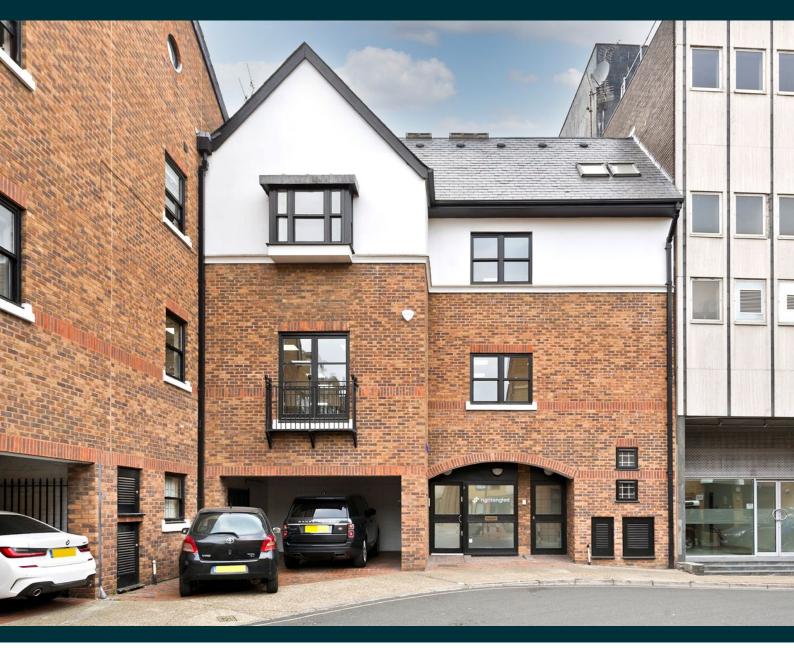

# 32 Galena Road HAMMERSMITH, LONDON W6 OLT

TO LET/FOR SALE – A contemporary and well-proportioned self-contained Office Building with parking in the heart of Hammersmith.

# OFFICE INVESTMENT/ DEVELOPMENT OPPORTUNITY - Prime Hammersmith

- Attractive, self-contained flagship building
- Recently refurbished office space
- Arranged across 3 floors

- Available with Parking
- Excellent, discreet location
- Close to Hammersmith Station

## Location

This attractive building is located just off the primary thoroughfare of King Street, within a few minutes' walk of Hammersmith Central. The immediate area has also been scheduled for major public realm and infrastructure improvement by Hammersmith and Fulham Council which has and will continue to enhance the area. The offices benefit highly from excellent access to Central London via the Hammersmith & City, District and Piccadilly Lines – Heathrow airport is also a short distance by car or public transport. King Street is also serviced by several bus routes heading in all directions.