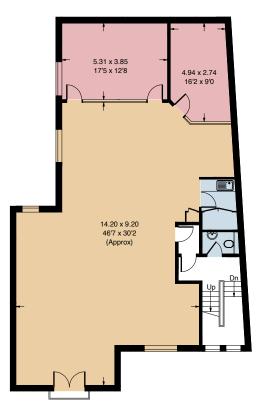

## 32 Galena Road

Approx. Gross Internal Area Ground Floor = 137.5 sq m / 1480 sq ft First Floor = 166.5 sq m / 1792 sq ft Second Floor = 162 sq m / 1744 sq ft Total = 466 sq m / 5016 sq ft

| - - - | Reduced headroom

Second Floor

Ground Floor

First Floor

Whilst every attempt has been made to ensure the accuracy of the floor plan, measurements are approximate and not to scale.

No guarantee is given on the total square footage of the property quoted on the plan. Figures given are for guidance.

Plan is for illustration purposes only, not to be used for valuations.