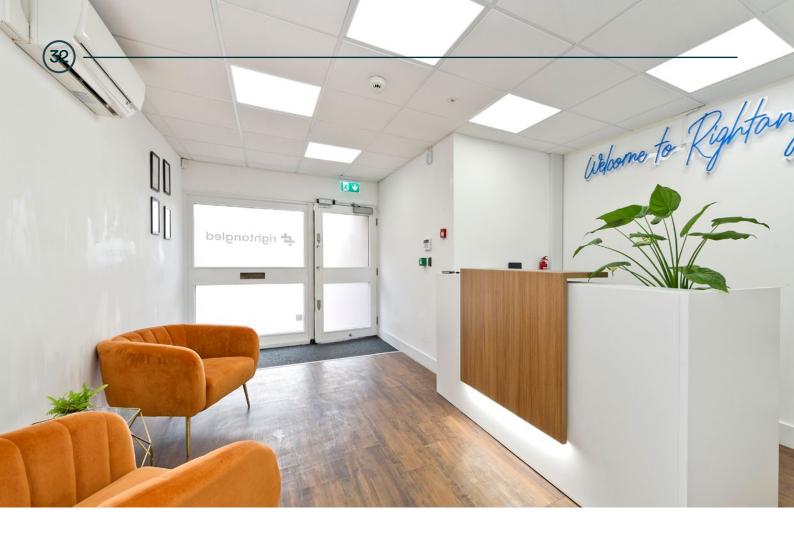

## **Description**

This modern office is arranged over the ground floor and provide all the excellent facilities that an occupier would require. Arranged in a mostly openplan configuration with some private offices and meeting rooms, this sprawling space has been subject to a recent refurbishment and enjoys high levels of natural light due to the building's multiple aspects. This fantastic office benefits from air conditioning throughout, a private kitchen and high-speed broadband as well as the use of 2 parking spaces by separate arrangement.

#### **GROUND FLOOR**

The ground floor benefits from its own dedicated front entrance leading into the main office space, which is split into two distinct main offices. This area also provides a private kitchen and washrooms, a private outside area and ample storage.