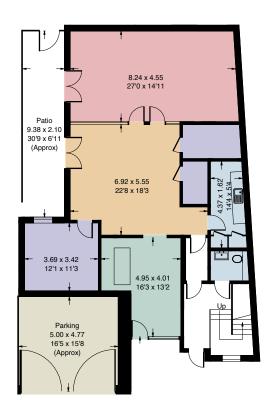

## 32 Galena Road

Approx. Gross Internal Area Ground Floor = 137.5 sq m / 1480 sq ft First Floor = 166.5 sq m / 1792 sq ft Second Floor = 162 sq m / 1744 sq ft Total = 466 sq m / 5016 sq ft

| - - - | Reduced headroom

Second Floor

Ground Floor

First Floor

Whilst every attempt has been made to ensure the accuracy of the floor plan, measurements are approximate and not to scale.

No guarantee is given on the total square footage of the property quoted on the plan. Figures given are for guidance.

Plan is for illustration purposes only, not to be used for valuations.