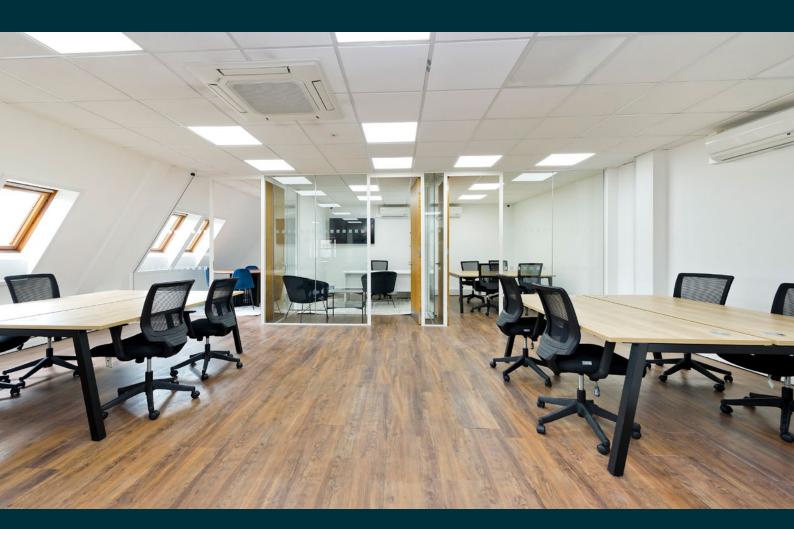

## **Description**

This modern office is arranged over the ground floor and provide all the excellent facilities that an occupier would require. Arranged in a mostly openplan configuration with some private offices and meeting rooms, this sprawling space has been subject to a recent refurbishment and enjoys high levels of natural light due to the building's multiple aspects. This fantastic office benefits from air conditioning throughout, a private kitchen and high-speed broadband as well as the use of 2 parking spaces by separate arrangement.

#### **GROUND FLOOR**

The ground floor benefits from its own dedicated front entrance leading into the main office space, which is split into two distinct main offices. This area also provides a private kitchen and washrooms, a private outside area and ample storage.