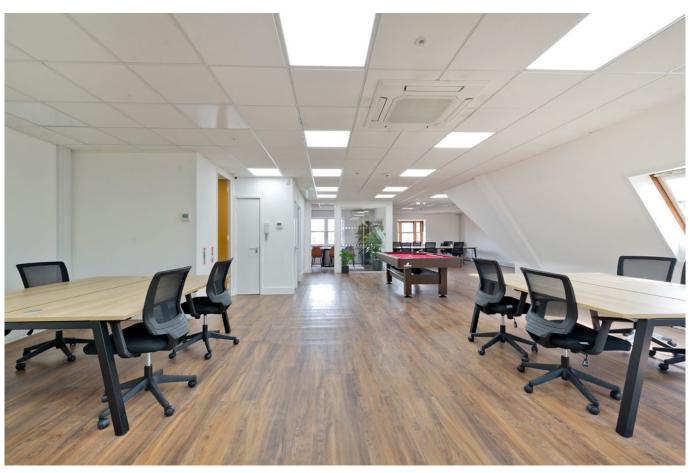

## **Description**

This modern office is arranged over the ground floor and provide all the excellent facilities that an occupier would require. Arranged in a mostly openplan configuration with some private offices and meeting rooms, this sprawling space has been subject to a recent refurbishment and enjoys high levels of natural light due to the building's multiple aspects. This fantastic office benefits from air conditioning throughout, a private kitchen and high-speed broadband as well as the use of 2 parking spaces by separate arrangement.

#### **GROUND FLOOR**

The ground floor benefits from its own dedicated front entrance leading into the main office space, which is split into two distinct main offices. This area also provides a private kitchen and washrooms, a private outside area and ample storage.