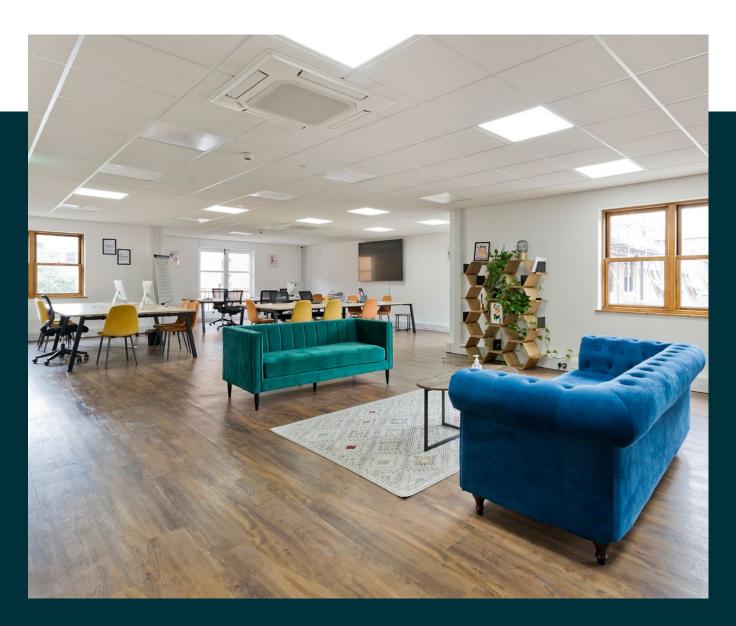

## **Description**

This modern office is arranged over the ground floor and provide all the excellent facilities that an occupier would require. Arranged in a mostly openplan configuration with some private offices and meeting rooms, this sprawling space has been subject to a recent refurbishment and enjoys high levels of natural light due to the building's multiple aspects. This fantastic office benefits from air conditioning throughout, a private kitchen and high-speed broadband as well as the use of 2 parking spaces by separate arrangement.

#### **GROUND FLOOR**

The ground floor benefits from its own dedicated front entrance leading into the main office space, which is split into two distinct main offices. This area also provides a private kitchen and washrooms, a private outside area and ample storage.