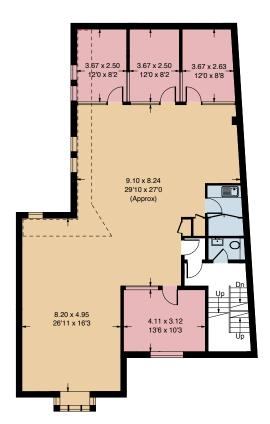

## 32 Galena Road

Approx. Gross Internal Area Ground Floor = 137.5 sq m / 1480 sq ft First Floor = 166.5 sq m / 1792 sq ft Second Floor = 162 sq m / 1744 sq ft Total = 466 sq m / 5016 sq ft

| - - - | Reduced headroom

Second Floor

Ground Floor

First Floor

Whilst every attempt has been made to ensure the accuracy of the floor plan, measurements are approximate and not to scale.

No guarantee is given on the total square footage of the property quoted on the plan. Figures given are for guidance.

Plan is for illustration purposes only, not to be used for valuations.