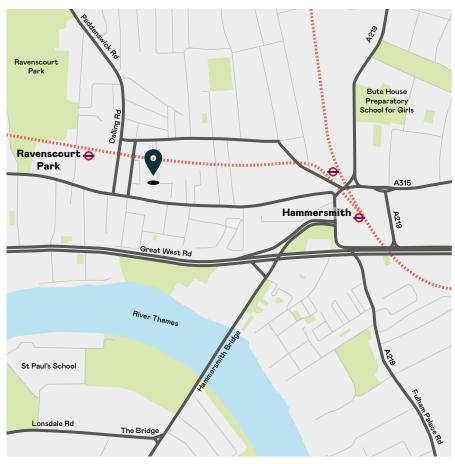

## Location

This attractive building is located just off the primary thoroughfare of King Street, within a few minutes' walk of Hammersmith Central. The immediate area has also been scheduled for major public realm and infrastructure improvement by Hammersmith and Fulham Council which has and will continue to enhance the area. The offices benefit highly from excellent access to Central London via the Hammersmith & City, District and Piccadilly Lines – Heathrow airport is also a short distance by car or public transport. King Street is also serviced by several bus routes heading in all directions.

#### LOCAL AUTHORITY

London Borough of Hammersmith & Fulham.