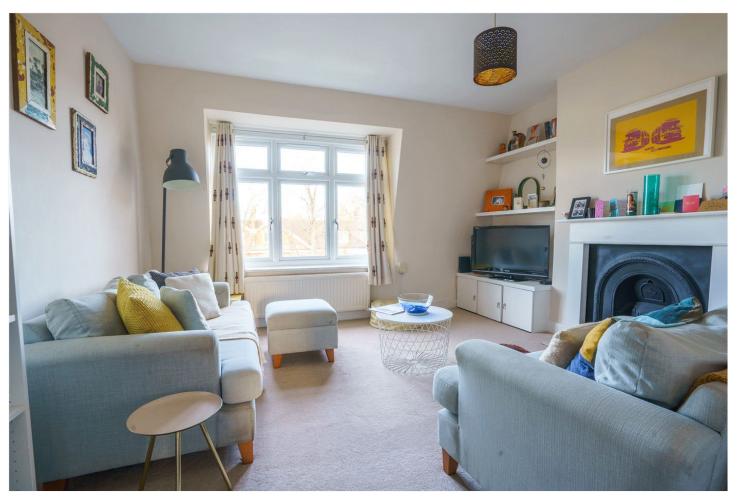

## **DESCRIPTION:**

A bright, top floor, two double bedroom Victorian conversion apartment with large windows and plenty of natural light, located a short distance from Streatham Hill.

The property occupies the top (second) floor of this handsome late Victorian semi-detached house. There are two proper-sized double bedrooms to the rear (one has fitted closet space) a smart bathroom, a fitted kitchen with good work surface space with plenty of fitted storage too. There is a bright reception room to the front with a pretty Victorian fireplace as the focal point and with built-in shelving and low-level fitted storage running the full length of the wall.