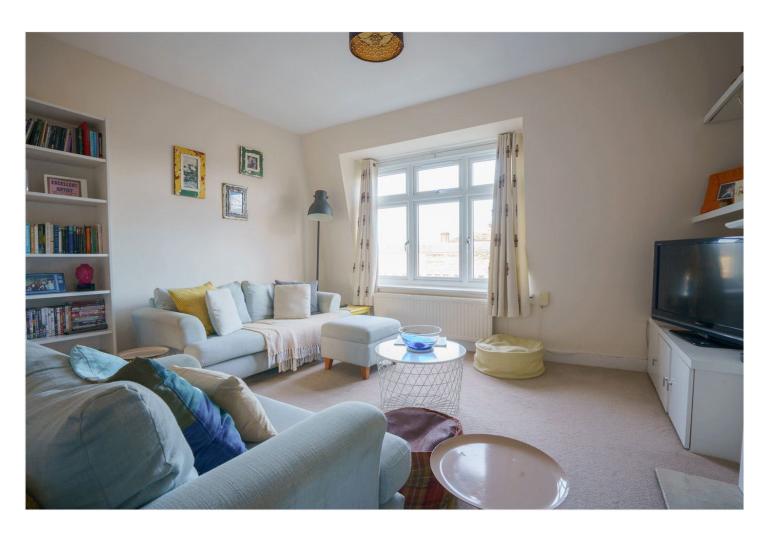

## **DESCRIPTION:**

A bright, top floor, two double bedroom Victorian conversion apartment with large windows and plenty of natural light, located a short distance from Streatham Hill.

The property occupies the top (second) floor of this handsome late Victorian semi-detached house. There are two proper-sized double bedrooms to the rear (one has fitted closet space) a smart bathroom, a fitted kitchen with good work surface space with plenty of fitted storage too. There is a bright reception room to the front with a pretty Victorian fireplace as the focal point and with built-in shelving and low-level fitted storage running the full length of the wall.