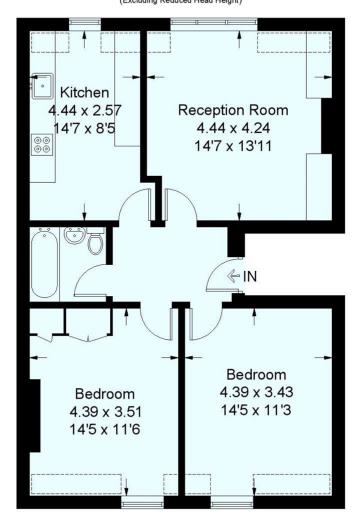

## Mount Nod Road, SW16

Approximate Gross Internal Area 72.6 sq m / 781 sq ft (Including Reduced Head Height) Approximate Gross Internal Area 67.9 sq m / 731 sq ft (Excluding Reduced Head Height)

## **Second Floor**

This plan is for layout guidance only. Not drawn to scale unless stated. Windows and door openings are approximate. Whilst every care is taken in the preparation of this plan, please check all dimensions, shapes and compass bearings before making any decisions reliant upon them. (ID433676)