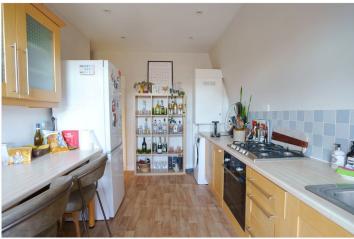

## **DESCRIPTION:**

A bright, top floor, two double bedroom Victorian conversion apartment with large windows and plenty of natural light, located a short distance from Streatham Hill.

The property occupies the top (second) floor of this handsome late Victorian semi-detached house. There are two proper-sized double bedrooms to the rear (one has fitted closet space) a smart bathroom, a fitted kitchen with good work surface space with plenty of fitted storage too. There is a bright reception room to the front with a pretty Victorian fireplace as the focal point and with built-in shelving and low-level fitted storage running the full length of the wall.