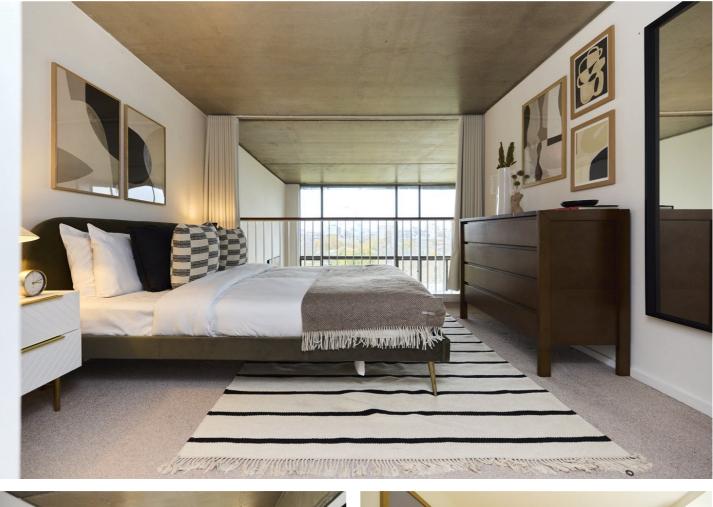

#### **DESCRIPTION:**

This tastefully decorated 1,173 sq. ft. duplex apartment offers two bedrooms, two bathrooms, open plan living room/ kitchen, double heighted floor to ceilings windows, and is set within the much sought after Union Wharf Development with balcony overlooking the leafy Shepherdess Walk Park. The apartment is bright and spacious providing a serene environment.

The lower level boasts a breath-taking open-plan living area that has been meticulously refurbished to suit modern lifestyle. At the front of the apartment, you'll find a welcoming reception area with access to a balcony offering leafy views of the Shepherdess Walk Park. Completing this floor is a three-piece family bathroom with bathtub and a wide entrance hall. Upper floor hosts two bedrooms and a shower room. The generously sized en-suite bedroom features built in wardrobe.