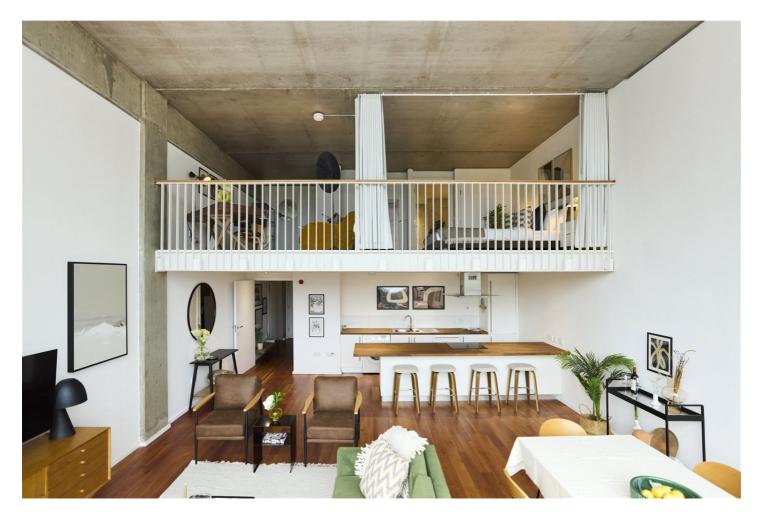

#### **DESCRIPTION:**

This tastefully decorated 1,173 sq. ft. duplex apartment offers two bedrooms, two bathrooms, open plan living room/ kitchen, double heighted floor to ceilings windows, and is set within the much sought after Union Wharf Development with balcony overlooking the leafy Shepherdess Walk Park. The apartment is bright and spacious providing a serene environment.

The lower level boasts a breath-taking open-plan living area that has been meticulously refurbished to suit modern lifestyle. At the front of the apartment, you'll find a welcoming reception area with access to a balcony offering leafy views of the Shepherdess Walk Park. Completing this floor is a three-piece family bathroom with bathtub and a wide entrance hall. Upper floor hosts two bedrooms and a shower room. The generously sized en-suite bedroom features built in wardrobe.