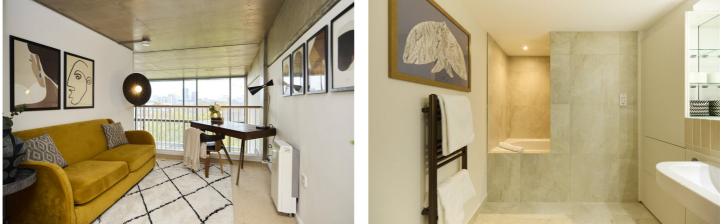

#### **DESCRIPTION:**

This tastefully decorated 1,173 sq. ft. duplex apartment offers two bedrooms, two bathrooms, open plan living room/ kitchen, double heighted floor to ceilings windows, and is set within the much sought after Union Wharf Development with balcony overlooking the leafy Shepherdess Walk Park. The apartment is bright and spacious providing a serene environment.

The lower level boasts a breath-taking open-plan living area that has been meticulously refurbished to suit modern lifestyle. At the front of the apartment, you'll find a welcoming reception area with access to a balcony offering leafy views of the Shepherdess Walk Park. Completing this floor is a three-piece family bathroom with bathtub and a wide entrance hall. Upper floor hosts two bedrooms and a shower room. The generously sized en-suite bedroom features built in wardrobe.