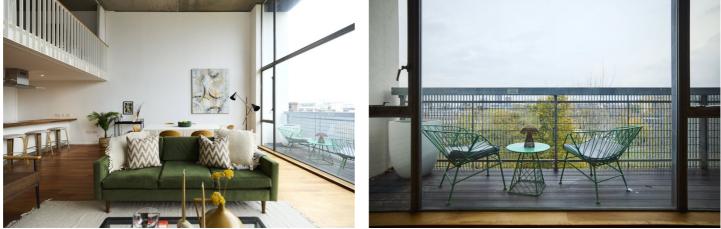

#### **DESCRIPTION:**

This tastefully decorated 1,173 sq. ft. duplex apartment offers two bedrooms, two bathrooms, open plan living room/ kitchen, double heighted floor to ceilings windows, and is set within the much sought after Union Wharf Development with balcony overlooking the leafy Shepherdess Walk Park. The apartment is bright and spacious providing a serene environment.

The lower level boasts a breath-taking open-plan living area that has been meticulously refurbished to suit modern lifestyle. At the front of the apartment, you'll find a welcoming reception area with access to a balcony offering leafy views of the Shepherdess Walk Park. Completing this floor is a three-piece family bathroom with bathtub and a wide entrance hall. Upper floor hosts two bedrooms and a shower room. The generously sized en-suite bedroom features built in wardrobe.

Included with the apartment is a share of the freehold and access to a dedicated concierge service.

This location benefits from tranquillity as it is situated on a no-through road. Conveniently, Old Street tube station is approximately 0.7 miles, providing easy access to the City. The vibrant Upper Street and the charming Angel neighbourhood is also under 1 mile away from the development, offering an array of exceptional shops, bars, and restaurants.