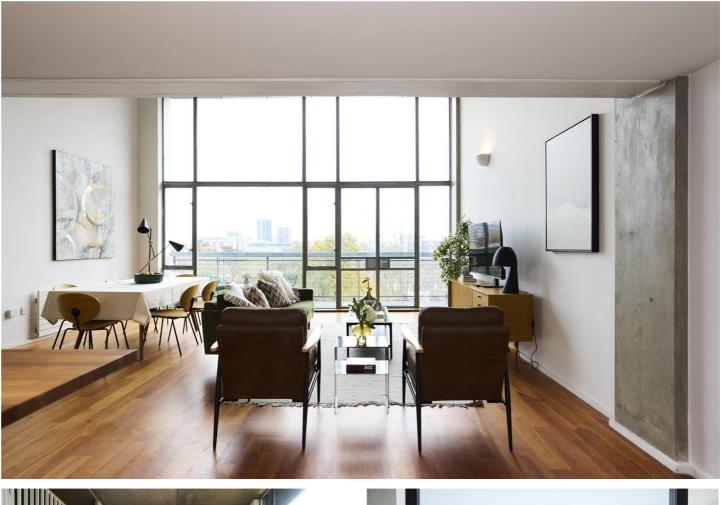

#### **DESCRIPTION:**

This tastefully decorated 1,173 sq. ft. duplex apartment offers two bedrooms, two bathrooms, open plan living room/ kitchen, double heighted floor to ceilings windows, and is set within the much sought after Union Wharf Development with balcony overlooking the leafy Shepherdess Walk Park. The apartment is bright and spacious providing a serene environment.

The lower level boasts a breath-taking open-plan living area that has been meticulously refurbished to suit modern lifestyle. At the front of the apartment, you'll find a welcoming reception area with access to a balcony offering leafy views of the Shepherdess Walk Park. Completing this floor is a three-piece family bathroom with bathtub and a wide entrance hall. Upper floor hosts two bedrooms and a shower room. The generously sized en-suite bedroom features built in wardrobe.