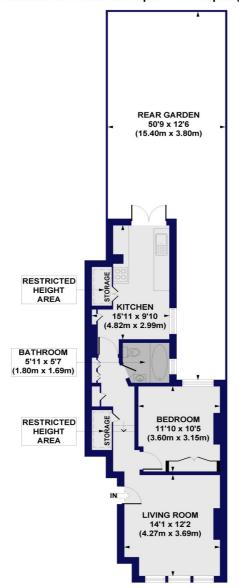

## Squires Lane, N3

Approx. Gross Internal Floor Area 558 sq. ft / 51.84 sq. m (Including Restricted Height Area) Approx. Gross Internal Floor Area 526 sq. ft / 48.86 sq. m (Excluding Restricted Height Area)

GROUND FLOOR

All measurements of walls, doors, windows, fittings and appliances, including their size and location, are shown as standard sizes and do not constitute any warranty or representation by the seller, their agent or CP Creative. Any intending purchaser must satisfy himself by inspection or otherwise as to the correctness of the information contained in these plans. This plan is for illustrative purposes only and should be used as such by any prospective purchasers.