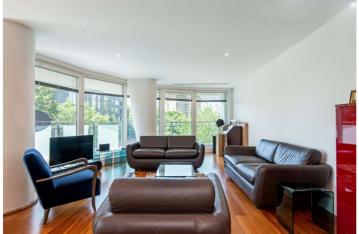

## VISAGE APARTMENTS, SWISS COTTAGE, LONDON, NW3 £1,495,000 LEASEHOLD

A luxurious three bedroom apartment situated on the second floor of this landmark development, which benefits from wood flooring throughout, 24 hour concierge service and one underground parking space. There is a wonderful south west facing balcony off the reception room and a second balcony off the master bedroom. The apartment is also conveniently located for Swiss Cottage Underground Station (Jubilee line) and the shopping facilities of the Finchley Road and O2 Centre.

Principal Bedroom with En-Suite and Balcony | Two Further Bedrooms | Family Bathroom | Kitchen | Reception Room with South West Facing Balcony | 24 Hour Concierge | Underground Parking Space | Wood Flooring Throughout