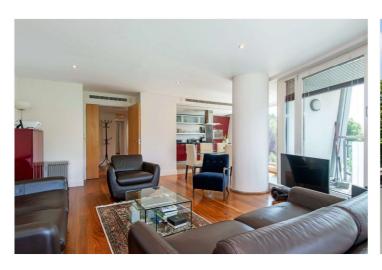

## VISAGE APARTMENTS, SWISS COTTAGE, LONDON, NW3 £1,495,000 LEASEHOLD

A luxurious three bedroom apartment situated on the second floor of this landmark development, which benefits from wood flooring throughout, 24 hour concierge service and one underground parking space. There is a wonderful south west facing balcony off the reception room and a second balcony off the master bedroom. The apartment is also conveniently located for Swiss Cottage Underground Station (Jubilee line) and the shopping facilities of the Finchley Road and O2 Centre.

Principal Bedroom with En-Suite and Balcony | Two Further Bedrooms | Family Bathroom | Kitchen | Reception Room with South West Facing Balcony | 24 Hour Concierge | Underground Parking Space | Wood Flooring Throughout