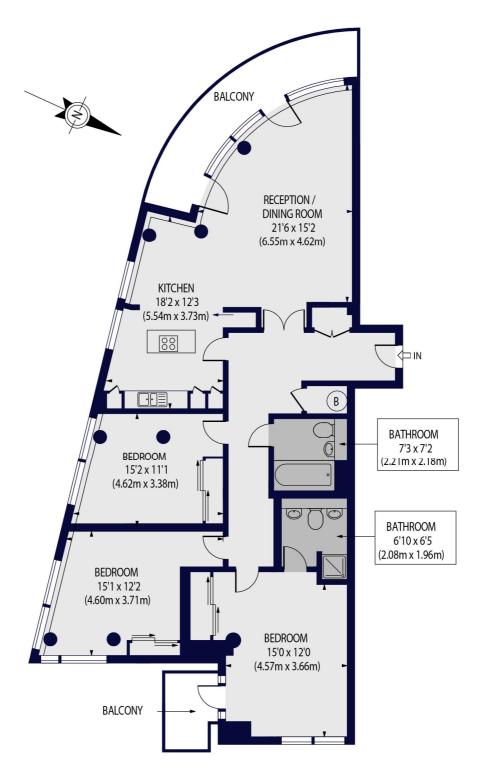

## VISAGE APARTMENTS, WINCHESTER ROAD, NW3 3NE

Approx. Gross Internal Floor Area 1352 sq ft. / 125.6 sq.m

SECOND FLOOR

For Illustration Purposes Only - Not To Scale Floor Plan by www.nogaphotostudio.com Ref: No.44885 This floor plan should be used as a general outline for guidance only. Any intending purchaser or lessee should satisfy themselves by inspection, searches, enquiries and full survey as to the correctness of each statement. Any areas, measurements or distances quoted are approximate and should not be used to value a property or be the basis of any sale or let.