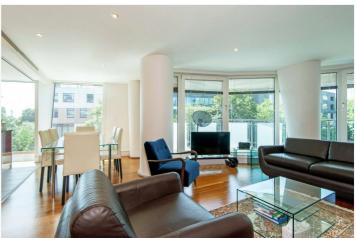

## VISAGE APARTMENTS, SWISS COTTAGE, LONDON, NW3 £1,495,000 LEASEHOLD

A luxurious three bedroom apartment situated on the second floor of this landmark development, which benefits from wood flooring throughout, 24 hour concierge service and one underground parking space. There is a wonderful south west facing balcony off the reception room and a second balcony off the master bedroom. The apartment is also conveniently located for Swiss Cottage Underground Station (Jubilee line) and the shopping facilities of the Finchley Road and O2 Centre.

Principal Bedroom with En-Suite and Balcony | Two Further Bedrooms | Family Bathroom | Kitchen | Reception Room with South West Facing Balcony | 24 Hour Concierge | Underground Parking Space | Wood Flooring Throughout