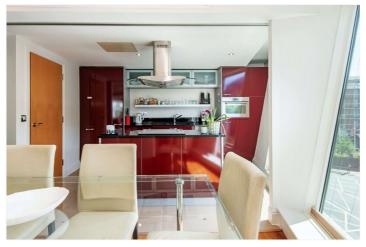

## VISAGE APARTMENTS, SWISS COTTAGE, LONDON, NW3 £1,495,000 LEASEHOLD

A luxurious three bedroom apartment situated on the second floor of this landmark development, which benefits from wood flooring throughout, 24 hour concierge service and one underground parking space. There is a wonderful south west facing balcony off the reception room and a second balcony off the master bedroom. The apartment is also conveniently located for Swiss Cottage Underground Station (Jubilee line) and the shopping facilities of the Finchley Road and O2 Centre.

Principal Bedroom with En-Suite and Balcony | Two Further Bedrooms | Family Bathroom | Kitchen | Reception Room with South West Facing Balcony | 24 Hour Concierge | Underground Parking Space | Wood Flooring Throughout