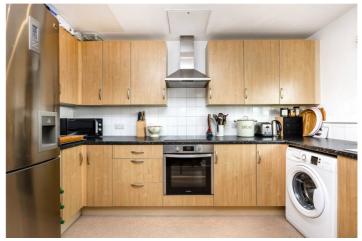

## **DESCRIPTION:**

A spacious, three double bedroom, modern apartment set on the ninth floor situated moments from the tube in N5. Standing at 842 sqft, the property offers a wonderfully bright open plan living/dining room leading through into a good-sized kitchen with an induction hob, ample worktop space and storage. Also coming off the reception room is a private, west facing balcony overlooking the local nature reserve. Three double bedrooms can be accessed off the hallway and the property is complete with a well proportioned family bathroom.