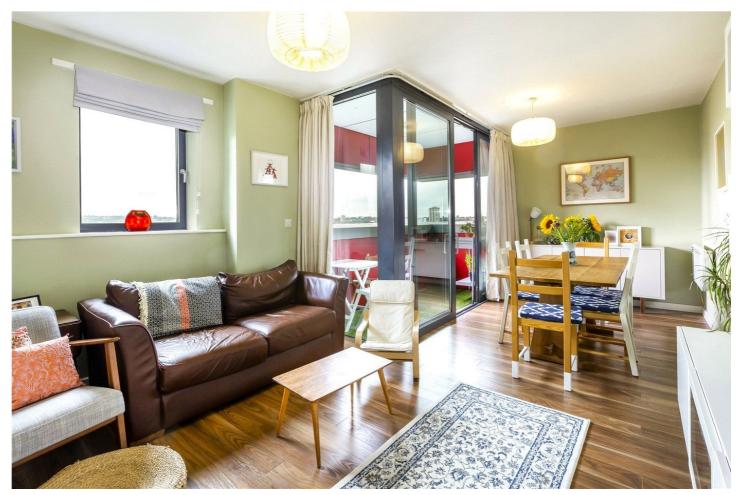

## **DESCRIPTION:**

A spacious, three double bedroom, modern apartment set on the ninth floor situated moments from the tube in N5. Standing at 842 sqft, the property offers a wonderfully bright open plan living/dining room leading through into a good-sized kitchen with an induction hob, ample worktop space and storage. Also coming off the reception room is a private, west facing balcony overlooking the local nature reserve. Three double bedrooms can be accessed off the hallway and the property is complete with a well proportioned family bathroom.

The flat is set near to the ever-popular Highbury Barn which boasts an array of award-winning food shops and the Highbury Barn gastro pub. There are also superb transport links with Arsenal (Piccadilly line), Holloway Road (Piccadilly line) and Drayton Park (into Moorgate) being a very short distance away. Highbury and Islington Station (Victoria Line and Overground) and the high street shops and restaurants on Upper Street are located just across the green open space of Highbury Fields.