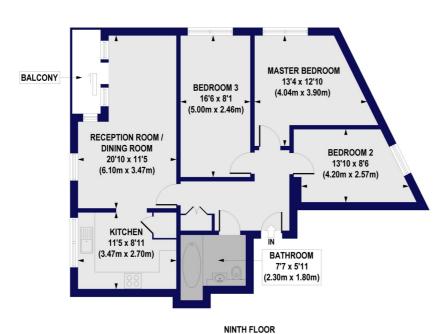

## Ashburton Triangle, Drayton Park, N5 Approx. Gross Internal Floor Area 842 sq. ft / 78.27 sq. m

All measurements of walls, doors, windows, fittings and appliances, including their size and location, are shown as standard sizes and do not constitute any warranty or representation by the seller, their agent or CP Creative. Any intending purchaser must satisfy himself by inspection or otherwise as to the correctness of the information contained in these plans. This plan is for illustrative purposes only and should be used as such by any prospective purchasers.

Winkworth

This floorplan is for illustration purposes only and is not to scale. The position and size of doors, windows, appliances and other features are approximate.

Highbury | 0207 989 7000 | highbury@winkworth.co.uk