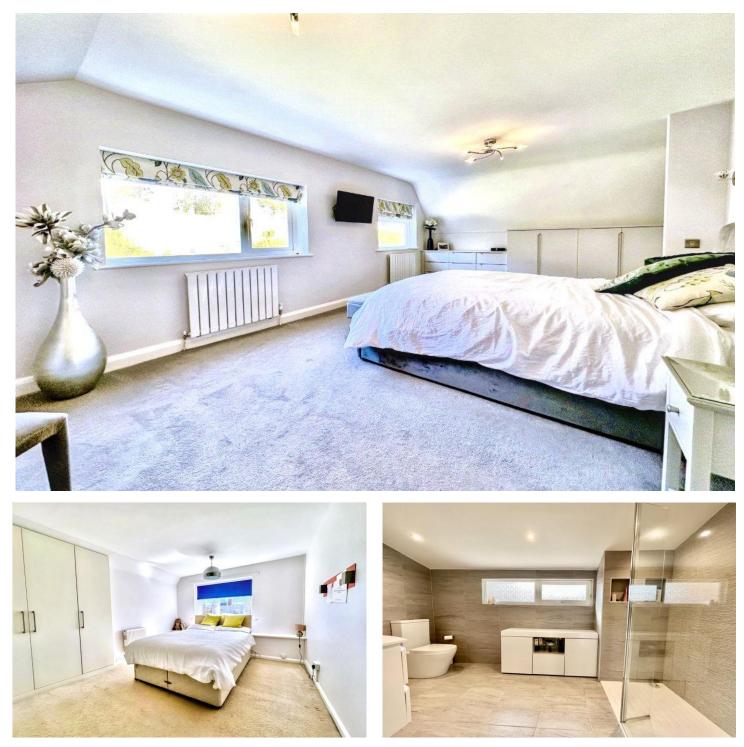

The upstairs also presents brilliantly with four bedrooms all enjoying fitted wardrobes with further space for free standing furniture. There are three good size double rooms and a smaller fourth bedroom. The master bedroom has the added benefit of a stunning ensuite shower room with large walk in shower alongside stylish fittings. The family bathroom is tiled and comprises of a suite to include WC, wash hand basin and a panelled bath.