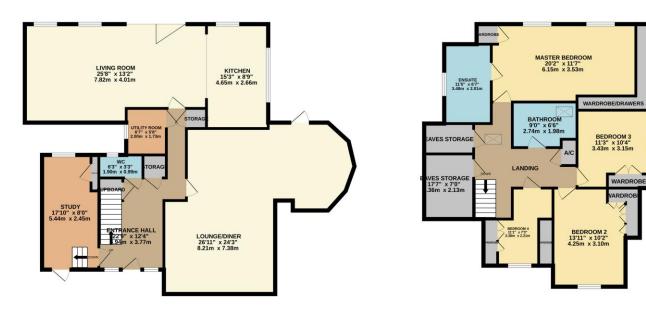

The rear garden is a particular feature of the property. Professionally landscaped with slow growing easy to maintain shrubs and hedging.

GROUND FLOOR 1281 sq.ft. (119.0 sq.m.) approx.

TOTAL FLOOR AREA : 2268 sq.ft. (210.7 sq.m.) approx. Whilst every attempt has been made to ensure the accuracy of the flooplan contained here, measurement of doors, windows, norms and any other litens are approximate and on responsibility is taken for any error, omsistion or mis-statement. This plan is for illustrative purposes only and should be used as such by any prospective purchaser. The services, systems and applicationes shown have not been tested and no guarante as to their operability or efficiency can be given. Made with Mercicany can be given.