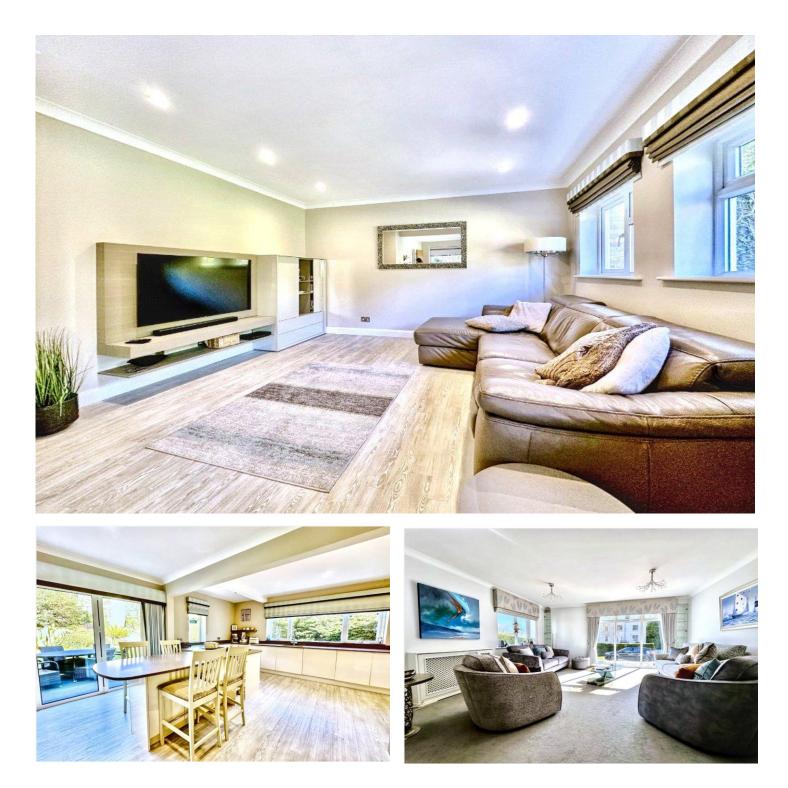

### BRANKSOME WOOD ROAD, BOURNEMOUTH, BH2

#### £895,950 FREEHOLD

An immaculately presented four bedroom detached family home perfectly situated adjacent to the Bournemouth gardens which run from Coy Pond all the way to the town centre and beach. The current owners have consistently improved and extended the property and it views incredibly well with contemporary accommodation throughout, superb amounts of parking and beautiful gardens. Vendors suited.

Detached House | Four bedrooms | Three reception rooms | Two modern bathrooms | Contemporary kitchen | Generous amounts of storage | Landscaped rear garden | Large driveway

Westbourne | 01202 767633 |

Winkworth



# LOCATION

Bournemouth is a seaside resort known for having seven miles of sandy beaches, Victorian architecture and a buzzing nightlife. The town is also home to Bournemouth Pier, an activity centre with an obstacle course, a climbing wall and a zip line and the two mile long Bournemouth Gardens which offer rock gardens, an aviary and plant species from 3 continents.

The town centre has a pedestrianised high street with a mix of department stores, well known fashion brands, high street shops and independent boutiques. Surrounded by restaurants, bars and coffee shops, there are plenty of opportunities to relax and unwind after a busy day.

Westbourne village is nearby and offers a variety of independent shops, restaurants and coffee houses as well as the popular well known high street