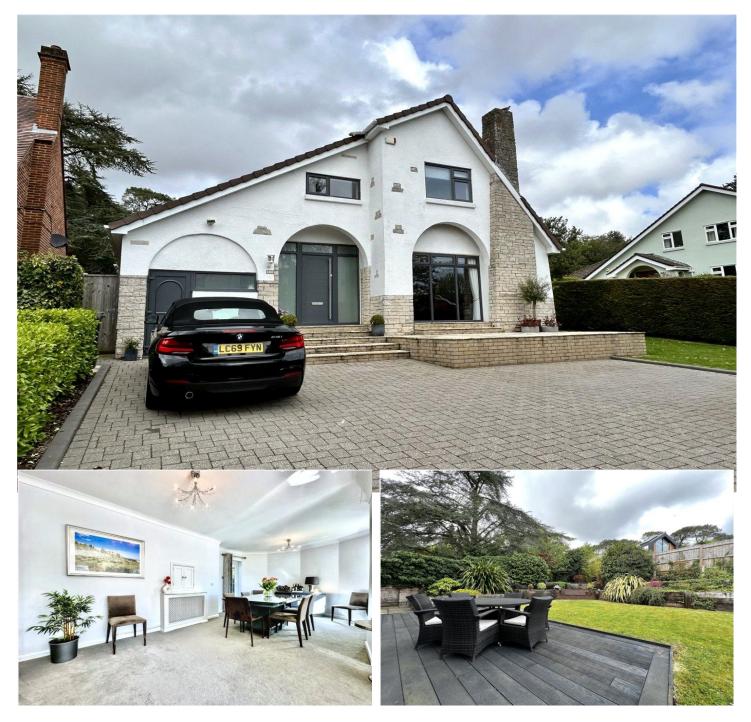

#### £895,950 FREEHOLD

An immaculately presented four bedroom detached family home perfectly situated adjacent to the Bournemouth gardens which run from Coy Pond all the way to the town centre and beach. The current owners have consistently improved and extended the property and it views incredibly well with contemporary accommodation throughout, superb amounts of parking and beautiful gardens. Vendors suited.

## DESCRIPTION

The house is approached via a block paved driveway which offers parking for a number of cars and is bordered by a manicured front garden with established hedge surround.

Once inside you are presented with bright, spacious sociable living space comprising of a large lounge diner, living room which looks out over the rear garden and a high specification, bespoke, contemporary kitchen. There is also a utility room with space and plumbing for domestic appliances and an abundance of storage throughout including three cupboards in the hallway. The study was converted from an old garage and is now a fully usable room with direct and private access from the front of the house making it an ideal space to work from home.

The rear garden is a particular feature of the property. Professionally landscaped with slow growing easy to maintain shrubs and hedging.

GROUND FLOOR 1281 sq.ft. (119.0 sq.m.) approx.

TOTAL FLOOR AREA : 2268 sq.ft. (210.7 sq.m.) approx. Whilst every attempt has been made to ensure the accuracy of the flooplan contained here, measurement of doors, windows, norms and any other litens are approximate and on responsibility is taken for any error, omsistion or mis-statement. This plan is for illustrative purposes only and should be used as such by any prospective purchaser. The services, systems and applicationes shown have not been tested and no guarante as to their operability or efficiency can be given. Made with Mercicany can be given.