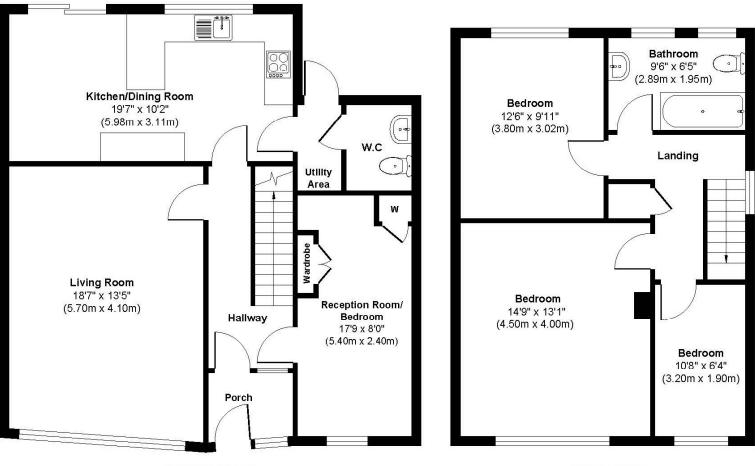

## **Locksley Drive**

Ground Floor Approximate Floor Area 762 sq. ft (70.76 sq. m)

First Floor Approximate Floor Area 543 sq. ft (50.40 sq. m)

Approx. Gross Internal Floor Area 1304 sq. ft / 121.16 sq. m. Illustration for identification purposes only, measurements approximate, not to scale.