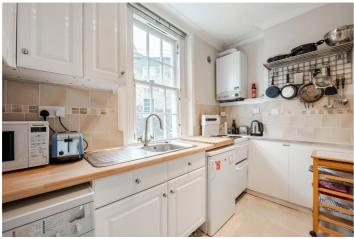

Accommodation comprises a bright and cosy reception room, double bedroom, modern fitted kitchen and family bathroom.

Denbigh Street is located in central Pimlico and offers superb accessibility to the local shops, cafes, bars and restaurants on Wilton Road, Churton Street and Warwick Way. The extensive selection of retail outlets on Victoria Street are within walking distance.