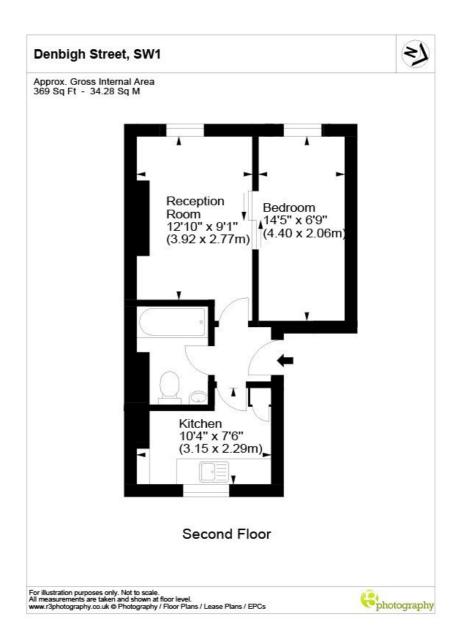

Accommodation comprises a bright and cosy reception room, double bedroom, modern fitted kitchen and family bathroom.

Denbigh Street is located in central Pimlico and offers superb accessibility to the local shops, cafes, bars and restaurants on Wilton Road, Churton Street and Warwick Way. The extensive selection of retail outlets on Victoria Street are within walking distance.