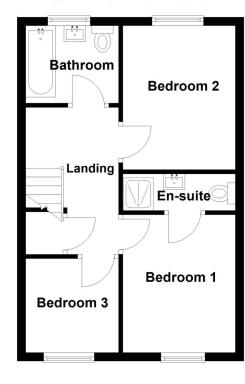

### First Floor

Approx. 37.9 sq. metres (407.6 sq. feet)

Total area: approx. 78.3 sq. metres (842.3 sq. feet)

## Cloakroom

**Bedroom 1** - 10'8" x 8'8" (3.25m x 2.64m)

#### En-suite

**Bedroom 2** - 11'1" x 8'8" (3.38m x 2.64m)

**Bedroom 3** - 7'3" x 7'3" (2.2m x 2.2m)

Bathroom