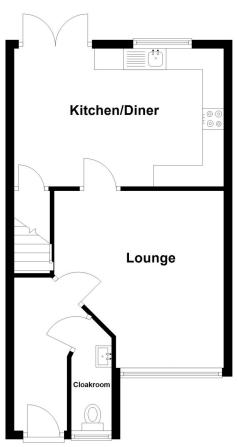

#### **Ground Floor**

Approx. 40.4 sq. metres (434.8 sq. feet)

## ACCOMMODATION

**Kitchen/Diner** - 16'2" x 10'8" (4.93m x 3.25m)

Lounge - 13'8" x 12'11" (4.17m x 3.94m)

## Cloakroom

**Bedroom 1** - 10'8" x 8'8" (3.25m x 2.64m)