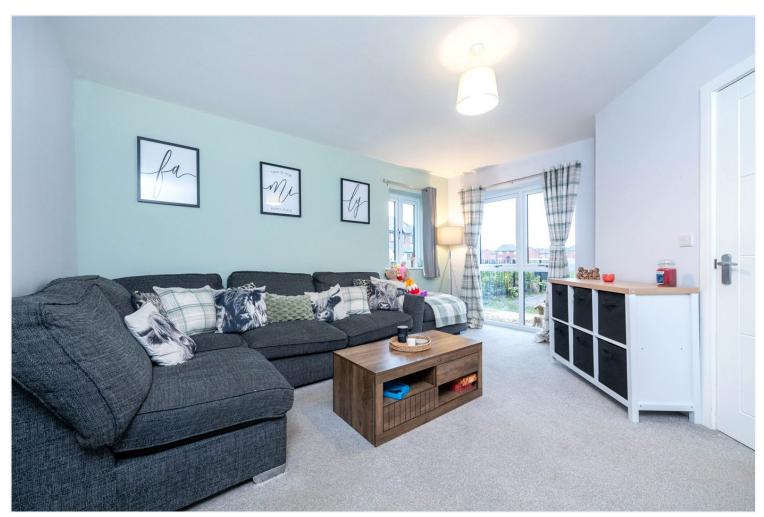

## ACCOMMODATION

**Kitchen/Diner** - 16'2" x 10'8" (4.93m x 3.25m)

Lounge - 13'8" x 12'11" (4.17m x 3.94m)