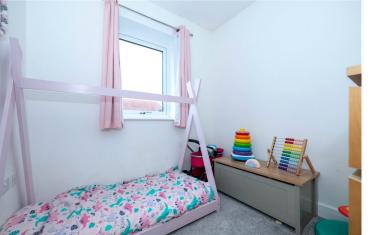

#### En-suite

**Bedroom 2** - 11'1" x 8'8" (3.38m x 2.64m)

**Bedroom 3** - 7'3" x 7'3" (2.2m x 2.2m)

Bathroom