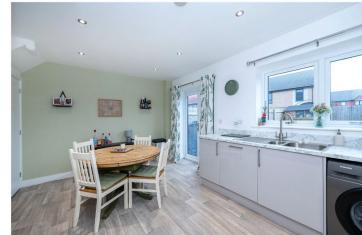

## ACCOMMODATION

**Kitchen/Diner** - 16'2" x 10'8" (4.93m x 3.25m)

Lounge - 13'8" x 12'11" (4.17m x 3.94m)