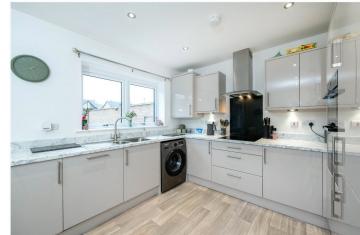

## ACCOMMODATION

**Kitchen/Diner** - 16'2" x 10'8" (4.93m x 3.25m)

Lounge - 13'8" x 12'11" (4.17m x 3.94m)