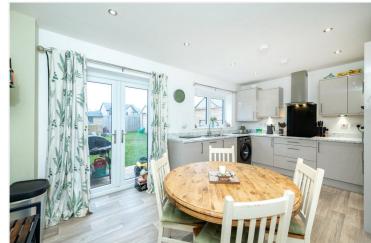

## ACCOMMODATION

**Kitchen/Diner** - 16'2" x 10'8" (4.93m x 3.25m)

Lounge - 13'8" x 12'11" (4.17m x 3.94m)