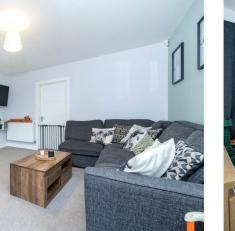

## ACCOMMODATION

**Kitchen/Diner** - 16'2" x 10'8" (4.93m x 3.25m)

Lounge - 13'8" x 12'11" (4.17m x 3.94m)