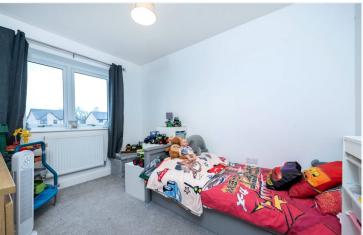

#### En-suite

**Bedroom 2** - 11'1" x 8'8" (3.38m x 2.64m)

**Bedroom 3** - 7'3" x 7'3" (2.2m x 2.2m)

Bathroom