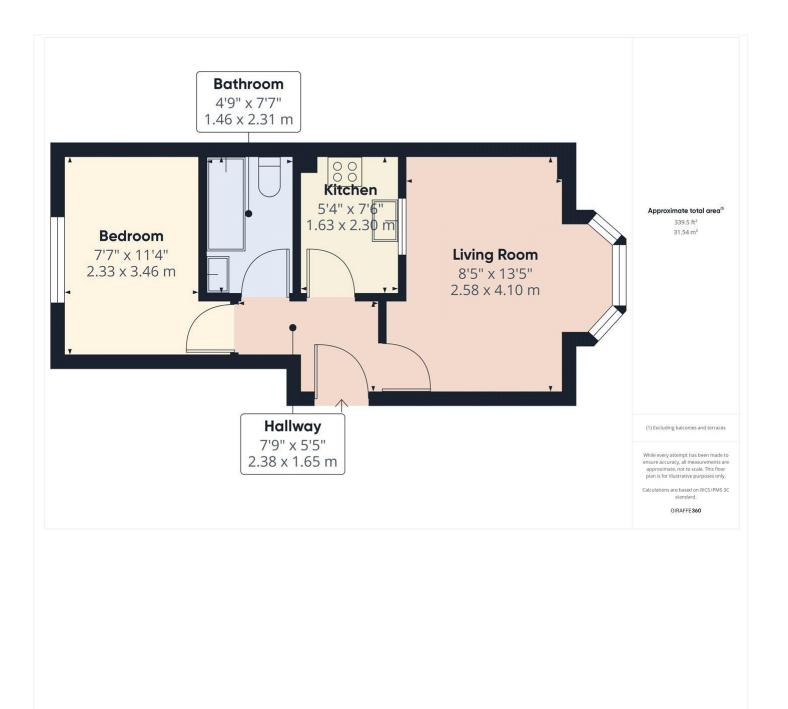

This floorplan is for illustration purposes only and is not to scale. The position and size of doors, windows, appliances and other features are approximate.

Reading | 0118 4022 300 | reading@winkworth.co.uk