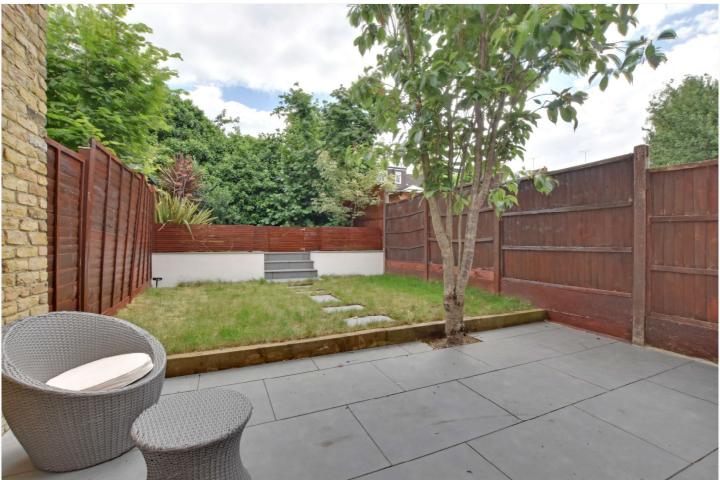

Found over three floors, including a fabulous loft conversion, the property briefly comprises of two reception rooms, on the ground floor, along with a beautifully fitted kitchen. The rear reception features tri-folding doors onto a lovely, east facing, landscaped garden. The first floor consists of three double bedrooms, with one ensuite and one family bathroom. The loft conversion consists of a bedroom/study and the master • three bathrooms bedroom which also has an ensuite. The property also comes with a large 21ft cellar which can be accessed off the ground floor, rear reception. The current owners have had the property fully insulated and have landscaped the rear garden. They have recently done work on the roof and added air conditioning to three of the bedrooms. Please note that the EPC was redone in 2022 and is now a C.