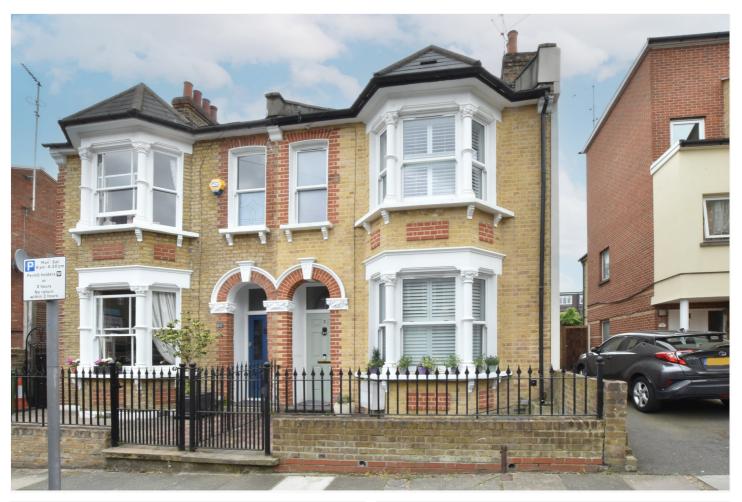

KEMSING ROAD, GREENWICH, LONDON, SE10 **£1,100,000 FREEHOLD** 

**ANDING FIVE** WE ARE DEL .IGł ED  $\mathbf{O}\mathbf{F}\mathbf{F}$ **BEDROOM FAMI** Y HOME. T **PRESENTED IN Y POPULAR** E HU I INN NING ORDER. LOCA T GFL ΗĒ SC FΔ ST ΔΙ Ά H. MEASURIN GREE WI 577 SO FT! G L R Α 1

## **AT A GLANCE**

We are delighted to offer this outstanding five bedroom family home, that is presented in stunning order, located in the hugely popular Halstow School catchment area in East Greenwich. Measuring circa 1577 sq ft!

Kemsing Road, as mentioned, is perfectly located within the Halstow School catchment area, and is supremely popular with young families. This quiet road is just moments from the Greenwich Pleasaunce, and just a few minutes' walk to Westcombe Park mainline rail. The town centre is also close by, which offers a wide variety of shops and restaurants, along with DLR, riverboat service and, of course, The Royal Park.

- stunning family home
- Victorian semi detached
- five bedrooms
- three storey
- 21ft cellar
- c1577 sq ft
- loft conversion
- air conditioning
- lovely rear garden
- quiet road

This floorplan is for illustration purposes only and is not to scale. The position and size of doors, windows, appliances and other features are approximate.