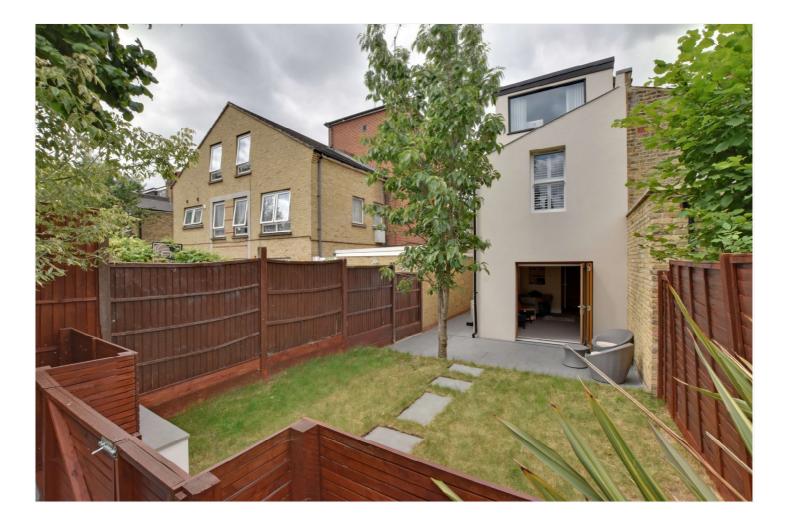

Found over three floors, including a fabulous loft conversion, the property briefly comprises of two reception rooms, on the ground floor, along with a beautifully fitted kitchen. The rear reception features tri-folding doors onto a lovely, east facing, landscaped garden. The first floor consists of three double bedrooms, with one ensuite and one family bathroom. The loft conversion consists of a bedroom/study and the master • three bathrooms bedroom which also has an ensuite. The property also comes with a large 21ft cellar which can be accessed off the ground floor, rear reception. The current owners have had the property fully insulated and have landscaped the rear garden. They have recently done work on the roof and added air conditioning to three of the bedrooms. Please note that the EPC was redone in 2022 and is now a C.

Kemsing Road, as mentioned, is perfectly located within the Halstow School catchment area, and is supremely popular with young families. This quiet road is just moments from the Greenwich Pleasaunce, and just a few minutes' walk to Westcombe Park mainline rail. The town centre is also close by, which offers a wide variety of shops and restaurants, along with DLR, riverboat service and, of course, The Royal Park.