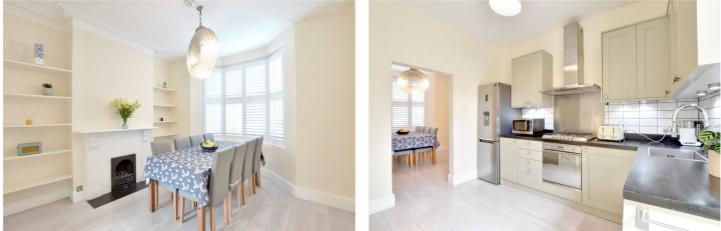

Found over three floors, including a fabulous loft conversion, the property briefly comprises of two reception rooms, on the ground floor, along with a beautifully fitted kitchen. The rear reception features tri-folding doors onto a lovely, east facing, landscaped garden. The first floor consists of three double bedrooms, with one ensuite and one family bathroom. The loft conversion consists of a bedroom/study and the master • three bathrooms bedroom which also has an ensuite. The property also comes with a large 21ft cellar which can be accessed off the ground floor, rear reception. The current owners have had the property fully insulated and have landscaped the rear garden. They have recently done work on the roof and added air conditioning to three of the bedrooms. Please note that the EPC was redone in 2022 and is now a C.