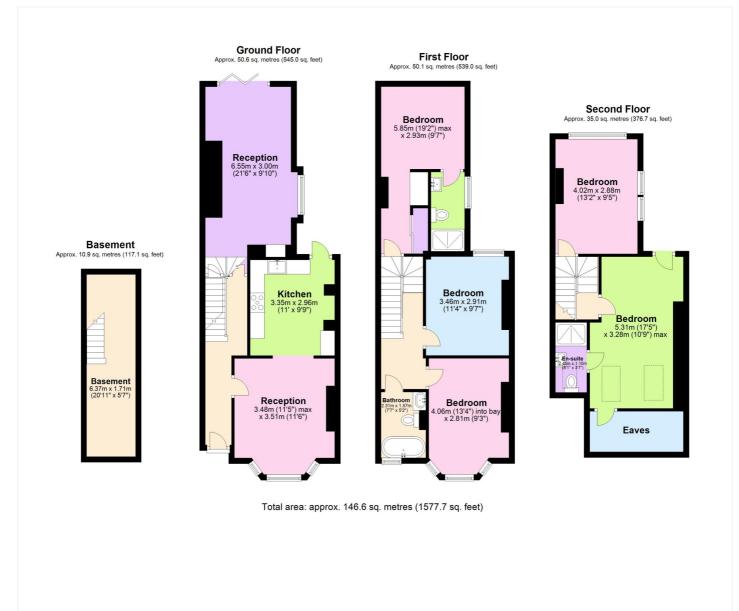

- stunning family home
- Victorian semi detached
- five bedrooms
- three storey
- 21ft cellar
- c1577 sq ft
- loft conversion
- air conditioning
- lovely rear garden
- quiet road

This floorplan is for illustration purposes only and is not to scale. The position and size of doors, windows, appliances and other features are approximate.