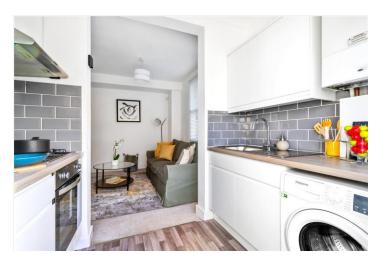

## **DESCRIPTION:**

This beautifully presented two-double bedroom, ground-floor flat features a spacious, carpeted reception room that leads into a sleek, modern galley-style kitchen with fitted appliances and access to the private rear garden, which offers ample space to relax and entertain.