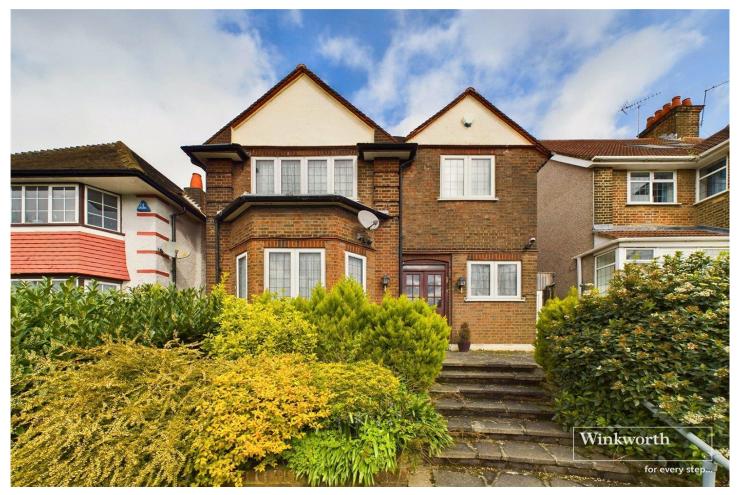

OAKINGTON MANOR DRIVE, WEMBLEY, HA9 **£800,000** FREEHOLD

## FOUR-BEDROOM DETACHED RESIDENCE MOMENTS FROM THE HEART OF WEMBLEY

Kingsbury | 020 8204 0000 | kingsbury@winkworth.co.uk

**DESCRIPTION:** Introducing a timeless gem to the market after more than half a century, this full of potential detached residence is poised elegantly along a coveted residential avenue. Situated moments from the vibrant pulse of ever-expanding Wembley. Whilst in need of a modern touch, this home presents a harmonious blend of classic charm and contemporary convenience. Upon entering, you are greeted by a thoughtfully designed ground floor featuring a welcoming entrance hall, generously sized kitchen, and ample double reception room complemented by a convenient downstairs W/C enhancing the practicality of everyday living. The upper-level hosts four well sized bedrooms, each providing a sanctuary of comfort, and a family bathroom. Beyond lies a beautifully proportioned garden and patio area at the rear, offering an inviting space for relaxation and entertainment. Additionally, this property benefits from scope to extend (STPP) being within the catchment area of esteemed educational institutions, including the prestigious Lycée International de Londres, catering perfectly to families. A personal viewing is imperative to fully appreciate the unparalleled offerings of this remarkable home.