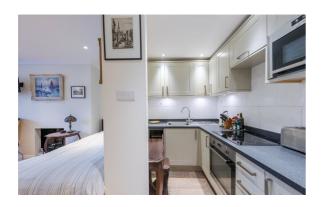

## SUTHERLAND STREET, SW1V

£375,000 SHARE OF FREEHOLD

A charming studio flat in this well maintained early Victorian building in Pimlico. The flat is presented beautifully with a smart modern bathroom, excellent built-in kitchen and bright studio room.

With a share of freehold and low outgoings the property will make a great, low maintenance London pied-a-terre.

Sutherland Street, SW1 Approx. Gross Internal Area 257 Sq Ft - 23.88 Sq M Kitchen/ Studio 18'9" x 12'5" (5.72 x 3.78m) Lower Ground Floor For illustration purposes only. Not to scale.
All measurements are taken and shown at floor level.
www.r3photography.co.uk@ Photography / Floor Plans / Lease Plans / EPCs photography