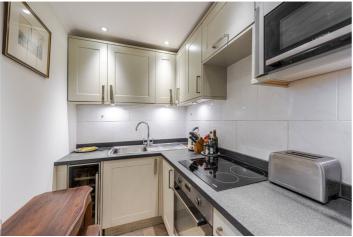

## SUTHERLAND STREET, SW1V

£375,000 SHARE OF FREEHOLD

A charming studio flat in this well maintained early Victorian building in Pimlico. The flat is presented beautifully with a smart modern bathroom, excellent built-in kitchen and bright studio room.

With a share of freehold and low outgoings the property will make a great, low maintenance London pied-a-terre.

Sutherland Street, SW1 Approx. Gross Internal Area 257 Sq Ft - 23.88 Sq M Kitchen/ Studio 18'9" x 12'5" (5.72 x 3.78m) Lower Ground Floor For illustration purposes only. Not to scale.
All measurements are taken and shown at floor level.
www.r3photography.co.uk@ Photography / Floor Plans / Lease Plans / EPCs photography