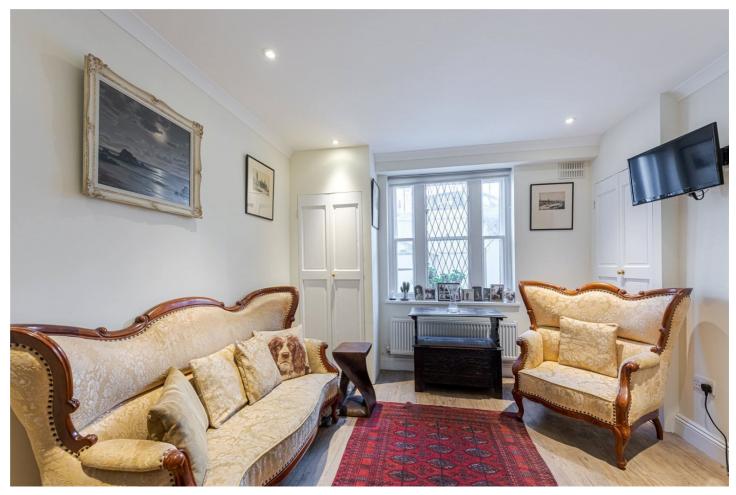

## SUTHERLAND STREET, SW1V

£375,000 SHARE OF FREEHOLD

A charming studio flat in this well maintained early Victorian building in Pimlico. The flat is presented beautifully with a smart modern bathroom, excellent built-in kitchen and bright studio room.

With a share of freehold and low outgoings the property will make a great, low maintenance London pied-a-terre.

Sutherland Street, SW1 Approx. Gross Internal Area 257 Sq Ft - 23.88 Sq M Kitchen/ Studio 18'9" x 12'5" (5.72 x 3.78m) Lower Ground Floor For illustration purposes only. Not to scale.
All measurements are taken and shown at floor level.
www.r3photography.co.uk@ Photography / Floor Plans / Lease Plans / EPCs photography