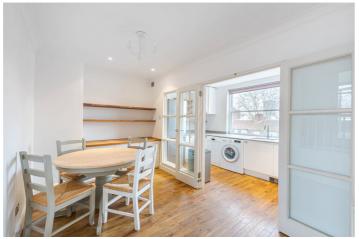

## ST. GEORGE'S SQUARE, UK, SW1V

£2,995 PER MONTH PART FURNISHED

A stunning, top floor, two-bedroom flat on the highly desirable St Georges Square. The first floor comprises of a bright reception room that leads through to the south-west facing roof terrace overlooking the square, separate dining area ideal for dinner parties, separate modern kitchen, and then upstairs to two double bedrooms and a high spec bathroom with storage and shower over bath.