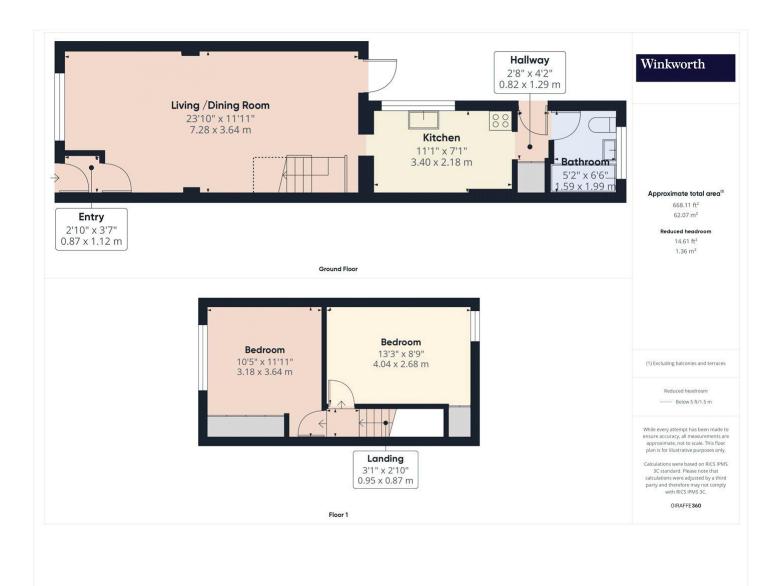

This floorplan is for illustration purposes only and is not to scale. The position and size of doors, windows, appliances and other features are approximate.

Reading | 0118 4022 300 | reading@winkworth.co.uk