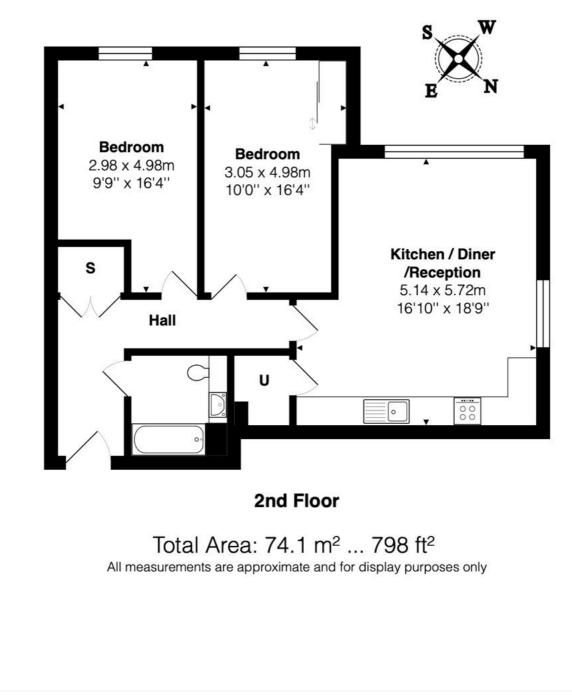

#### **DESCRIPTION:**

Winkworth are delighted to offer this well presented two double bedroom apartment to the lettings market.

Set on the second floor, this apartment offers stunning viewings across Gladstone Park from the private balcony. With an open plan kitchen reception room with ample storage, modern appliances and a utility cupboard as well as two good size double bedroom as a family bathroom.

There is also the added benefit of hallway storage, access to secure bike storage, stunning communal gardens, secure entry system and allocated off-street parking.

Professionally managed, available from 23/07/24 and offered either part furnished or unfurnished for the right offer.

This floorplan is for illustration purposes only and is not to scale. The position and size of doors, windows, appliances and other features are approximate.

**Deposit:** £2,596.15

Holding Deposit: £519.23