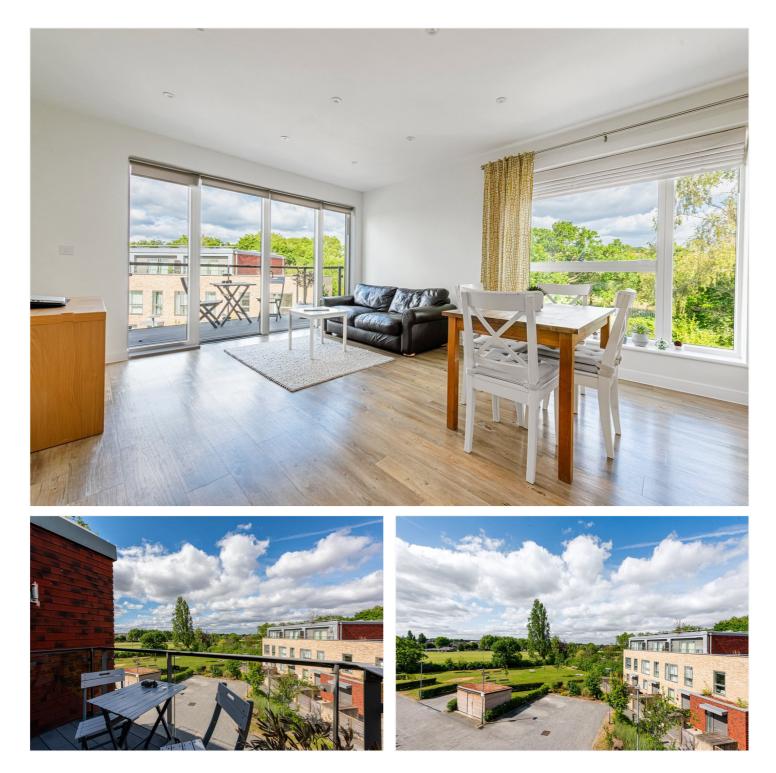

#### **DESCRIPTION:**

Winkworth are delighted to offer this well presented two double bedroom apartment to the lettings market.

Set on the second floor, this apartment offers stunning viewings across Gladstone Park from the private balcony. With an open plan kitchen reception room with ample storage, modern appliances and a utility cupboard as well as two good size double bedroom as a family bathroom.

There is also the added benefit of hallway storage, access to secure bike storage, stunning communal gardens, secure entry system and allocated off-street parking.

Professionally managed, available from 23/07/24 and offered either part furnished or unfurnished for the right offer.