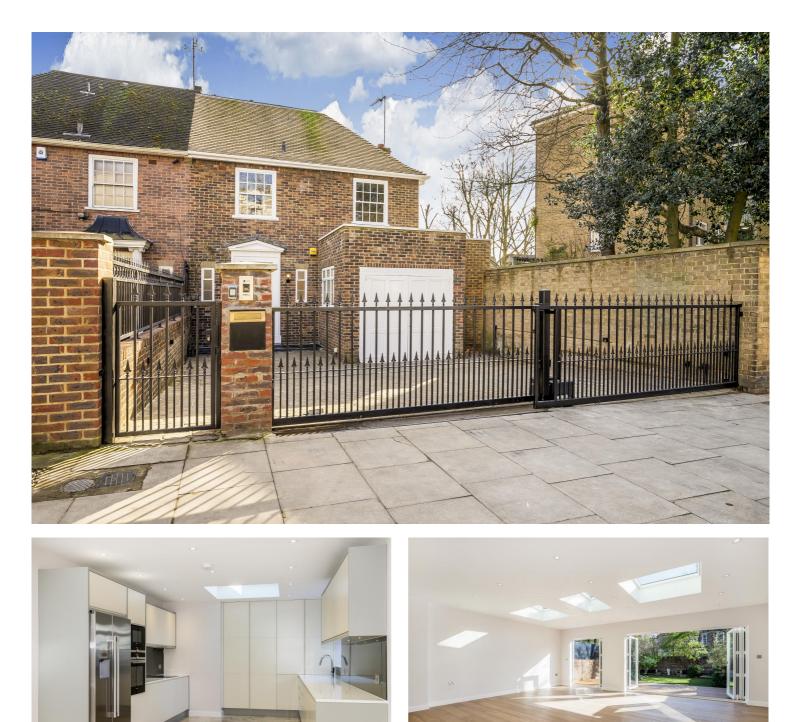

## BOUNDARY ROAD, NW8 0JE £2,200pw / £9,533pm UNFURNISHED

A stylish and contemporary semi detached town house benefitting from gated off street parking and a delightful south facing garden. Boundary Road is ideally located for both the amenities of Swiss Cottage and St John's Wood along with both Swiss Cottage and St John's Wood tube stations (Jubilee line).

Four Bedrooms | Three En-Suite Shower Rooms | Family Bathroom | Guest WC | Kitchen | Double Reception Room | Gated Off Street Parking | South Facing Garden

For every step...

Ground Floor

**First Floor** 