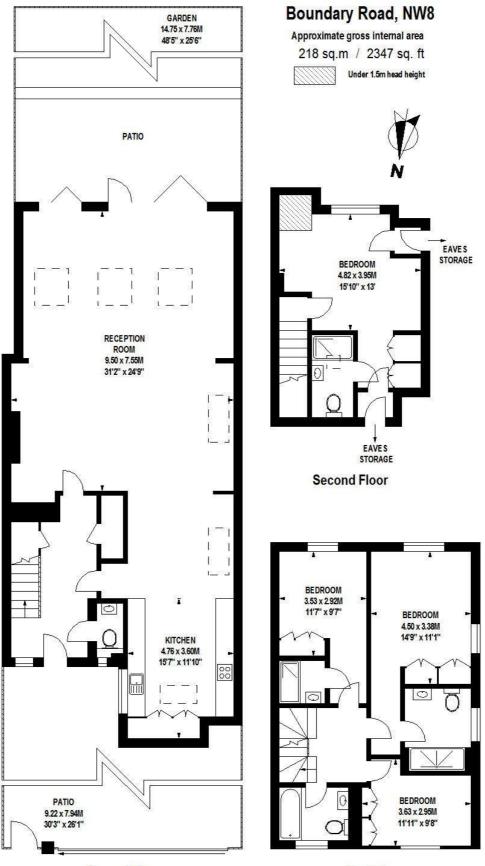

Floor Plan produced for WINKWORTH by Mays Floorplans © . Tel 020 3397 4594 Illustration for identification purposes only, not to scale All measurements are maximum, and include wardrobes and window bays where applicable