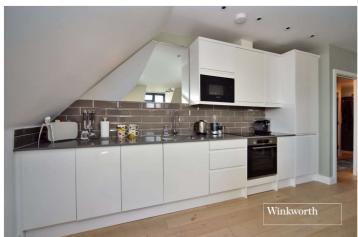

The accommodation is set over approximately 840 sq. ft and includes a huge open plan living/dining room with fully fitted kitchen, a large principal bedroom with dressing room, a good sized second double bedroom and a luxury family bathroom with shower. The contemporary décor and Velux style windows creates a light and airy feel throughout.

# **ACCOMMODATION**

**Living/Dining Room/Kitchen** -  $18'8" \times 17'8" \text{ Max}$  (5.7m x 5.38m Max)

**Bedroom** - 13'10" x 11'9" Max (4.22m x 3.58m Max)

**Dressing Room** 

**Bedroom** - 16'5" x 9'8" Max (5m x 2.95m Max)