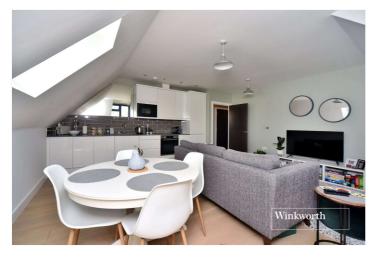

# **DESCRIPTION**

Built in 2018, this incredibly spacious and stunning apartment offers fantastic open-plan living space, well-proportioned room sizes, allocated resident's parking and is ideally located in the heart of Cheam Village which offers an array of shops, pubs, restaurants and plenty of nearby parkland at Cheam and Nonsuch Parks.

The accommodation is set over approximately 840 sq. ft and includes a huge open plan living/dining room with fully fitted kitchen, a large principal bedroom with dressing room, a good sized second double bedroom and a luxury family bathroom with shower. The contemporary décor and Velux style windows creates a light and airy feel throughout.

# **ACCOMMODATION**

**Living/Dining Room/Kitchen** -  $18'8" \times 17'8" \text{ Max}$  (5.7m x 5.38m Max)

**Bedroom** - 13'10" x 11'9" Max (4.22m x 3.58m Max)

**Dressing Room** 

**Bedroom** - 16'5" x 9'8" Max (5m x 2.95m Max)