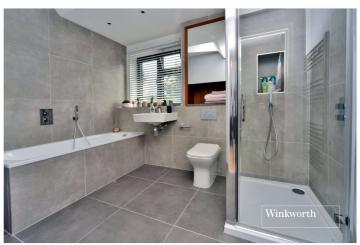

The accommodation is set over approximately 840 sq. ft and includes a huge open plan living/dining room with fully fitted kitchen, a large principal bedroom with dressing room, a good sized second double bedroom and a luxury family bathroom with shower. The contemporary décor and Velux style windows creates a light and airy feel throughout.

**Bathroom** - 10' x 7' Max (3.05m x 2.13m Max)

Allocated Resident's Parking

Storage

**Entrance Hall** 