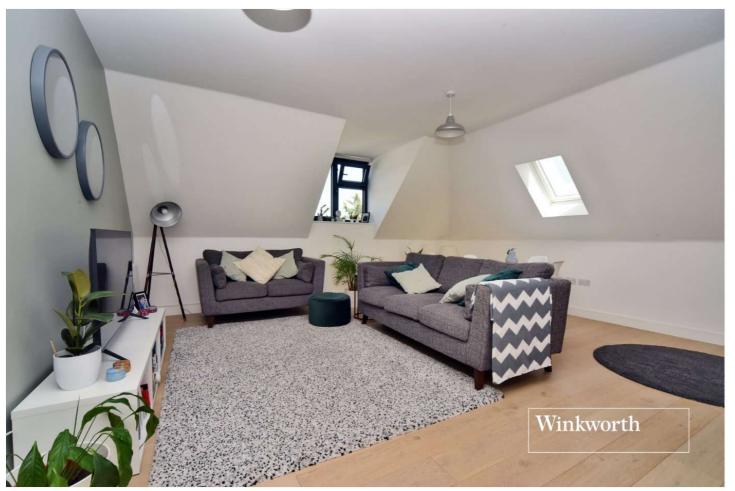

# **DESCRIPTION**

Built in 2018, this incredibly spacious and stunning apartment offers fantastic open-plan living space, well-proportioned room sizes, allocated resident's parking and is ideally located in the heart of Cheam Village which offers an array of shops, pubs, restaurants and plenty of nearby parkland at Cheam and Nonsuch Parks.

The accommodation is set over approximately 840 sq. ft and includes a huge open plan living/dining room with fully fitted kitchen, a large principal bedroom with dressing room, a good sized second double bedroom and a luxury family bathroom with shower. The contemporary décor and Velux style windows creates a light and airy feel throughout.

Other features include a secure entry phone system, lots of storage and resident's parking.

# **ACCOMMODATION**

**Living/Dining Room/Kitchen** -  $18'8" \times 17'8" \text{ Max}$  (5.7m x 5.38m Max)

**Bedroom** - 13'10" x 11'9" Max (4.22m x 3.58m Max)

**Dressing Room** 

**Bedroom** - 16'5" x 9'8" Max (5m x 2.95m Max)