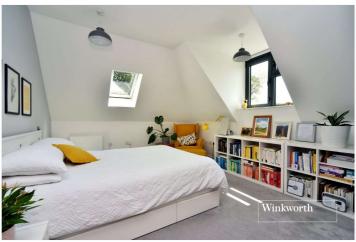

The accommodation is set over approximately 840 sq. ft and includes a huge open plan living/dining room with fully fitted kitchen, a large principal bedroom with dressing room, a good sized second double bedroom and a luxury family bathroom with shower. The contemporary décor and Velux style windows creates a light and airy feel throughout.

# **ACCOMMODATION**

**Living/Dining Room/Kitchen** -  $18'8" \times 17'8" \text{ Max}$  (5.7m x 5.38m Max)

**Bedroom** - 13'10" x 11'9" Max (4.22m x 3.58m Max)

**Dressing Room** 

**Bedroom** - 16'5" x 9'8" Max (5m x 2.95m Max)