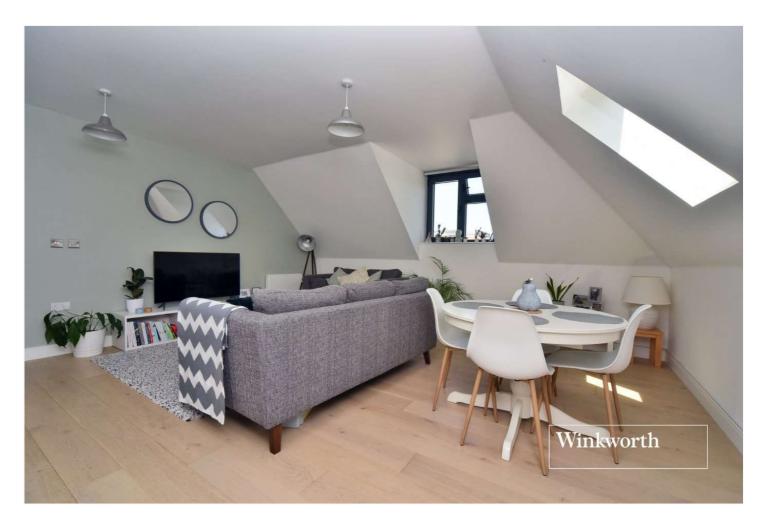

# **DESCRIPTION**

Built in 2018, this incredibly spacious and stunning apartment offers fantastic open-plan living space, well-proportioned room sizes, allocated resident's parking and is ideally located in the heart of Cheam Village which offers an array of shops, pubs, restaurants and plenty of nearby parkland at Cheam and Nonsuch Parks.

The accommodation is set over approximately 840 sq. ft and includes a huge open plan living/dining room with fully fitted kitchen, a large principal bedroom with dressing room, a good sized second double bedroom and a luxury family bathroom with shower. The contemporary décor and Velux style windows creates a light and airy feel throughout.

# **ACCOMMODATION**

**Living/Dining Room/Kitchen** -  $18'8" \times 17'8" \text{ Max}$  (5.7m x 5.38m Max)

**Bedroom** - 13'10" x 11'9" Max (4.22m x 3.58m Max)

**Dressing Room** 

**Bedroom** - 16'5" x 9'8" Max (5m x 2.95m Max)