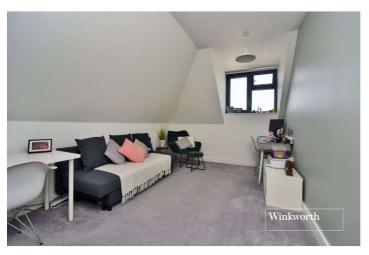

The accommodation is set over approximately 840 sq. ft and includes a huge open plan living/dining room with fully fitted kitchen, a large principal bedroom with dressing room, a good sized second double bedroom and a luxury family bathroom with shower. The contemporary décor and Velux style windows creates a light and airy feel throughout.

# **ACCOMMODATION**

**Living/Dining Room/Kitchen** -  $18'8" \times 17'8" \text{ Max}$  (5.7m x 5.38m Max)

**Bedroom** - 13'10" x 11'9" Max (4.22m x 3.58m Max)

**Dressing Room** 

**Bedroom** - 16'5" x 9'8" Max (5m x 2.95m Max)