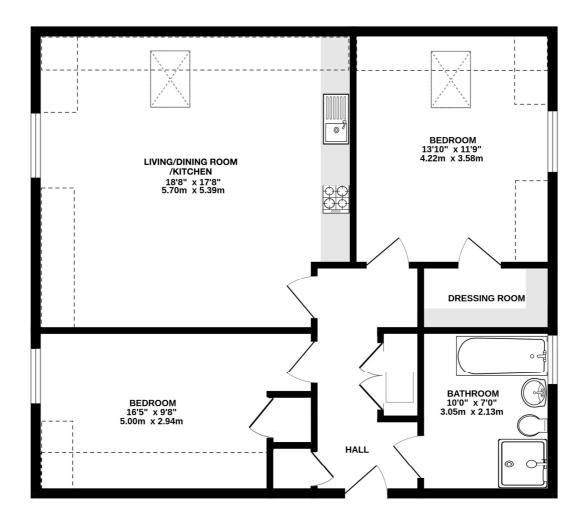

# **ACCOMMODATION**

**Living/Dining Room/Kitchen** -  $18'8" \times 17'8" \text{ Max}$  (5.7m x 5.38m Max)

**Bedroom** - 13'10" x 11'9" Max (4.22m x 3.58m Max)

**Dressing Room** 

**Bedroom** - 16'5" x 9'8" Max (5m x 2.95m Max)

**Bathroom** - 10' x 7' Max (3.05m x 2.13m Max)

Allocated Resident's Parking

Storage

**Entrance Hall** 

### Eton Court, Cheam SM3 8BD

INTERNAL FLOOR AREA (APPROX.) 840 sq ft/ 78 sq m

#### SECOND FLOOR FLAT

Whilst every attempt has been made to ensure the accuracy of this floor plan, measurement of doors, windows, rooms and any other items are approximate and no responsibility is taken for any error, omission or mis-statement. Made with Metropix © 2024.