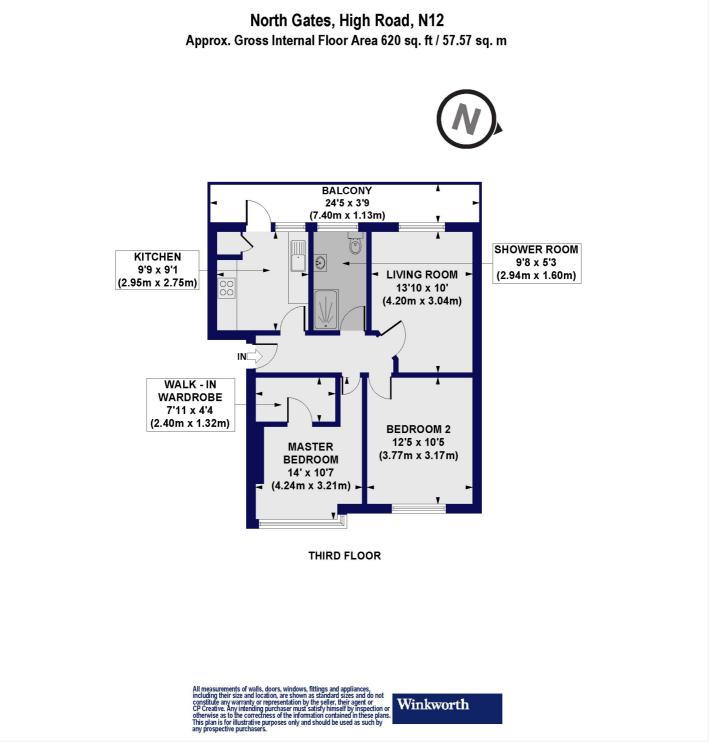

#### **DESCRIPTION:**

STAMP DUTY FREE FOR FIRST TIME BUYERS SUBJECT TO COMPLETING BY THE 31ST MARCH 2025.

Set in a purpose built block we are pleased to offer a two bedroom top floor flat. The property is ideally located for local amenities such as North Finchley Leisure Complex and transport links. The property comprises of two double bedrooms with a walking wardrobe to the primary bedroom, kitchen with access to a private balcony, reception area and family bathroom.

#### AT A GLANCE

- Purpose Built Block
- Top Floor
- Ideal location for amenties & transport links
- Two bedrooms
- Walk in wardrobe to primary bedroom
- Balcony
- Chain free

This floorplan is for illustration purposes only and is not to scale. The position and size of doors, windows, appliances and other features are approximate.