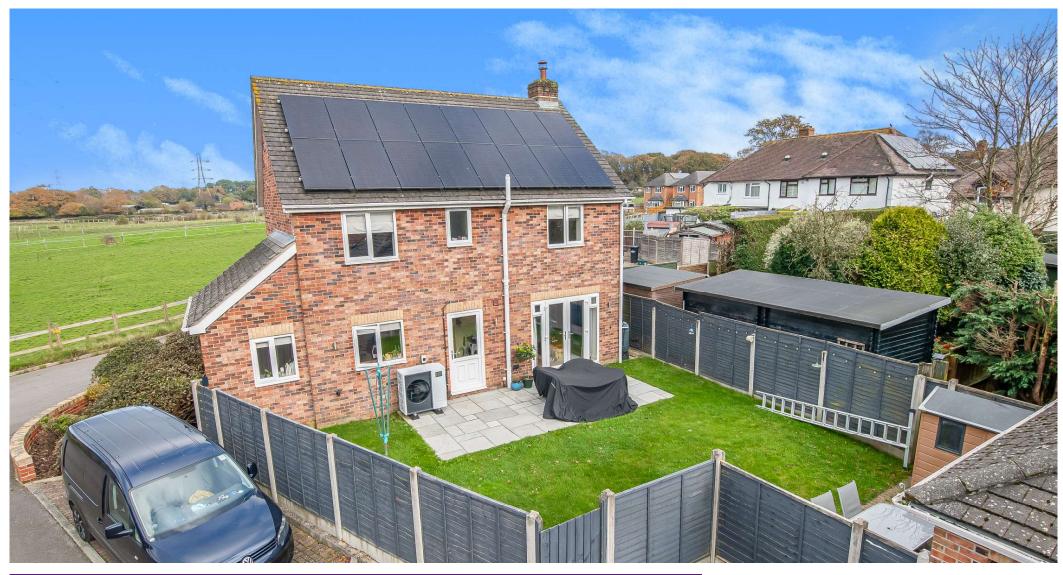

Further benefits include a garage with light and power, an Ecodan heat pump which supplies domestic heat and hot water, as well as solar panels.
Dudsbury Court is a superb small development of modern environmentally friendly houses and in addition to a secluded rear garden there is a further side garden offering a vast amount of scope for extension in the future.

Four Double Bedrooms
Underfloor Heating
Ecodan Heat Pump
En-suite Shower Room
Guest WC
Utility Room
Kitchen/Diner
Solar Panels
Stunning Views Across Equestrian Fields
Further Side Garden Offering Excellent Scope
For Extension