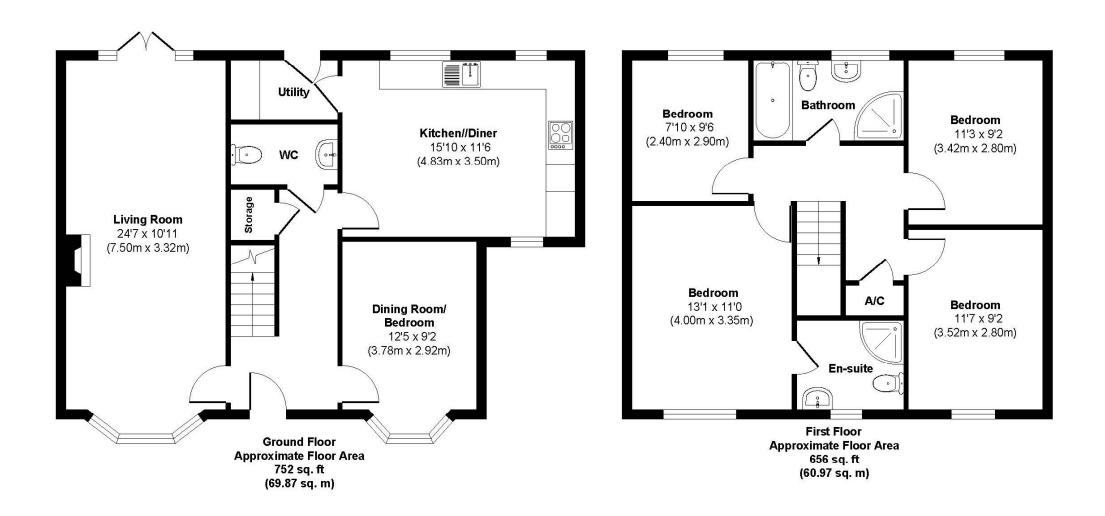

## **Dudsbury Court**

Approx. Gross Internal Floor Area 1408 sq. ft / 130.84 sq. m Illustration for identification purposes only, measurements approximate and not to scale.