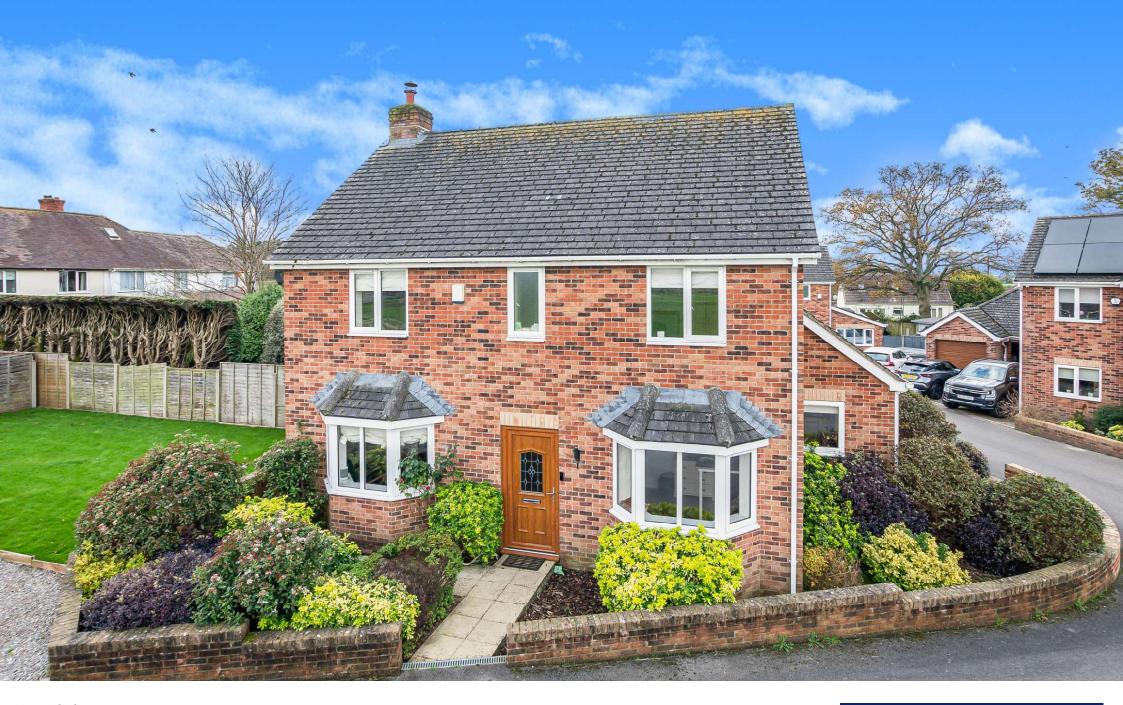

## GUIDE PRICE £550,000 FREEHOLD

This beautifully finished, four double bedroom, two bathroom detached house is positioned in an extremely pleasant semi-rural location, directly overlooking equestrian fields.

Further benefits include a garage with light and power, an Ecodan heat pump which supplies domestic heat and hot water, as well as solar panels.
Dudsbury Court is a superb small development of modern environmentally friendly houses and in addition to a secluded rear garden there is a further side garden offering a vast amount of scope for extension in the future.

Four Double Bedrooms
Underfloor Heating
Ecodan Heat Pump
En-suite Shower Room
Guest WC
Utility Room
Kitchen/Diner
Solar Panels
Stunning Views Across Equestrian Fields
Further Side Garden Offering Excellent Scope
For Extension