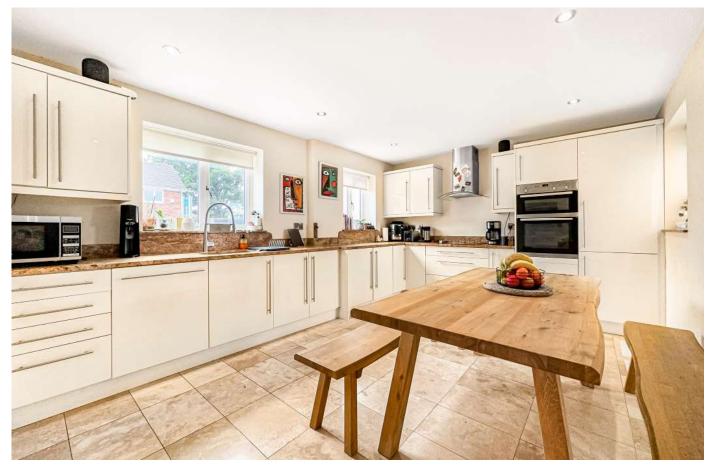

Four Double Bedrooms
Underfloor Heating
Ecodan Heat Pump
En-suite Shower Room
Guest WC
Utility Room
Kitchen/Diner
Solar Panels
Stunning Views Across Equestrian Fields
Further Side Garden Offering Excellent Scope
For Extension