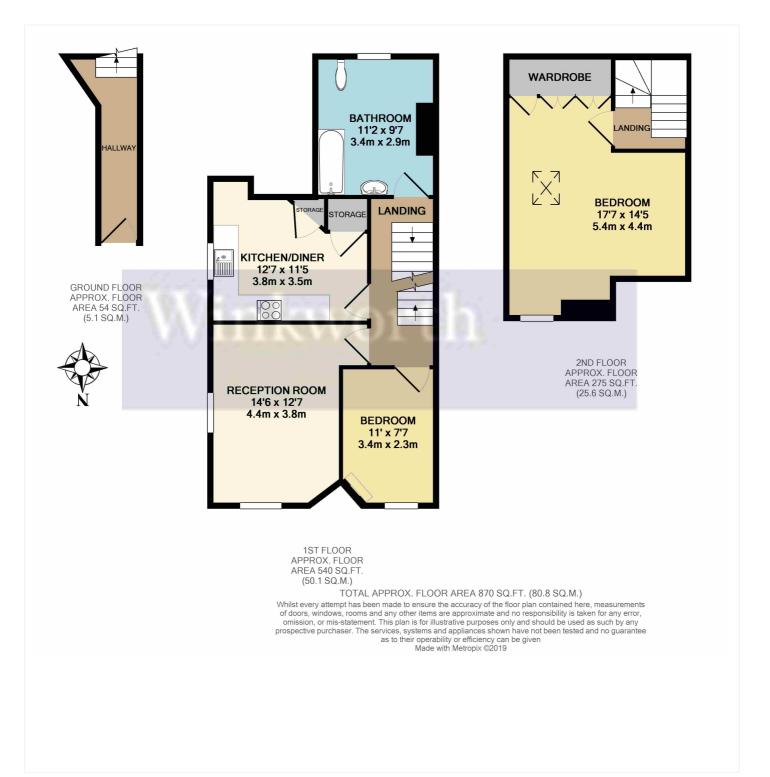

## **DESCRIPTION:**

A characterful two bedroom split level maisonette located a mile from Central Reading offering great transport links and access to local amenities. Living accommodation is set over three floors with an entry hall on the ground floor. A lounge with dual aspect windows, fitted kitchen/breakfast room, bedroom and a generous bathroom on the first floor and a large double bedroom with built in wardrobes on the top floor. The property further benefits from gas central heating and on road permit parking. This lovely home would make an excellent first time purchase, investment or suit someone downsizing and is being sold with no chain complications.

## **AT A GLANCE**

- Period Conversion Set Over Three Floors
- Excellent Location Close to Amenities and Transport Links
- Two Bedrooms with Large Master on the Top Floor
- Kitchen/Diner
- Large Dual Aspect Living Room
- No Chain

This floorplan is for illustration purposes only and is not to scale. The position and size of doors, windows, appliances and other features are approximate.

Reading | 0118 4022 300 | reading@winkworth.co.uk