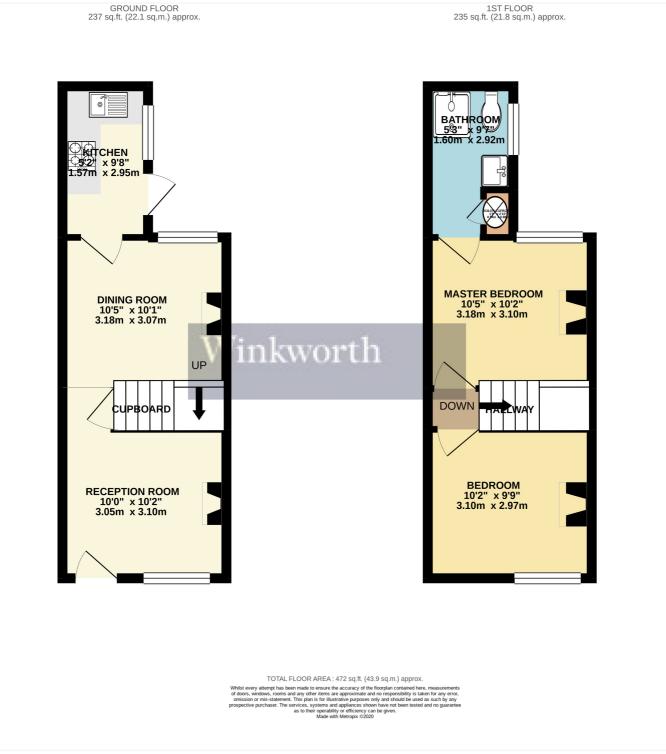

This floorplan is for illustration purposes only and is not to scale. The position and size of doors, windows, appliances and other features are approximate.

Tenure: Freehold

Council Tax Band: C

Where no figures are shown, we have been unable to ascertain the information. All figures that are shown were correct at the time of printing.

Reading | 0118 4022 300 | reading@winkworth.co.uk

GROUND FLOOR