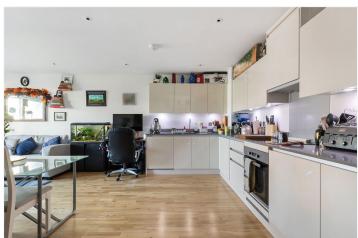

The expansive living area is both functional and stylish, bathed in natural light to create an inviting atmosphere. The sleek kitchen comes fully equipped with high-quality integrated appliances, perfect for social gatherings and home cooking. The well-considered layout ensures a seamless flow between spaces, making it an ideal home for those seeking a blend of comfort, style, and modern urban living.