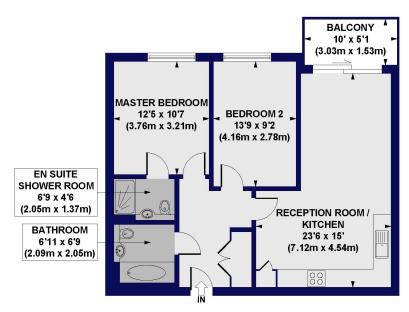

## Derry Court, Streatham High Road, SW16 Approx. Gross Internal Floor Area 752 sq. ft / 69.89 sq. m

SECOND FLOOR

All measurements of walls, doors, windows, fittings and appliances, including their size and location, are shown as standard sizes and do not constitute any warranty or representation by the seller, their agent or CP Creative. Any intending purchaser must satisfy himself by inspection or otherwise as to the correctness of the information contained in these plans. This plan is for illustrative purposes only and should be used as such by any prospective purchasers.

Winkworth

This floorplan is for illustration purposes only and is not to scale. The position and size of doors, windows, appliances and other features are approximate.

Streatham | 020 8769 6699 | streatham@winkworth.co.uk