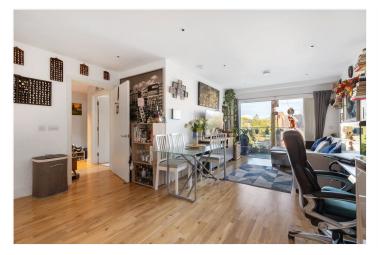

## **DESCRIPTION:**

Discover the comfort and modern style of this generously sized two-bedroom apartment, perfectly positioned for convenient access to Streatham Station. Spanning approximately 752 sq. ft., this well-designed home offers an impressive open-plan reception room and kitchen, ideal for both entertaining and everyday living.

The expansive living area is both functional and stylish, bathed in natural light to create an inviting atmosphere. The sleek kitchen comes fully equipped with high-quality integrated appliances, perfect for social gatherings and home cooking. The well-considered layout ensures a seamless flow between spaces, making it an ideal home for those seeking a blend of comfort, style, and modern urban living.