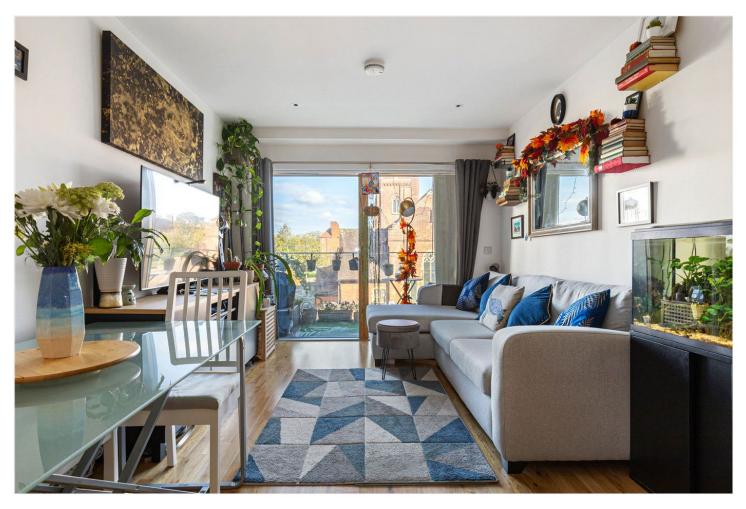

The expansive living area is both functional and stylish, bathed in natural light to create an inviting atmosphere. The sleek kitchen comes fully equipped with high-quality integrated appliances, perfect for social gatherings and home cooking. The well-considered layout ensures a seamless flow between spaces, making it an ideal home for those seeking a blend of comfort, style, and modern urban living.