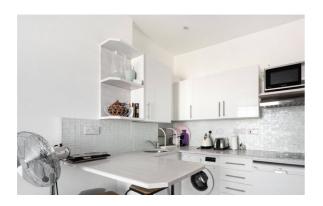

## CLAVERTON STREET, UK, SW1V

£2,491.67 PER MONTH FURNISHED

Located on the second floor of this attractive Victorian property this flat is perfectly proportioned to offer two good bedrooms, a shower room and open-plan reception/kitchen.

Reception
Room/
Kitchen
Room/
Kitchen
(4.61 x 3.21m)

Bedroom
11'4" x 6'3"
(3.46 x 1.90m)

Bedroom
10'4" x 7'9"
(3.14 x 2.35m)

Second Floor

For illustration purposes only. Not to scale.
All measurements are taken and shown at floor level.
Www.rjbhotography co.uk © Photography / Floor Plans / Lease Plans / EPCs