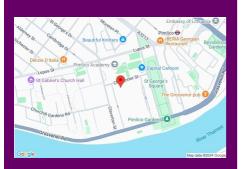

Transport is provided by Pimlico Underground Station which is only a few minutes away. Victoria's mainline, underground, bus and coach stations are also within walking distance.

Approx. Gross Internal Area
402 Sq Ft - 37.35 Sq M