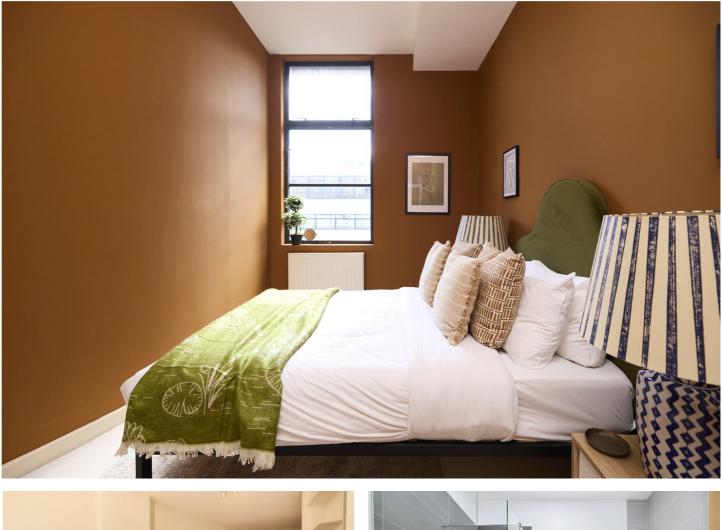

A modern fully tiled shower room is located across the entrance hall, with a utility cupboard housing both the washing machine and dryer. A large walk-in storage room is adjacent housing the boiler. The bedroom extends across 17'5, enjoying the same outlook as the living room with the benefit of fitted wardrobes.