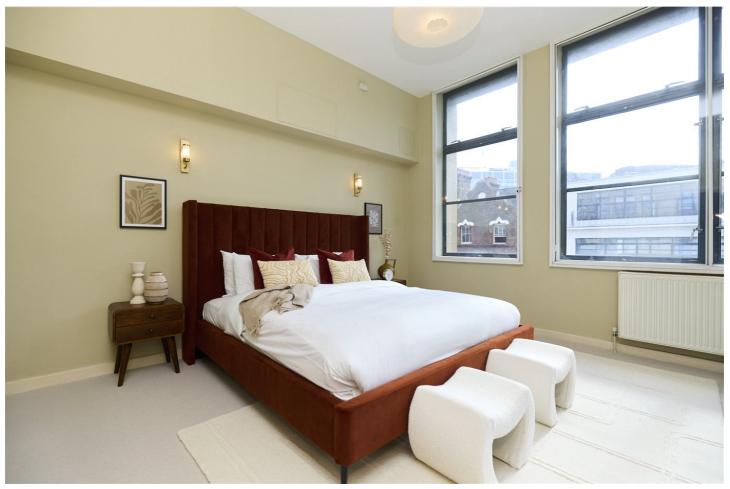

A modern fully tiled shower room is located across the entrance hall, with a utility cupboard housing both the washing machine and dryer. A large walk-in storage room is adjacent housing the boiler. The bedroom extends across 17'5, enjoying the same outlook as the living room with the benefit of fitted wardrobes.