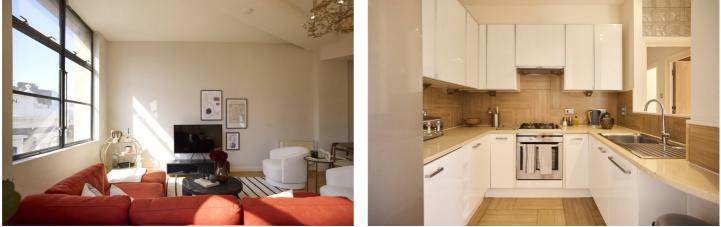

A grand entrance hall connects each of the principal rooms, with a generous living / dining room creating a fabulous entertaining space, with the double glazed Crittall windows framing urban city outlook. An opening leads into a semi-open plan kitchen with Livingroom having ample room for dining table.