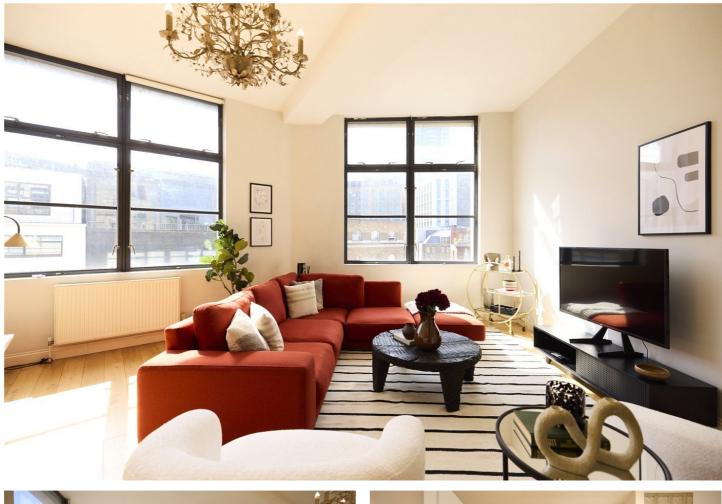

#### **DESCRIPTION:**

A newly refurbished two-bedroom, two-bathroom 1046 sq. ft. apartment perfectly positioned in Spitalfields. This larger than average turnkey apartment provides an ideal base located on the City fringes.

A grand entrance hall connects each of the principal rooms, with a generous living / dining room creating a fabulous entertaining space, with the double glazed Crittall windows framing urban city outlook. An opening leads into a semi-open plan kitchen with Livingroom having ample room for dining table.