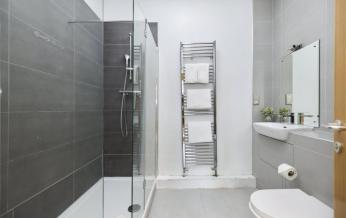

A modern fully tiled shower room is located across the entrance hall, with a utility cupboard housing both the washing machine and dryer. A large walk-in storage room is adjacent housing the boiler. The bedroom extends across 17'5, enjoying the same outlook as the living room with the benefit of fitted wardrobes.