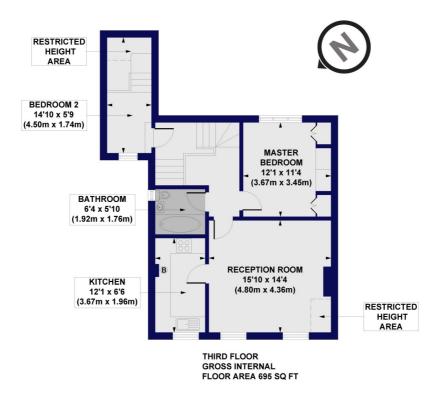

## Adolphus Road, N4

Approx. Gross Internal Floor Area 724 sq. ft / 67.22 sq. m (Including Restricted Height Area) Approx. Gross Internal Floor Area 693 sq. ft / 64.36 sq. m (Excluding Restricted Height Area)

SECOND FLOOR GROSS INTERNAL FLOOR AREA 29 SQ FT

All measurements of walls, doors, windows, fittings and appliances, including their size and location, are shown as standard sizes and do not constitute any warranty or representation by the seller, their agent or CP Creative. Any intending purchaser must satisfy himself by inspection or otherwise as to the correctness of the information contained in these plans. This plan is for illustrative purposes only and should be used as such by any prospective purchasers.