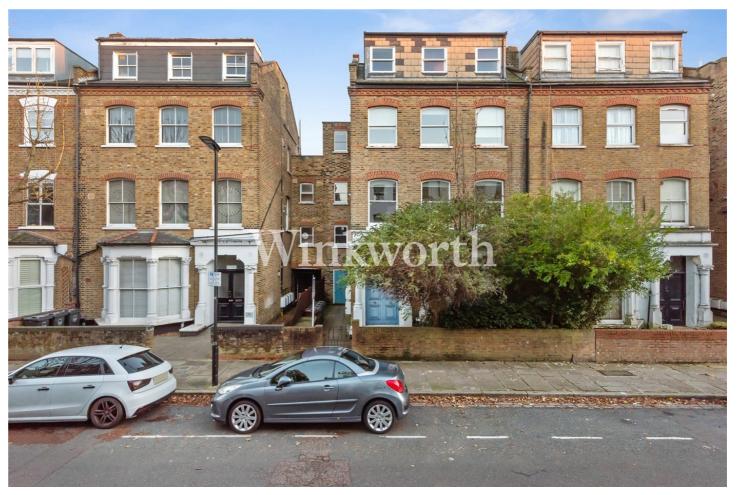

8D, ADOLPHUS ROAD, LONDON, N4 **£600,000 SHARE OF FREEHOLD** 

## A STUNNING, TWO BEDROOM PERIOD CONVERSION FINISHED TO A HIGH STANDARD IN N4.

Highbury | 0207 989 7000 | highbury@winkworth.co.uk

Winkworth

## **DESCRIPTION:**

A beautifully presented, two-bedroom, period conversion situated on the top floor of this impressive semidetached period. Standing at 724 sqft and renovated throughout to a high standard by the current owners, the property comprises a bright reception room leading through to a spacious kitchen creating the perfect entertaining space. The master bedroom overlooks peaceful neighbouring gardens and has useful built in storage surrounding the bed. The property is completed with a further second bedroom, cleverly designed with a built-in single bed, a convenient work from home space and a modern, contemporary bathroom.