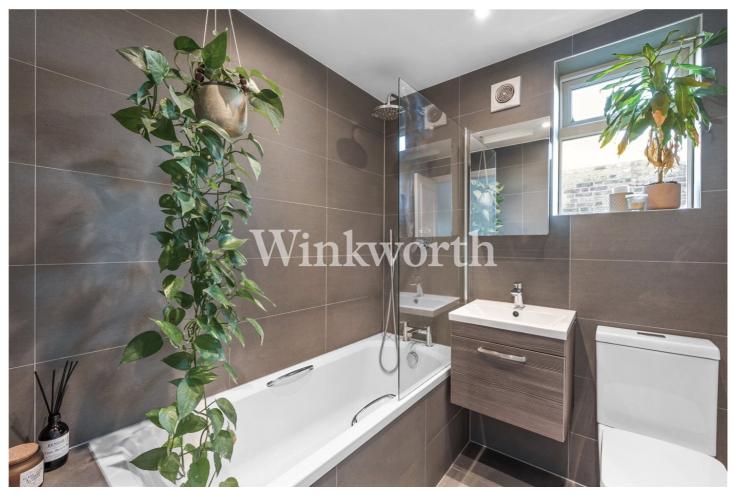

## **DESCRIPTION:**

A beautifully presented, two-bedroom, period conversion situated on the top floor of this impressive semidetached period. Standing at 724 sqft and renovated throughout to a high standard by the current owners, the property comprises a bright reception room leading through to a spacious kitchen creating the perfect entertaining space. The master bedroom overlooks peaceful neighbouring gardens and has useful built in storage surrounding the bed. The property is completed with a further second bedroom, cleverly designed with a built-in single bed, a convenient work from home space and a modern, contemporary bathroom.