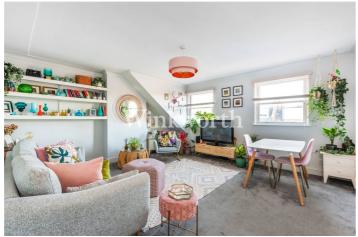

## **DESCRIPTION:**

A beautifully presented, two-bedroom, period conversion situated on the top floor of this impressive semidetached period. Standing at 724 sqft and renovated throughout to a high standard by the current owners, the property comprises a bright reception room leading through to a spacious kitchen creating the perfect entertaining space. The master bedroom overlooks peaceful neighbouring gardens and has useful built in storage surrounding the bed. The property is completed with a further second bedroom, cleverly designed with a built-in single bed, a convenient work from home space and a modern, contemporary bathroom.