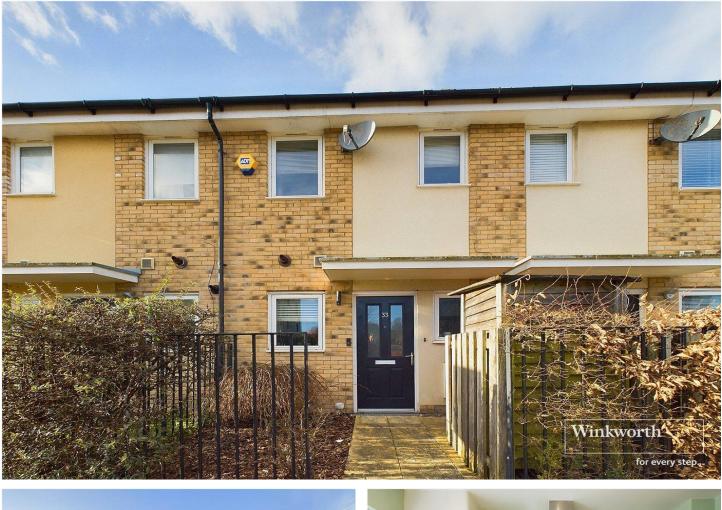

ARBROATH ROAD, TILEHURST, READING, RG30 4EF OFFERS IN EXCESS OF £300,000 FREEHOLD

## **DESCRIPTION:**

Presenting a contemporary two-bedroom terrace house, this property comes with the added benefit of no onward chain. The ground floor boasts a cloakroom, a modern kitchen, and a spacious lounge/diner that opens up to a low-maintenance fully enclosed garden complete with a patio area and steps leading down to a decking area. Upstairs, you will find two double bedrooms and a family bathroom. Additionally, this home features solar panels and residents' street parking. In excellent condition, this residence offers a stylish living space in a peaceful neighbourhood. Situated close to local amenities, schools, and transport links, this property perfectly combines comfort and convenience. Don't miss the chance to make this delightful home your own – book a viewing today!

# AT A GLANCE

- No Onward Chain
- Two Double Bedrooms
- Excellent Condition
- Ground Floor Stylish Cloak Room
- Well Appointed Kitchen
- Family Bathroom
- Low Maintenance Fully Enclosed Garden
- Solar Panels
- Lounge/Diner