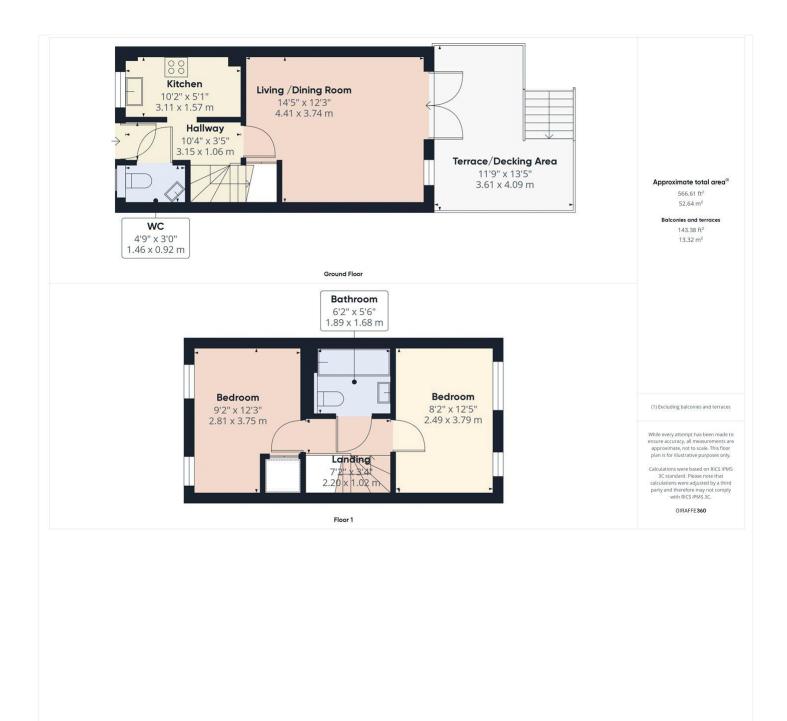

This floorplan is for illustration purposes only and is not to scale. The position and size of doors, windows, appliances and other features are approximate.