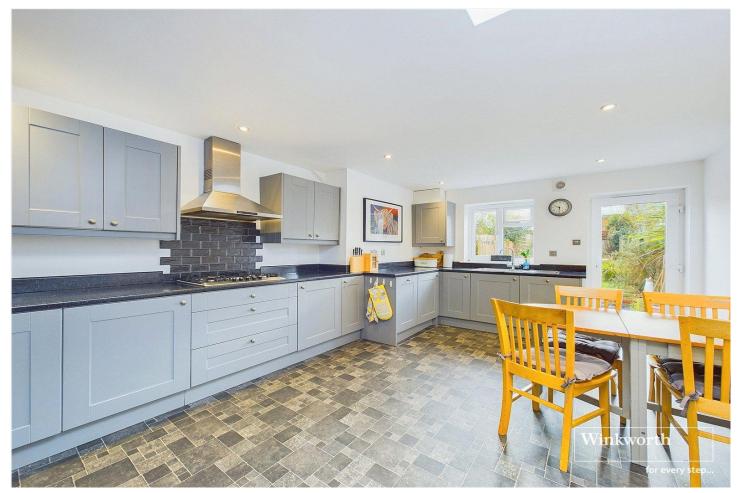

## **DESCRIPTION:**

A characterful three bedroom Victorian terrace house with flexible living accommodation arranged over four floors. Set in this sought after road which runs parallel to the Kennet and Avon canal just over a mile from Reading town centre. Walk along the canal to Reading station or the River Thames which is just metres away and benefit from excellent transport links with the and Palmer park a short walk. The property is well presented throughout and has been extended to the rear on the ground floor creating the real feature of the house which is the lovely kitchen/diner/family room with a integrated appliances and a roof light with helps to create a bright comfortable living space. The ground floor has two further reception rooms and there is a fully tanked basement which is currently used as a study. On the first floor there are two double bedrooms and a shower room and a further bedroom and bathroom on the top floor. To the rear of the house there is a private garden measuring approximately 45 ft in length with entertaining areas both at the end of the garden and directly to the rear of the house and a lawn with mature flower beds in between. This lovely characterful home would suit a young family or a first time buyers desiring to live in a close proximity of local amenities and with easy access to the Town Centre. Central London can be reached within 45 minutes.

## **AT A GLANCE**

- Three Bedroom Victorian Town House
- Walk Along River Kennet to Town Centre
- Accommodation Over 4 Floors
- Three Bedrooms
- Study in Basement
- First Floor Shower Room
- Second Floor Bathroom
- Contemporary Fitted/Kitchen/Family Room