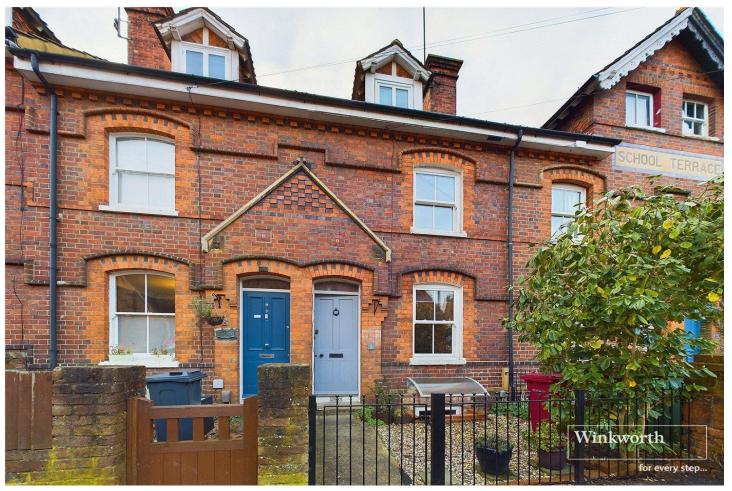

SCHOOL TERRACE, BERKSHIRE, RG1 3LS

OFFERS IN EXCESS OF £400,000 FREEHOLD

## A THREE BEDROOM VICTORIAN TOWN HOUSE WITH FLEXIBLE ACCOMMODATION OVER FOUR FLOORS IN THIS CONVENIENT LOCATION

Reading | 0118 4022 300 | reading@winkworth.co.uk

for every step...

## **DESCRIPTION:**

A characterful three bedroom Victorian terrace house with flexible living accommodation arranged over four floors. Set in this sought after road which runs parallel to the Kennet and Avon canal just over a mile from Reading town centre. Walk along the canal to Reading station or the River Thames which is just metres away and benefit from excellent transport links with the and Palmer park a short walk. The property is well presented throughout and has been extended to the rear on the ground floor creating the real feature of the house which is the lovely kitchen/diner/family room with a integrated appliances and a roof light with helps to create a bright comfortable living space. The ground floor has two further reception rooms and there is a fully tanked basement which is currently used as a study. On the first floor there are two double bedrooms and a shower room and a further bedroom and bathroom on the top floor. To the rear of the house there is a private garden measuring approximately 45 ft in length with entertaining areas both at the end of the garden and directly to the rear of the house and a lawn with mature flower beds in between. This lovely characterful home would suit a young family or a first time buyers desiring to live in a close proximity of local amenities and with easy access to the Town Centre. Central London can be reached within 45 minutes.