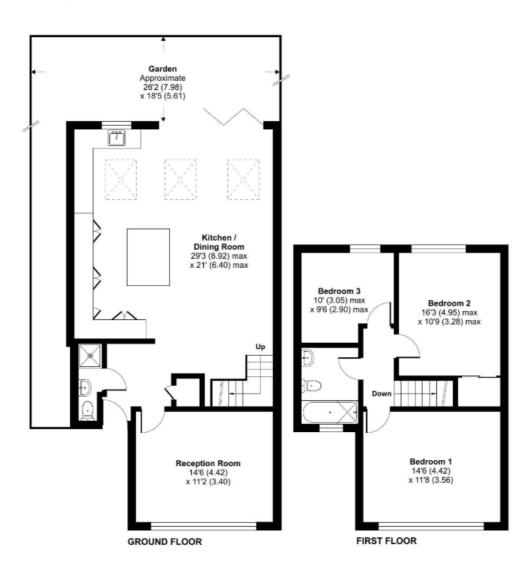

## Lee Park, London, SE3

Approximate Area = 1329 sq ft / 123.4 sq m For identification only - Not to scale

This floorplan is for illustration purposes only and is not to scale. The position and size of doors, windows, appliances and other features are approximate.