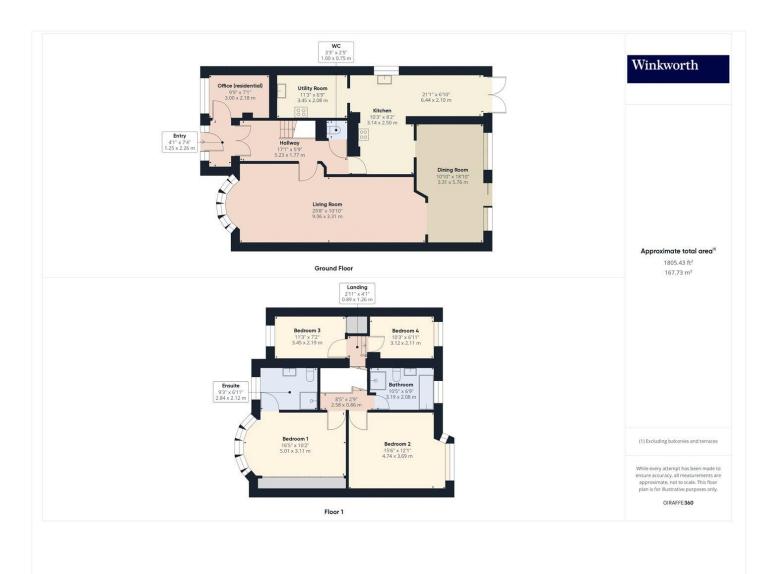

## STUNNING FOUR BEDROOM SEMI DETACHED RESIDENCE

Kingsbury | 020 8204 0000 | kingsbury@winkworth.co.uk

Welcome to this charming double-fronted, four-bedroom semi-detached family home, perfectly positioned on a highly sought-after residential road in Hendon. This beautifully maintained property exudes elegance and offers an abundance of living space, ideal for modern family living. Upon entering, you are greeted by a grand hallway that flows seamlessly into two generous reception rooms, each offering a unique ambiance for both formal entertaining and relaxed gatherings. The heart of the home is the beautifully crafted kitchen, adorned, which harmoniously adjoins with a spacious dining room. Additionally, the ground floor features a versatile study, and a cleverly appointed W/C. Ascend to the first floor to discover four well-proportioned bedrooms, each designed to provide a tranquil retreat. The master suite boasts the luxury of an en-suite bathroom, whilst the remaining bedrooms share a contemporary family bathroom. The external features of this property are equally impressive. A lush, well-maintained rear garden offers a private sanctuary. The front driveway provides ample parking. Additionally, there is exciting potential to extend the property (STPP), allowing for future customization to suit your needs. This remarkable home must be seen to be truly appreciated. An internal viewing is essential.

Winkworth

This floorplan is for illustration purposes only and is not to scale. The position and size of doors, windows, appliances and other features are approximate.

Kingsbury | 020 8204 0000 | kingsbury@winkworth.co.uk