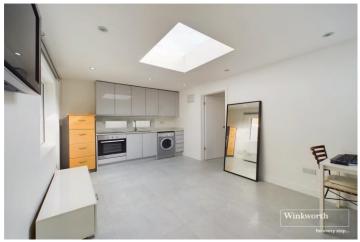

Kingsbury | 020 8204 0000 | kingsbury@winkworth.co.uk

This charming, detached residence offers the perfect opportunity for its new family or developer to create their ideal home. With excellent redevelopment potential, this property is not only a comfortable family residence but also a lucrative prospect for cash buyers and builders. The main bungalow features a bright and airy modern kitchen, a cosy dining room, a comfortable living room, and two well-proportioned bedrooms, complemented by a contemporary shower room. Externally, the property boasts a delightful garden and a separate annex, perfect for extended family or guests. The annex mirrors the warm, homely atmosphere of the main property, offering a living room, dining area, kitchenette, double bedroom, and bathroom. Key highlights include: Redevelopment potential: This property offers significant scope for expansion (STPP). There's ample space at the rear, as the bungalow next door extends 10-12 feet further, eliminating any right-to-light issues. Expansion possibilities: If the front and rear of the bungalow were squared off, an additional 180 square feet of usable downstairs area could be created, making room for a natural internal staircase. This would allow the roof to cover the full footprint of the ground floor, providing space for two en suite bedrooms. Peaceful Cul-de-Sac Location: The home benefits from convenient off-street parking in a quiet cul de sac, while still being within close proximity to Hendon's vibrant amenities and excellent transport links. An internal viewing is highly recommended to fully appreciate the potential this property offers, whether as a family home or a redevelopment project.