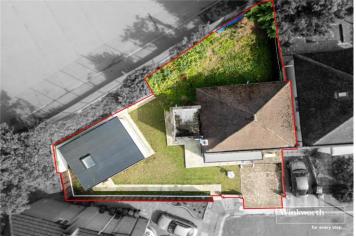

Kingsbury | 020 8204 0000 | kingsbury@winkworth.co.uk

This charming, detached residence offers the perfect opportunity for its new family or developer to create their ideal home. With excellent redevelopment potential, this property is not only a comfortable family residence but also a lucrative prospect for cash buyers and builders. The main bungalow features a bright and airy modern kitchen, a cosy dining room, a comfortable living room, and two well-proportioned bedrooms, complemented by a contemporary shower room. Externally, the property boasts a delightful garden and a separate annex, perfect for extended family or guests. The annex mirrors the warm, homely atmosphere of the main property, offering a living room, dining area, kitchenette, double bedroom, and bathroom. Key highlights include: Redevelopment potential: This property offers significant scope for expansion (STPP). There's ample space at the rear, as the bungalow next door extends 10-12 feet further, eliminating any right-to-light issues. Expansion possibilities: If the front and rear of the bungalow were squared off, an additional 180 square feet of usable downstairs area could be created, making room for a natural internal staircase. This would allow the roof to cover the full footprint of the ground floor, providing space for two en suite bedrooms. Peaceful Cul-de-Sac Location: The home benefits from convenient off-street parking in a quiet cul de sac, while still being within close proximity to Hendon's vibrant amenities and excellent transport links. An internal viewing is highly recommended to fully appreciate the potential this property offers, whether as a family home or a redevelopment project.