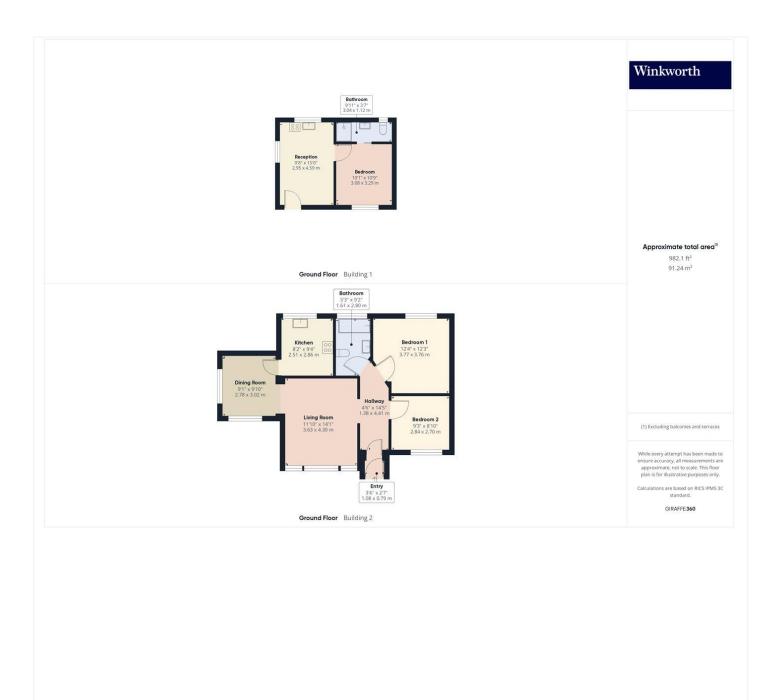

Kingsbury | 020 8204 0000 | kingsbury@winkworth.co.uk

This charming, detached residence offers the perfect opportunity for its new family or developer to create their ideal home. With excellent redevelopment potential, this property is not only a comfortable family residence but also a lucrative prospect for cash buyers and builders. The main bungalow features a bright and airy modern kitchen, a cosy dining room, a comfortable living room, and two well-proportioned bedrooms, complemented by a contemporary shower room. Externally, the property boasts a delightful garden and a separate annex, perfect for extended family or guests. The annex mirrors the warm, homely atmosphere of the main property, offering a living room, dining area, kitchenette, double bedroom, and bathroom. Key highlights include: Redevelopment potential: This property offers significant scope for expansion (STPP). There's ample space at the rear, as the bungalow next door extends 10-12 feet further, eliminating any right-to-light issues. Expansion possibilities: If the front and rear of the bungalow were squared off, an additional 180 square feet of usable downstairs area could be created, making room for a natural internal staircase. This would allow the roof to cover the full footprint of the ground floor, providing space for two en suite bedrooms. Peaceful Cul-de-Sac Location: The home benefits from convenient off-street parking in a quiet cul de sac, while still being within close proximity to Hendon's vibrant amenities and excellent transport links. An internal viewing is highly recommended to fully appreciate the potential this property offers, whether as a family home or a redevelopment project.

Winkworth

Winkworth

This floorplan is for illustration purposes only and is not to scale. The position and size of doors, windows, appliances and other features are approximate.

Kingsbury | 020 8204 0000 | kingsbury@winkworth.co.uk