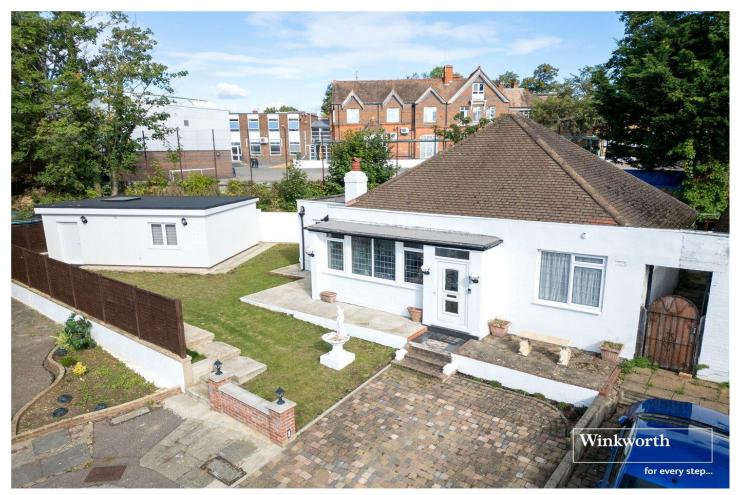

RIDGE CLOSE, HENDON, LONDON, NW4 **STARTING GUIDE PRICE £475,000 FREEHOLD** 

TWO BEDROOM BUNGALOW WITH ONE BEDROOM ANNEX - BEING SOLD VIA SECURE SALE ONLINE BIDDING. TERMS & CONDITIONS APPLY. STARTING BID £475,000.

Kingsbury | 020 8204 0000 | kingsbury@winkworth.co.uk

This charming, detached residence offers the perfect opportunity for its new family or developer to create their ideal home. With excellent redevelopment potential, this property is not only a comfortable family residence but also a lucrative prospect for cash buyers and builders. The main bungalow features a bright and airy modern kitchen, a cosy dining room, a comfortable living room, and two well-proportioned bedrooms, complemented by a contemporary shower room. Externally, the property boasts a delightful garden and a separate annex, perfect for extended family or guests. The annex mirrors the warm, homely atmosphere of the main property, offering a living room, dining area, kitchenette, double bedroom, and bathroom. Key highlights include: Redevelopment potential: This property offers significant scope for expansion (STPP). There's ample space at the rear, as the bungalow next door extends 10-12 feet further, eliminating any right-to-light issues. Expansion possibilities: If the front and rear of the bungalow were squared off, an additional 180 square feet of usable downstairs area could be created, making room for a natural internal staircase. This would allow the roof to cover the full footprint of the ground floor, providing space for two en suite bedrooms. Peaceful Cul-de-Sac Location: The home benefits from convenient off-street parking in a quiet cul de sac, while still being within close proximity to Hendon's vibrant amenities and excellent transport links. An internal viewing is highly recommended to fully appreciate the potential this property offers, whether as a family home or a redevelopment project.