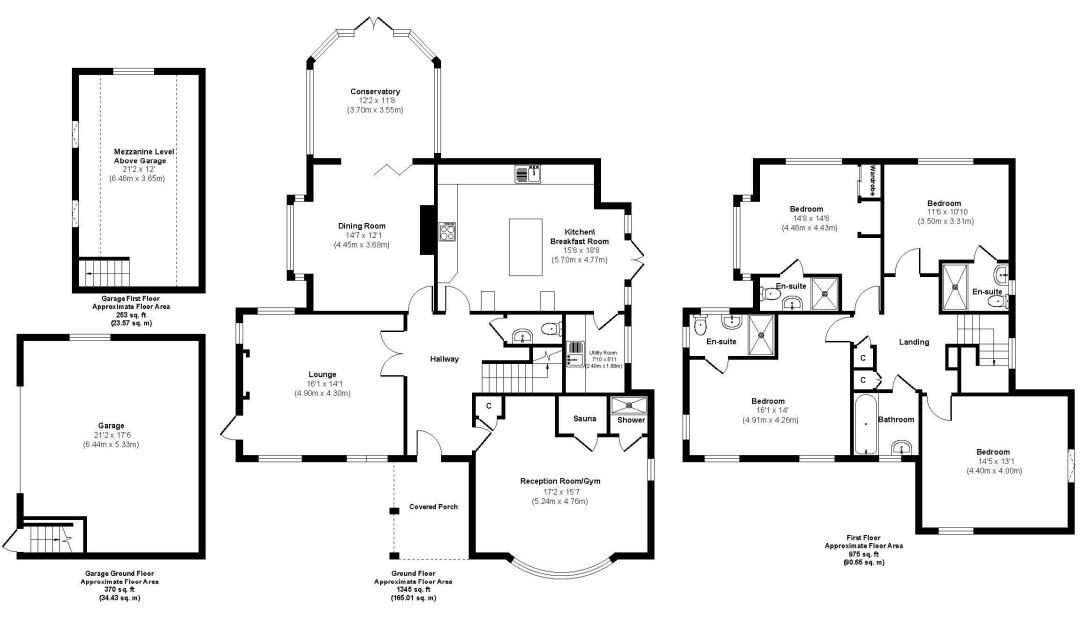

## GUIDE PRICE £1,050,000 FREEHOLD

This imposing four double bedroom detached house is approached via electric gates and sits proudly on a secluded plot in arguably one of Ferndown's most sought after locations.

Carroll Avenue is a prestigious private road, conveniently situated within 600 metres of Ferndown town centre. This wonderful home is immaculate throughout and has vast amounts of reception space to complement four double bedrooms, three of which are en-suite.

Further benefits include a detached double garage with a mezzanine level above that would make an ideal home office or games room, secure off road parking for multiple vehicles and NO ONWARD CHAIN.

Four Double Bedrooms Kitchen/Diner Gated Driveway For Several Vehicles Sought After Location Double Garage With Mezzanine Level Above Guest Cloakroom No Onward Chain Lots Of Reception Space Three En-suite Bedrooms Conservatory Secluded Grounds