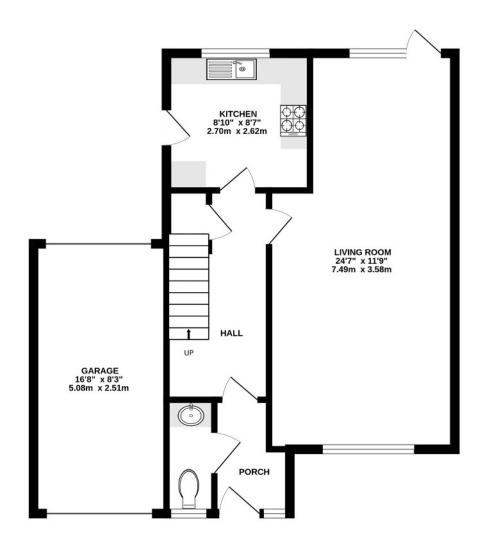

### CYPRESS WAY BANSTEAD, SURREY, SM7

This bright and spacious house has recently been re-carpeted, and is nicely presented throughout.

The ground floor briefly comprises; entrance lobby, hallway, double aspect living/dining room with a door to the garden, a fitted kitchen with some integrated appliances and a range of high and low level units, as well as a useful downstairs WC.

#### AT A GLANCE...

- Entrance Lobby
- Living/Dining Room 24'7" x 11'9" (7.49m x 3.58m)
- Kitchen 8'10" x 8'7" (2.70m x 2.62m)
- Cloakroom
- Bedroom 1 12'0" x 11'11" (3.66m x 3.63m)
- Bedroom 2 12'0"x 10'2" (3.66m x 3.10m)
- Bedroom 3 8'6" x 5'7" (2.59m x 1.70m)
- Family Bathroom 7'4" x 5'8" (2.23m x 1.73m)
- Garage 16'8" x 8'3" (5.08m x 2.51m)
- Rear Garden 30' (9.14m) approximately

GROUND FLOOR FIRST FLOOR

#### Cypress Way, Banstead SM7 1NN

INTERNAL FLOOR AREA (APPROX.) 1050 sq ft/  $97.5 \ \text{sq m}$ 

Garden extends to 30' (9.14m) approx.

Whilst every attempt has been made to ensure the accuracy of this floor plan, measurement of doors, windows, rooms and any other items are approximate and no responsibility is taken for any error, omission or mis-statement. Made with Metropix © 2024.