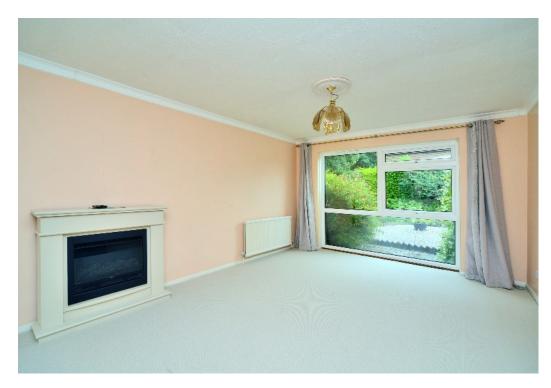

### CYPRESS WAY BANSTEAD, SURREY, SM7

This bright and spacious house has recently been re-carpeted, and is nicely presented throughout.

The ground floor briefly comprises; entrance lobby, hallway, double aspect living/dining room with a door to the garden, a fitted kitchen with some integrated appliances and a range of high and low level units, as well as a useful downstairs WC.

#### AT A GLANCE...

- Entrance Lobby
- Living/Dining Room 24'7" x 11'9" (7.49m x 3.58m)
- Kitchen 8'10" x 8'7" (2.70m x 2.62m)
- Cloakroom
- Bedroom 1 12'0" x 11'11" (3.66m x 3.63m)
- Bedroom 2 12'0"x 10'2" (3.66m x 3.10m)
- Bedroom 3 8'6" x 5'7" (2.59m x 1.70m)
- Family Bathroom 7'4" x 5'8" (2.23m x 1.73m)
- Garage 16'8" x 8'3" (5.08m x 2.51m)
- Rear Garden 30' (9.14m) approximately