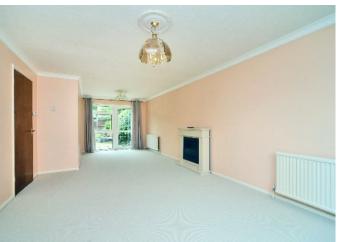

### CYPRESS WAY BANSTEAD, SURREY, SM7

This bright and spacious house has recently been re-carpeted, and is nicely presented throughout.

The ground floor briefly comprises; entrance lobby, hallway, double aspect living/dining room with a door to the garden, a fitted kitchen with some integrated appliances and a range of high and low level units, as well as a useful downstairs WC.

#### AT A GLANCE...

- Entrance Lobby
- Living/Dining Room 24'7" x 11'9" (7.49m x 3.58m)
- Kitchen 8'10" x 8'7" (2.70m x 2.62m)
- Cloakroom
- Bedroom 1 12'0" x 11'11" (3.66m x 3.63m)
- Bedroom 2 12'0"x 10'2" (3.66m x 3.10m)
- Bedroom 3 8'6" x 5'7" (2.59m x 1.70m)
- Family Bathroom 7'4" x 5'8" (2.23m x 1.73m)
- Garage 16'8" x 8'3" (5.08m x 2.51m)
- Rear Garden 30' (9.14m) approximately