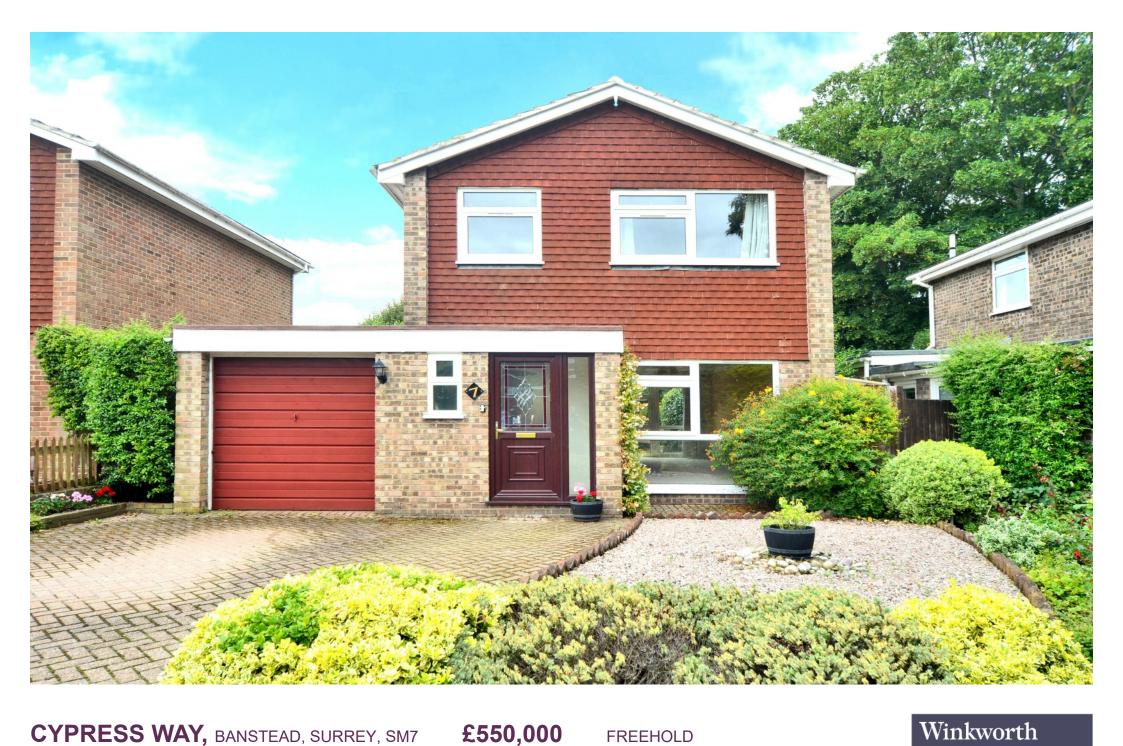

## CYPRESS WAY BANSTEAD, SURREY, SM7

# THIS DELIGHTFUL THREE BEDROOM DETACHED HOUSE HAS BEEN WELL MAINTAINED, AND IS LOCATED ON THE POPULAR TREE-LINED HIGH BEECHES DEVELOPMENT.

Ideally situated, the property is within easy reach of well-regarded local schools, shops and amenities. A range of shops can be found at Nork Parade, with more comprehensive shopping and leisure facilities located in Banstead Village, including Waitrose Supermarket and Marks & Spencer Simply Food, and within the catchment for well-regarded local schools.

### CYPRESS WAY BANSTEAD, SURREY, SM7

This bright and spacious house has recently been re-carpeted, and is nicely presented throughout.

The ground floor briefly comprises; entrance lobby, hallway, double aspect living/dining room with a door to the garden, a fitted kitchen with some integrated appliances and a range of high and low level units, as well as a useful downstairs WC.