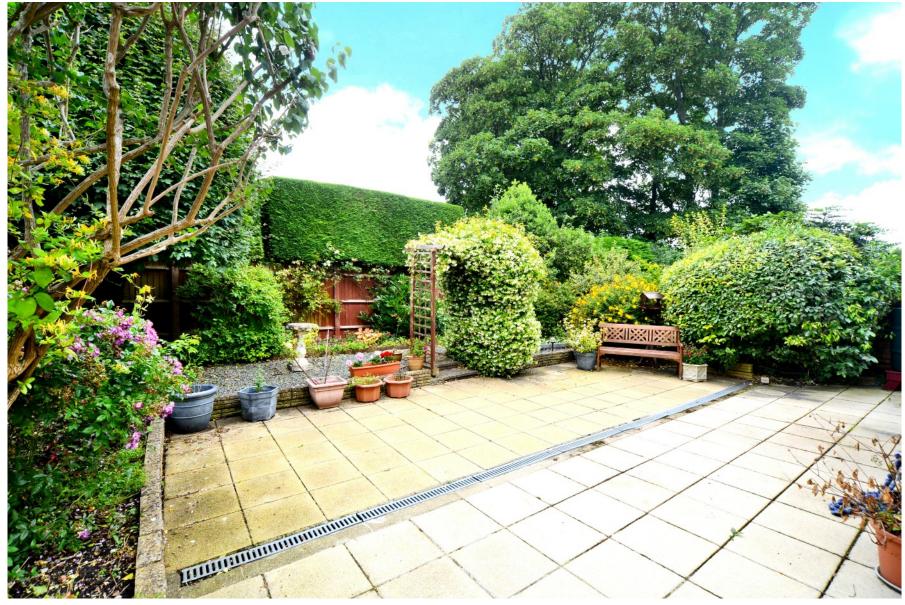

The first floor provides two double bedrooms with built-in wardrobes, a family sized bathroom, and a further single bedroom with a built-in cupboard.

To the front is a generous block paved driveway which provides off street parking and access to the garage, and it is complimented by a selection of mature shrub borders. The secluded rear garden is a delight, with a large paved area adjacent to the house, a range of colourful shrubs, framed with mature hedge borders.