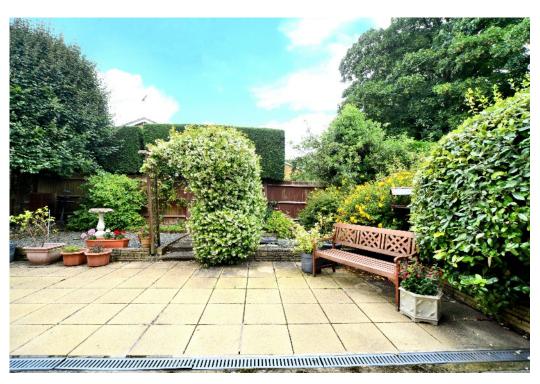

The first floor provides two double bedrooms with built-in wardrobes, a family sized bathroom, and a further single bedroom with a built-in cupboard.

To the front is a generous block paved driveway which provides off street parking and access to the garage, and it is complimented by a selection of mature shrub borders. The secluded rear garden is a delight, with a large paved area adjacent to the house, a range of colourful shrubs, framed with mature hedge borders.