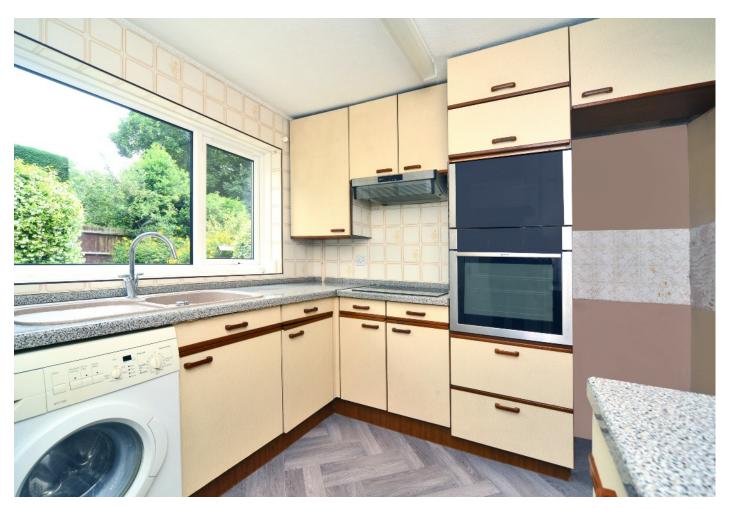

### CYPRESS WAY BANSTEAD, SURREY, SM7

This bright and spacious house has recently been re-carpeted, and is nicely presented throughout.

The ground floor briefly comprises; entrance lobby, hallway, double aspect living/dining room with a door to the garden, a fitted kitchen with some integrated appliances and a range of high and low level units, as well as a useful downstairs WC.