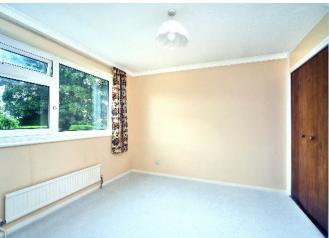

The first floor provides two double bedrooms with built-in wardrobes, a family sized bathroom, and a further single bedroom with a built-in cupboard.

To the front is a generous block paved driveway which provides off street parking and access to the garage, and it is complimented by a selection of mature shrub borders. The secluded rear garden is a delight, with a large paved area adjacent to the house, a range of colourful shrubs, framed with mature hedge borders.

#### AT A GLANCE...

- Entrance Lobby
- Living/Dining Room 24'7" x 11'9" (7.49m x 3.58m)
- Kitchen 8'10" x 8'7" (2.70m x 2.62m)
- Cloakroom
- Bedroom 1 12'0" x 11'11" (3.66m x 3.63m)
- Bedroom 2 12'0"x 10'2" (3.66m x 3.10m)
- Bedroom 3 8'6" x 5'7" (2.59m x 1.70m)
- Family Bathroom 7'4" x 5'8" (2.23m x 1.73m)
- Garage 16'8" x 8'3" (5.08m x 2.51m)
- Rear Garden 30' (9.14m) approximately