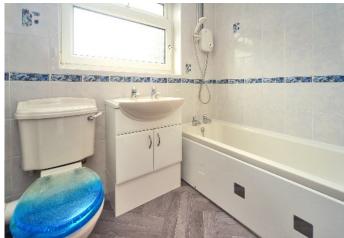

The first floor provides two double bedrooms with built-in wardrobes, a family sized bathroom, and a further single bedroom with a built-in cupboard.

To the front is a generous block paved driveway which provides off street parking and access to the garage, and it is complimented by a selection of mature shrub borders. The secluded rear garden is a delight, with a large paved area adjacent to the house, a range of colourful shrubs, framed with mature hedge borders.

#### AT A GLANCE...

- Entrance Lobby
- Living/Dining Room 24'7" x 11'9" (7.49m x 3.58m)
- Kitchen 8'10" x 8'7" (2.70m x 2.62m)
- Cloakroom
- Bedroom 1 12'0" x 11'11" (3.66m x 3.63m)
- Bedroom 2 12'0"x 10'2" (3.66m x 3.10m)
- Bedroom 3 8'6" x 5'7" (2.59m x 1.70m)
- Family Bathroom 7'4" x 5'8" (2.23m x 1.73m)
- Garage 16'8" x 8'3" (5.08m x 2.51m)
- Rear Garden 30' (9.14m) approximately