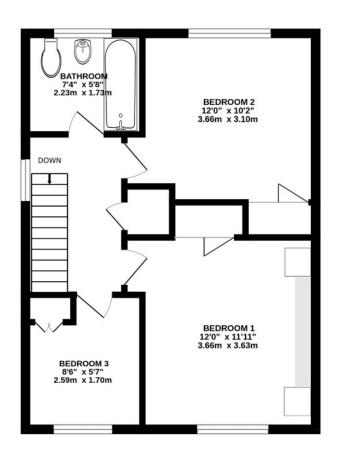

The first floor provides two double bedrooms with built-in wardrobes, a family sized bathroom, and a further single bedroom with a built-in cupboard.

To the front is a generous block paved driveway which provides off street parking and access to the garage, and it is complimented by a selection of mature shrub borders. The secluded rear garden is a delight, with a large paved area adjacent to the house, a range of colourful shrubs, framed with mature hedge borders.

#### AT A GLANCE...

- Entrance Lobby
- Living/Dining Room 24'7" x 11'9" (7.49m x 3.58m)
- Kitchen 8'10" x 8'7" (2.70m x 2.62m)
- Cloakroom
- Bedroom 1 12'0" x 11'11" (3.66m x 3.63m)
- Bedroom 2 12'0"x 10'2" (3.66m x 3.10m)
- Bedroom 3 8'6" x 5'7" (2.59m x 1.70m)
- Family Bathroom 7'4" x 5'8" (2.23m x 1.73m)
- Garage 16'8" x 8'3" (5.08m x 2.51m)
- Rear Garden 30' (9.14m) approximately

GROUND FLOOR FIRST FLOOR

#### Cypress Way, Banstead SM7 1NN

INTERNAL FLOOR AREA (APPROX.) 1050 sq ft/  $97.5 \ \text{sq m}$ 

Garden extends to 30' (9.14m) approx.

Whilst every attempt has been made to ensure the accuracy of this floor plan, measurement of doors, windows, rooms and any other items are approximate and no responsibility is taken for any error, omission or mis-statement. Made with Metropix © 2024.