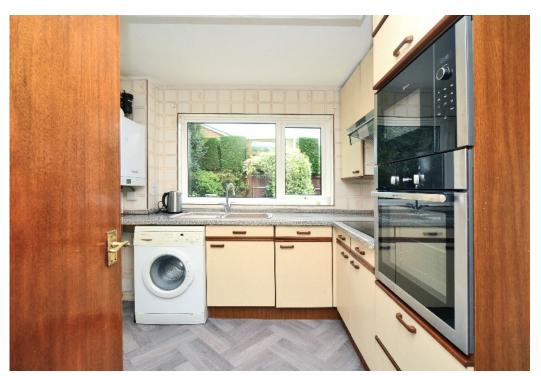

### CYPRESS WAY BANSTEAD, SURREY, SM7

This bright and spacious house has recently been re-carpeted, and is nicely presented throughout.

The ground floor briefly comprises; entrance lobby, hallway, double aspect living/dining room with a door to the garden, a fitted kitchen with some integrated appliances and a range of high and low level units, as well as a useful downstairs WC.

#### AT A GLANCE...

- Entrance Lobby
- Living/Dining Room 24'7" x 11'9" (7.49m x 3.58m)
- Kitchen 8'10" x 8'7" (2.70m x 2.62m)
- Cloakroom
- Bedroom 1 12'0" x 11'11" (3.66m x 3.63m)
- Bedroom 2 12'0"x 10'2" (3.66m x 3.10m)
- Bedroom 3 8'6" x 5'7" (2.59m x 1.70m)
- Family Bathroom 7'4" x 5'8" (2.23m x 1.73m)
- Garage 16'8" x 8'3" (5.08m x 2.51m)
- Rear Garden 30' (9.14m) approximately