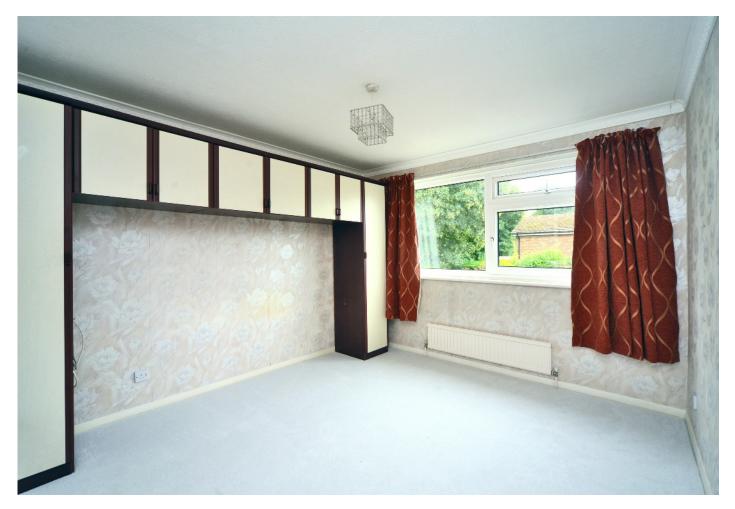

The first floor provides two double bedrooms with built-in wardrobes, a family sized bathroom, and a further single bedroom with a built-in cupboard.

To the front is a generous block paved driveway which provides off street parking and access to the garage, and it is complimented by a selection of mature shrub borders. The secluded rear garden is a delight, with a large paved area adjacent to the house, a range of colourful shrubs, framed with mature hedge borders.

#### AT A GLANCE...

- Entrance Lobby
- Living/Dining Room 24'7" x 11'9" (7.49m x 3.58m)
- Kitchen 8'10" x 8'7" (2.70m x 2.62m)
- Cloakroom
- Bedroom 1 12'0" x 11'11" (3.66m x 3.63m)
- Bedroom 2 12'0"x 10'2" (3.66m x 3.10m)
- Bedroom 3 8'6" x 5'7" (2.59m x 1.70m)
- Family Bathroom 7'4" x 5'8" (2.23m x 1.73m)
- Garage 16'8" x 8'3" (5.08m x 2.51m)
- Rear Garden 30' (9.14m) approximately