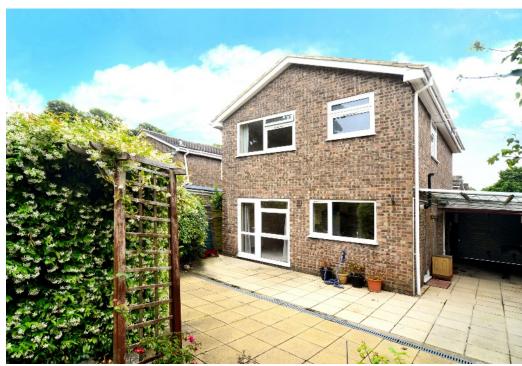

The first floor provides two double bedrooms with built-in wardrobes, a family sized bathroom, and a further single bedroom with a built-in cupboard.

To the front is a generous block paved driveway which provides off street parking and access to the garage, and it is complimented by a selection of mature shrub borders. The secluded rear garden is a delight, with a large paved area adjacent to the house, a range of colourful shrubs, framed with mature hedge borders.