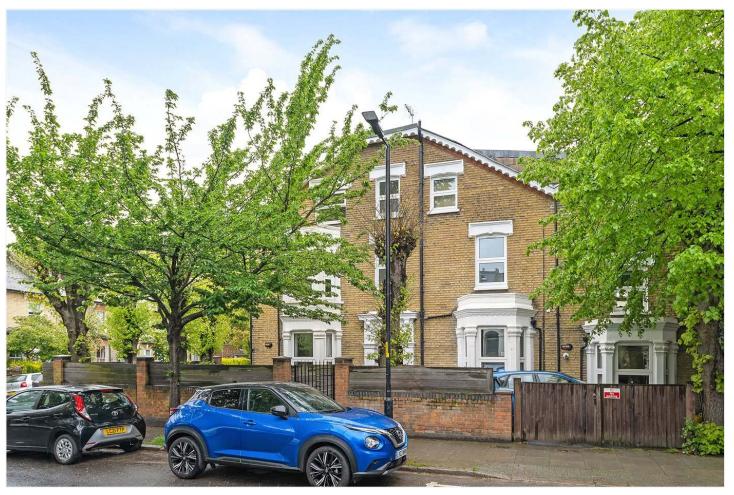

## **DESCRIPTION:**

Situated on one of the most sought-after locations in SE22 is this spacious, two double bedroom ground floor flat.

The property is situated across the whole ground floor of a handsome Victorian double fronted building, situated on the corner of two of East Dulwich's most sought-after roads. The property comprises an impressive, large, bright open-plan kitchen reception, complete with fully integrated appliances and ample storage and counter space. The property further boasts two impressive double bedrooms, both boasting built in wardrobes and the master including an en-suite shower room. The property benefits from a spacious, South facing wrap around patio, as well as off-street parking.