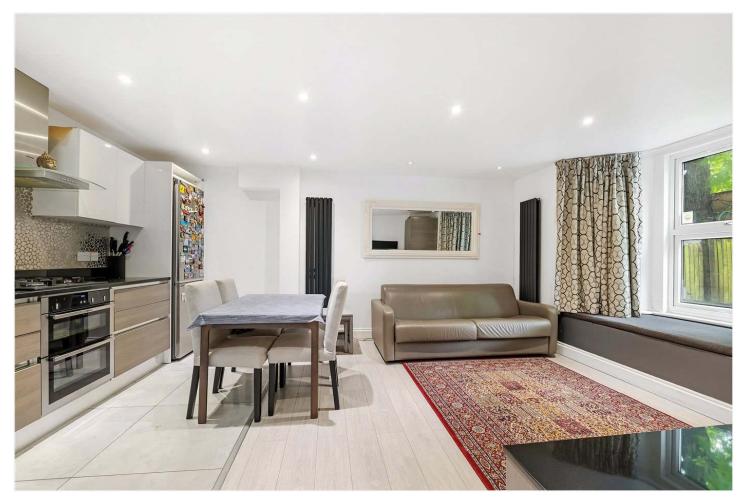

## **DESCRIPTION:**

Situated on one of the most sought-after locations in SE22 is this spacious, two double bedroom ground floor flat.

The property is situated across the whole ground floor of a handsome Victorian double fronted building, situated on the corner of two of East Dulwich's most sought-after roads. The property comprises an impressive, large, bright open-plan kitchen reception, complete with fully integrated appliances and ample storage and counter space. The property further boasts two impressive double bedrooms, both boasting built in wardrobes and the master including an en-suite shower room. The property benefits from a spacious, South facing wrap around patio, as well as off-street parking.

## AT A GLANCE

- Two Double Bedrooms
- Open Plan Kitchen/Reception
- Modern Bathroom and En-Suite Shower Room
- Ground Floor Flat
- South Facing Patio
- Off Street Parking with Bike Shed
- Great Transport Links
- School Catchment Area
- Chain Free