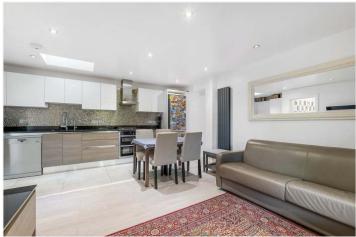

## **DESCRIPTION:**

Situated on one of the most sought-after locations in SE22 is this spacious, two double bedroom ground floor flat.

The property is situated across the whole ground floor of a handsome Victorian double fronted building, situated on the corner of two of East Dulwich's most sought-after roads. The property comprises an impressive, large, bright open-plan kitchen reception, complete with fully integrated appliances and ample storage and counter space. The property further boasts two impressive double bedrooms, both boasting built in wardrobes and the master including an en-suite shower room. The property benefits from a spacious, South facing wrap around patio, as well as off-street parking.

## AT A GLANCE

- Two Double Bedrooms
- Open Plan Kitchen/Reception
- Modern Bathroom and En-Suite Shower Room
- Ground Floor Flat
- South Facing Patio
- Off Street Parking with Bike Shed
- Great Transport Links
- School Catchment Area
- Chain Free