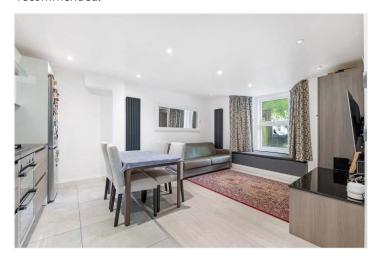

## **DESCRIPTION:**

Situated on one of the most sought-after locations in SE22 is this spacious, two double bedroom ground floor flat.

The property is situated across the whole ground floor of a handsome Victorian double fronted building, situated on the corner of two of East Dulwich's most sought-after roads. The property comprises an impressive, large, bright open-plan kitchen reception, complete with fully integrated appliances and ample storage and counter space. The property further boasts two impressive double bedrooms, both boasting built in wardrobes and the master including an en-suite shower room. The property benefits from a spacious, South facing wrap around patio, as well as off-street parking.

## AT A GLANCE

- Two Double Bedrooms
- Open Plan Kitchen/Reception
- Modern Bathroom and En-Suite Shower Room
- Ground Floor Flat
- South Facing Patio
- Off Street Parking with Bike Shed
- Great Transport Links
- School Catchment Area
- Chain Free