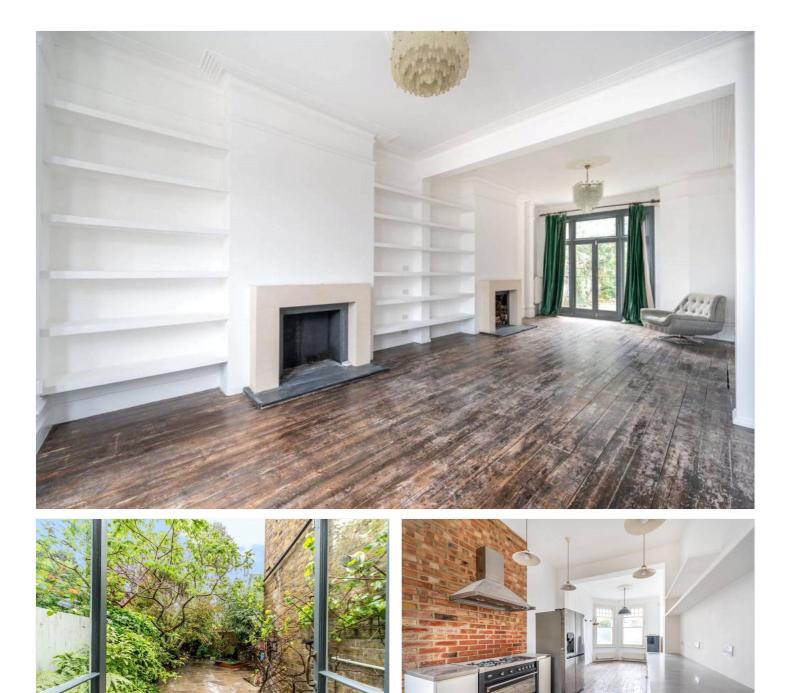

### **DESCRIPTION:**

Comprises fantastic five bedroom house extensively arranged over three floors. On the ground floor a contemporary kitchen with exposed brickwork and access to a music studio. A spacious double reception room with French doors to garden, to the rear a utility room and wet room. The first floor boast four large double rooms with a modern family bathroom. On the second floor you will find a superb master bedroom with walk in wardrobe and en suite.

Additional to this you will find wooden flooring throughout and an off street parking space. Truly a great property that needs to be seen to be fully appreciated.

Please note we have added both unfurnished and furnished pictures however the house if offered unfurnished.