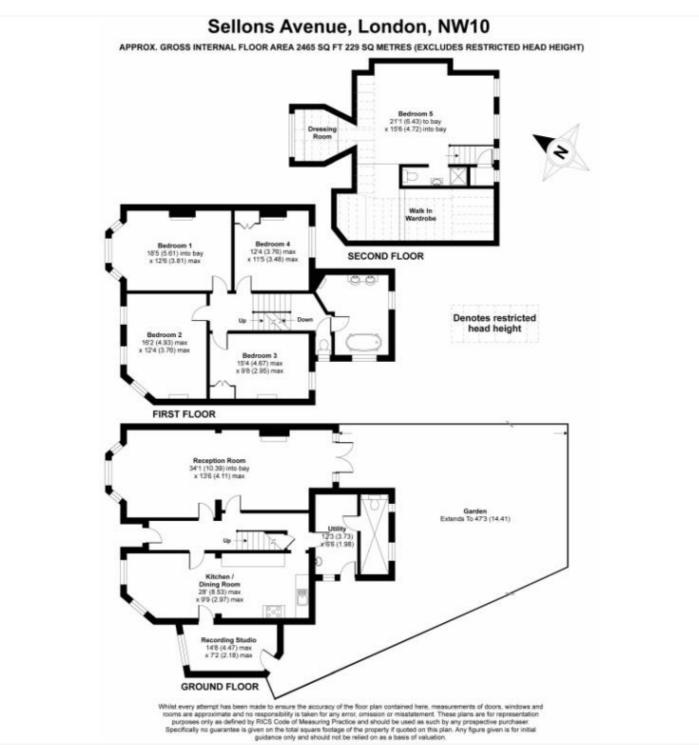

This floorplan is for illustration purposes only and is not to scale. The position and size of doors, windows, appliances and other features are approximate.

Deposit: £6,230.77

Holding Deposit: £1,038.46