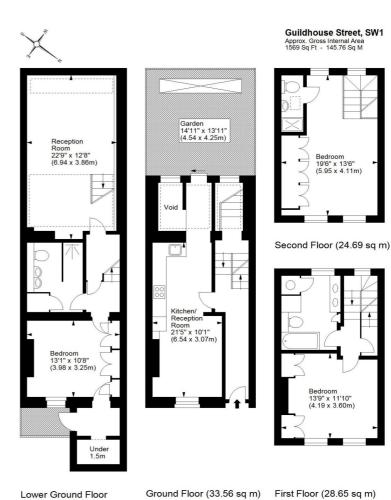

# GUILDHOUSE STREET, UK, SW1V

£5,250 PER MONTH UNFURNISHED

Luxuriously appointed throughout and brand newly redecorated, the home is beautifully arranged over four floors. Accommodation comprises a large reception room which provides plenty of space to dine and entertain and a well specified kitchen with integrated appliances leading through to a separate dining room. The impressive master bedroom is arranged over the top floor and has an abundance of built-in storage and en-suite shower room and there are two further double bedrooms, family bathroom and additional shower room. To the rear of the home there is a private and enclosed garden laid primarily to paved patio.

Pimlico & Westminster | 020 7828 1786 | pimlico@winkworth.co.uk

(58.86 sq m)

tration purposes only. Not to scale. surements are taken and shown at floor level. shotography.co.uk © Photography / Floor Plans / Lease Plans / EPCs