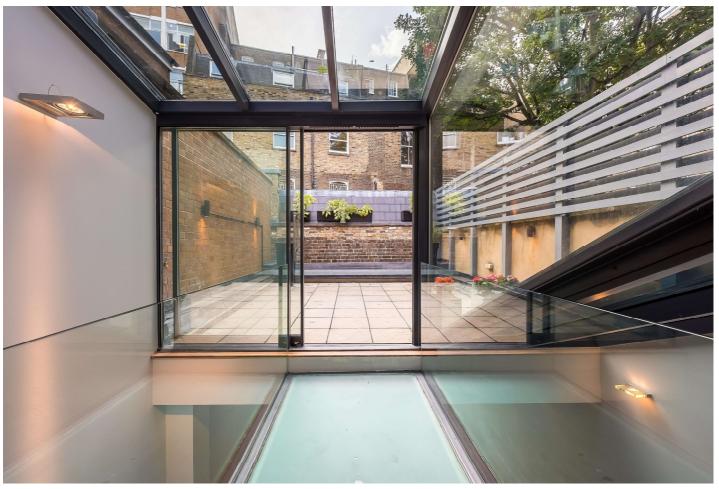

# GUILDHOUSE STREET, UK, SW1V

£5,250 PER MONTH UNFURNISHED

Luxuriously appointed throughout and brand newly redecorated, the home is beautifully arranged over four floors. Accommodation comprises a large reception room which provides plenty of space to dine and entertain and a well specified kitchen with integrated appliances leading through to a separate dining room. The impressive master bedroom is arranged over the top floor and has an abundance of built-in storage and en-suite shower room and there are two further double bedrooms, family bathroom and additional shower room. To the rear of the home there is a private and enclosed garden laid primarily to paved patio.