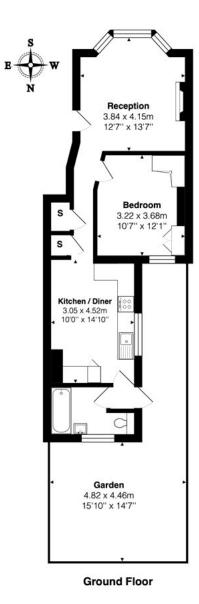

(STPP & consents), similar to other properties in the immediate area. Viewing of this stunning property comes highly recommended.

Winkworth

Total Area: 51.9 m<sup>2</sup> ... 559 ft<sup>2</sup> (excluding garden) All measurements are approximate and for display purposes only

This floorplan is for illustration purposes only and is not to scale. The position and size of doors, windows, appliances and other features are approximate.

Kensal Rise & Queens Park | 0208 960 4947 | kensalrise@winkworth.co.uk