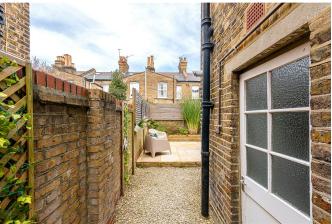

## **DESCRIPTION:**

This wonderful ground floor flat is set within a stunning period conversion and comprises of a spacious front reception room with Sash bay window and bespoke window seat and storage to the alcoves. The bedroom is a spacious double with built in wardrobes and high ceilings. As the bedroom is located to the middle of the property, it looks directly on to the private garden. To the rear of the property is a large eat in kitchen, providing direct access on to the private garden. Further to the rear is a stylish and tiled three piece bathroom suite. Finally, the garden is completely private, with a raised patio and side return area. It is generally a low maintenance garden with raised borders for plants. There is also further potential to extend the property to create a second bedroom