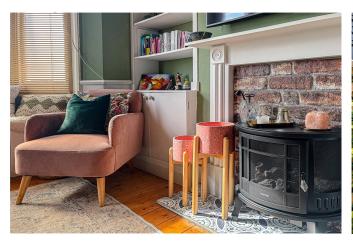

## **DESCRIPTION:**

This wonderful ground floor flat is set within a stunning period conversion and comprises of a spacious front reception room with Sash bay window and bespoke window seat and storage to the alcoves. The bedroom is a spacious double with built in wardrobes and high ceilings. As the bedroom is located to the middle of the property, it looks directly on to the private garden. To the rear of the property is a large eat in kitchen, providing direct access on to the private garden. Further to the rear is a stylish and tiled three piece bathroom suite. Finally, the garden is completely private, with a raised patio and side return area. It is generally a low maintenance garden with raised borders for plants. There is also further potential to extend the property to create a second bedroom