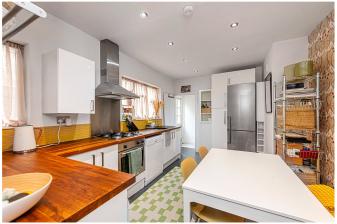

## **DESCRIPTION:**

This wonderful ground floor flat is set within a stunning period conversion and comprises of a spacious front reception room with Sash bay window and bespoke window seat and storage to the alcoves. The bedroom is a spacious double with built in wardrobes and high ceilings. As the bedroom is located to the middle of the property, it looks directly on to the private garden. To the rear of the property is a large eat in kitchen, providing direct access on to the private garden. Further to the rear is a stylish and tiled three piece bathroom suite. Finally, the garden is completely private, with a raised patio and side return area. It is generally a low maintenance garden with raised borders for plants. There is also further potential to extend the property to create a second bedroom