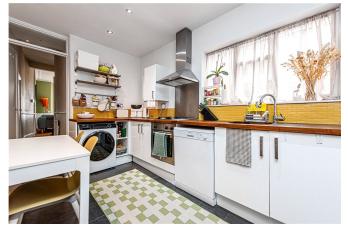

## **DESCRIPTION:**

This wonderful ground floor flat is set within a stunning period conversion and comprises of a spacious front reception room with Sash bay window and bespoke window seat and storage to the alcoves. The bedroom is a spacious double with built in wardrobes and high ceilings. As the bedroom is located to the middle of the property, it looks directly on to the private garden. To the rear of the property is a large eat in kitchen, providing direct access on to the private garden. Further to the rear is a stylish and tiled three piece bathroom suite. Finally, the garden is completely private, with a raised patio and side return area. It is generally a low maintenance garden with raised borders for plants. There is also further potential to extend the property to create a second bedroom