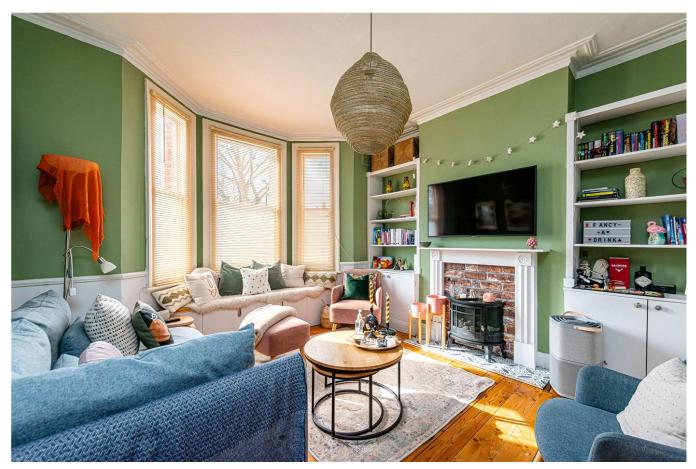

## **DESCRIPTION:**

This wonderful ground floor flat is set within a stunning period conversion and comprises of a spacious front reception room with Sash bay window and bespoke window seat and storage to the alcoves. The bedroom is a spacious double with built in wardrobes and high ceilings. As the bedroom is located to the middle of the property, it looks directly on to the private garden. To the rear of the property is a large eat in kitchen, providing direct access on to the private garden. Further to the rear is a stylish and tiled three piece bathroom suite. Finally, the garden is completely private, with a raised patio and side return area. It is generally a low maintenance garden with raised borders for plants. There is also further potential to extend the property to create a second bedroom