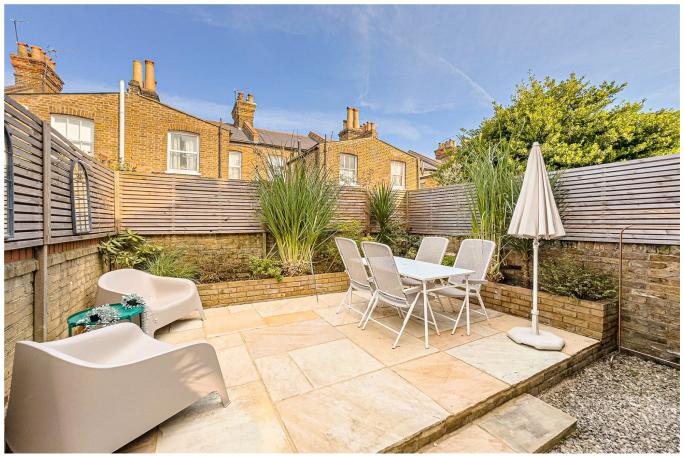

## **DESCRIPTION:**

This wonderful ground floor flat is set within a stunning period conversion and comprises of a spacious front reception room with Sash bay window and bespoke window seat and storage to the alcoves. The bedroom is a spacious double with built in wardrobes and high ceilings. As the bedroom is located to the middle of the property, it looks directly on to the private garden. To the rear of the property is a large eat in kitchen, providing direct access on to the private garden. Further to the rear is a stylish and tiled three piece bathroom suite. Finally, the garden is completely private, with a raised patio and side return area. It is generally a low maintenance garden with raised borders for plants. There is also further potential to extend the property to create a second bedroom