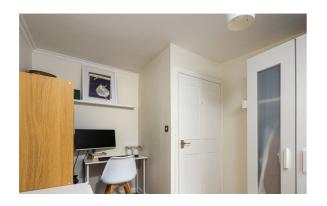

#### WARWICK WAY, SW1V

£2,300 PER MONTH FURNISHED

Accommodation comprises one double bedroom (en-suite), one single bedroom (en-suite), a cloakroom and an open plan kitchen/reception room.

Warwick Way, SW1 Approx. Gross Internal Area 521 Sq Ft - 48.40 Sq M Kitchen/ Reception Room 16'9" x 16'7" (5.11 x 5.05m) Study/ Bedroom 9'7" x 7'6" (2.91 x 2.28m) Bedroom 12'6" x 8'8" (3.82 x 2.63m) Second Floor For illustration purposes only. Not to scale.
All measurements are taken and shown at floor level.
www.r3photography.co.uk @ Photography / Floor Plans / Lease Plans / EPCs photography