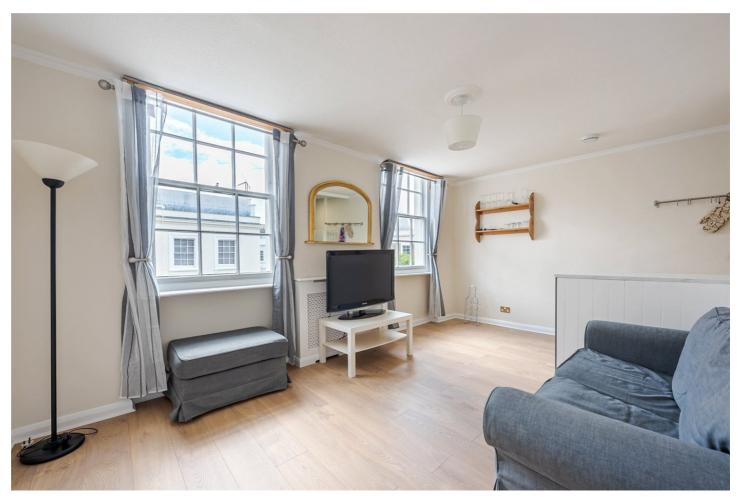

#### WARWICK WAY, SW1V

£2,300 PER MONTH FURNISHED

Accommodation comprises one double bedroom (en-suite), one single bedroom (en-suite), a cloakroom and an open plan kitchen/reception room.

Warwick Way, SW1 Approx. Gross Internal Area 521 Sq Ft - 48.40 Sq M Kitchen/ Reception Room 16'9" x 16'7" (5.11 x 5.05m) Study/ Bedroom 9'7" x 7'6" (2.91 x 2.28m) Bedroom 12'6" x 8'8" (3.82 x 2.63m) Second Floor For illustration purposes only. Not to scale.
All measurements are taken and shown at floor level.
www.r3photography.co.uk @ Photography / Floor Plans / Lease Plans / EPCs photography