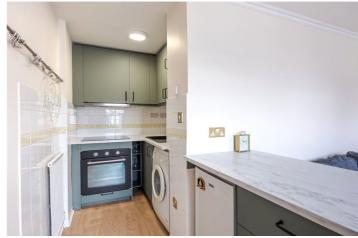

#### WARWICK WAY, SW1V

£2,300 PER MONTH FURNISHED

Accommodation comprises one double bedroom (en-suite), one single bedroom (en-suite), a cloakroom and an open plan kitchen/reception room.

Warwick Way, SW1 Approx. Gross Internal Area 521 Sq Ft - 48.40 Sq M Kitchen/ Reception Room 16'9" x 16'7" (5.11 x 5.05m) Study/ Bedroom 9'7" x 7'6" (2.91 x 2.28m) Bedroom 12'6" x 8'8" (3.82 x 2.63m) Second Floor For illustration purposes only. Not to scale.
All measurements are taken and shown at floor level.
www.r3photography.co.uk @ Photography / Floor Plans / Lease Plans / EPCs photography