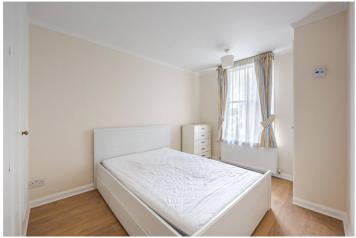

#### WARWICK WAY, SW1V

£2,300 PER MONTH FURNISHED

Accommodation comprises one double bedroom (en-suite), one single bedroom (en-suite), a cloakroom and an open plan kitchen/reception room.

Warwick Way, SW1 Approx. Gross Internal Area 521 Sq Ft - 48.40 Sq M Kitchen/ Reception Room 16'9" x 16'7" (5.11 x 5.05m) Study/ Bedroom 9'7" x 7'6" (2.91 x 2.28m) Bedroom 12'6" x 8'8" (3.82 x 2.63m) Second Floor For illustration purposes only. Not to scale.
All measurements are taken and shown at floor level.
www.r3photography.co.uk @ Photography / Floor Plans / Lease Plans / EPCs photography