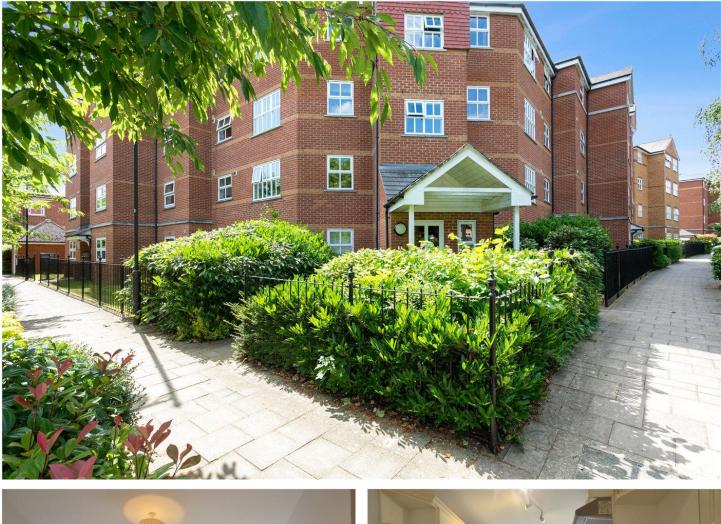

#### **DESCRIPTION:**

This expansive and airy ground floor flat features three generously sized double bedrooms. The property boasts a large reception room, a galley-style kitchen, two bathrooms (including one en suite), and a separate WC. The property also benefits from two off-street parking spaces and is one of the few three-bedroom flats within the development.

Massingberd Way is located within the sought-after Heritage Estate development, just a short walk from Heritage Park. This prime location is conveniently situated opposite the lovely green spaces of Tooting Bec Common, the fabulous Tooting Bec Lido, and a variety of local shops, bars, and restaurants. Numerous transport links provide excellent connections to central London. Tooting Bec Underground Station (Northern Line) is just a short walk away, and there is a rapid and regular bus service to Kings Road.