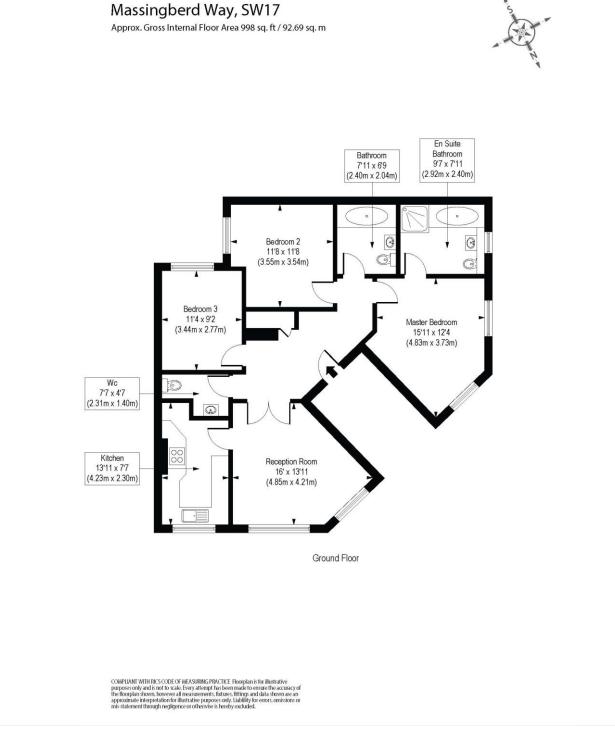

#### **DESCRIPTION:**

This expansive and airy ground floor flat features three generously sized double bedrooms. The property boasts a large reception room, a galley-style kitchen, two bathrooms (including one en suite), and a separate WC. The property also benefits from two off-street parking spaces and is one of the few three-bedroom flats within the development.

This floorplan is for illustration purposes only and is not to scale. The position and size of doors, windows, appliances and other features are approximate.

Winkworth

Tooting | 020 8767 5221 | tooting@winkworth.co.uk