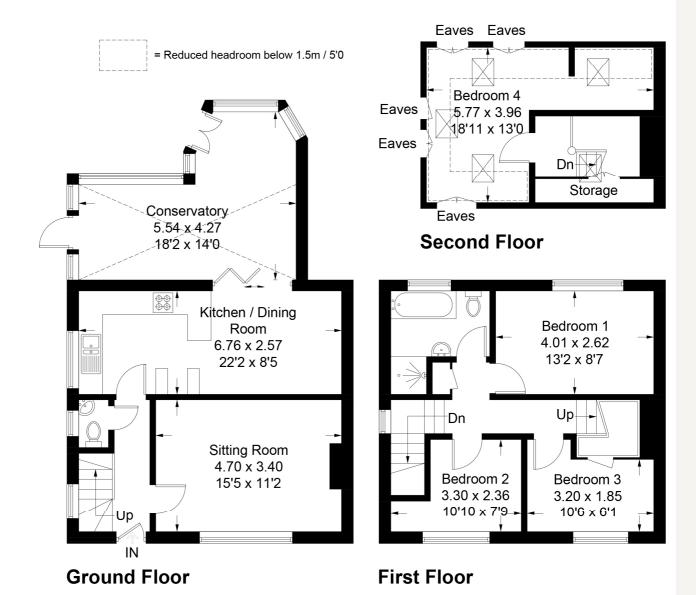

## Cranford Road, Petersfield, GU32

Approximate Gross Internal Area (Excluding Void) = 120.3 sq m / 1295 sq ft

#### PRODUCED FOR WINKWORTH ESTATE AGENTS.

Whilst every attempt has been made to ensure the accuracy of the floorplan, measurements of doors, windows and rooms are approximate. These plans are for representation purposes only as defined by RICS Code of Measuring Practice and used as such by any prospective purchaser. Created by Emzo Marketing 2019.