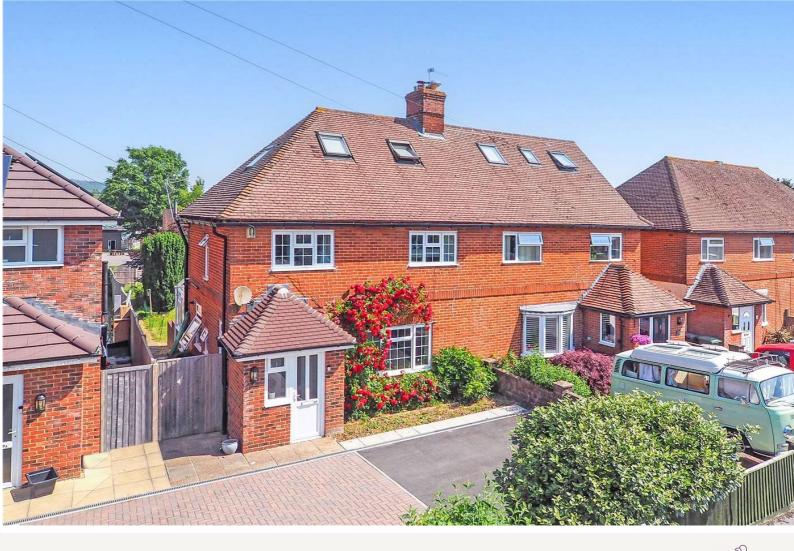

# Cranford Road, Petersfield, Hampshire, GU32

Guide Price: £475,000 Freehold

A spacious four-bedroom semi-detached house that was refurbished in 2018 and is well presented throughout.

### DESCRIPTION

A deceptively spacious four-bedroom semi-detached family house conveniently located for schools and the town centre. The house was refurbished in 2018 and is therefore well appointed and presented throughout. The accommodation is arranged over three floors with an entrance porch, hallway, sitting room with wood burner style electic fire, kitchen/breakfast room, conservatory with under floor heating and cloakroom with WC on the ground floor. The first floor has three bedrooms and a family bathroom with bath and shower and the top floor has a bedroom with study/dressing area. Outside there is off street parking to the front of the house. To the rear is a lovely garden that is mainly laid to lawn and enclosed by panel fencing.