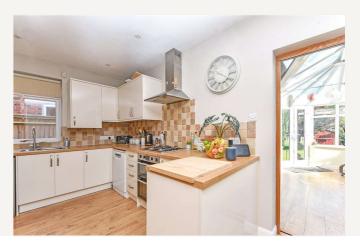

### DESCRIPTION

A deceptively spacious four-bedroom semi-detached family house conveniently located for schools and the town centre. The house was refurbished in 2018 and is therefore well appointed and presented throughout. The accommodation is arranged over three floors with an entrance porch, hallway, sitting room with wood burner style electic fire, kitchen/breakfast room, conservatory with under floor heating and cloakroom with WC on the ground floor. The first floor has three bedrooms and a family bathroom with bath and shower and the top floor has a bedroom with study/dressing area. Outside there is off street parking to the front of the house. To the rear is a lovely garden that is mainly laid to lawn and enclosed by panel fencing.

#### **ACCOMMODATION**

Four bedrooms, family bathroom, sitting room, kitchen/dining room, conservatory, cloakroom, entrance porch, off-street parking and a rear garden.

01730 267274 | petersfield@winkworth.co.uk